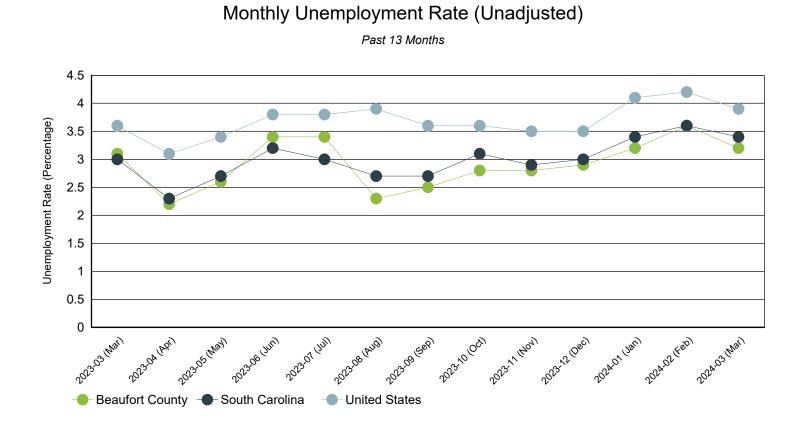

Source: S.C. Department of Employment & Workforce

| Period   | Beaufort County | South Carolina | United States |
|----------|-----------------|----------------|---------------|
| Mar 2024 | 3.2%            | 3.4%           | 3.9%          |
| Feb 2024 | 3.6%            | 3.6%           | 4.2%          |
| Jan 2024 | 3.2%            | 3.4%           | 4.1%          |
| Dec 2023 | 2.9%            | 3.0%           | 3.5%          |
| Nov 2023 | 2.8%            | 2.9%           | 3.5%          |
| Oct 2023 | 2.8%            | 3.1%           | 3.6%          |
| Sep 2023 | 2.5%            | 2.7%           | 3.6%          |
| Aug 2023 | 2.3%            | 2.7%           | 3.9%          |
| Jul 2023 | 3.4%            | 3.0%           | 3.8%          |
| Jun 2023 | 3.4%            | 3.2%           | 3.8%          |
| May 2023 | 2.6%            | 2.7%           | 3.4%          |
| Apr 2023 | 2.2%            | 2.3%           | 3.1%          |
| Mar 2023 | 3.1%            | 3.0%           | 3.6%          |

Source: S.C. Department of Employment & Workforce