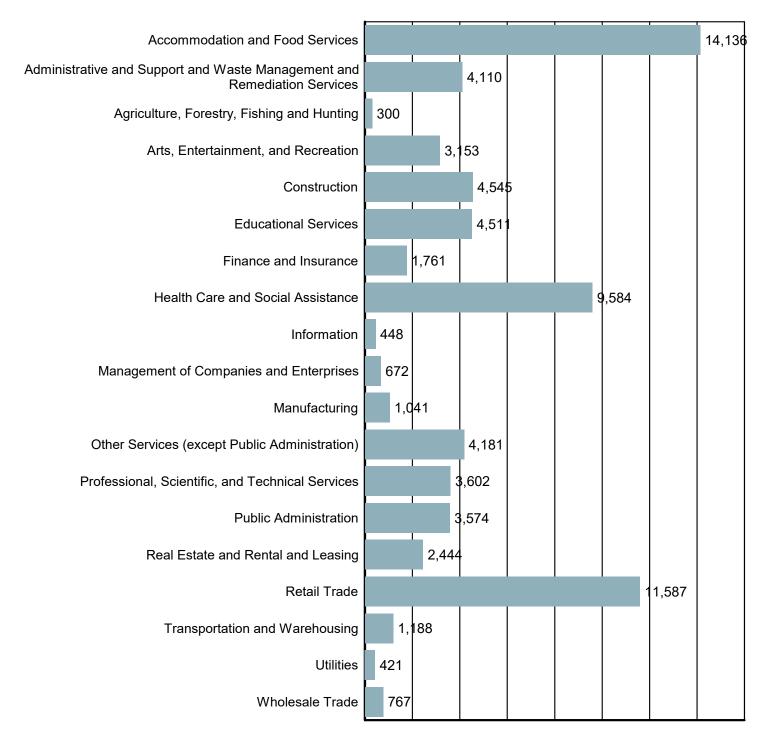

### Employment by Industry

Source: S.C. Department of Employment & Workforce Quarterly Census of Employment and Wages (QCEW) - 2023 Q3