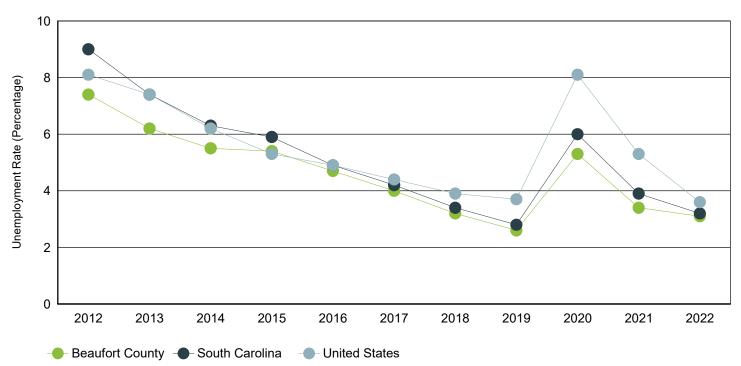

# Annual Unemployment Rate (Unadjusted)

Trends

|      | Beaufo     | South Carolina United States |      |            | ed States |      |             |            |      |
|------|------------|------------------------------|------|------------|-----------|------|-------------|------------|------|
| Year | Employment | Unemp                        | Rate | Employment | Unemp     | Rate | Employment  | Unemp      | Rate |
| 2022 | 73,997     | 2,401                        | 3.1% | 2,316,435  | 76,894    | 3.2% | 158,291,000 | 5,996,000  | 3.6% |
| 2021 | 73,183     | 2,613                        | 3.4% | 2,266,611  | 92,558    | 3.9% | 152,581,000 | 8,623,000  | 5.3% |
| 2020 | 70,867     | 3,958                        | 5.3% | 2,199,751  | 139,389   | 6.0% | 147,795,000 | 12,947,000 | 8.1% |
| 2019 | 73,870     | 1,984                        | 2.6% | 2,268,884  | 64,649    | 2.8% | 157,538,000 | 6,001,000  | 3.7% |
| 2018 | 71,974     | 2,352                        | 3.2% | 2,205,356  | 76,666    | 3.4% | 155,761,000 | 6,314,000  | 3.9% |
| 2017 | 69,863     | 2,912                        | 4.0% | 2,166,708  | 95,058    | 4.2% | 153,337,000 | 6,982,000  | 4.4% |
| 2016 | 68,914     | 3,380                        | 4.7% | 2,174,301  | 111,753   | 4.9% | 151,436,000 | 7,751,000  | 4.9% |
| 2015 | 67,743     | 3,870                        | 5.4% | 2,134,087  | 133,750   | 5.9% | 148,834,000 | 8,296,000  | 5.3% |
| 2014 | 65,598     | 3,832                        | 5.5% | 2,082,941  | 139,485   | 6.3% | 146,305,000 | 9,617,000  | 6.2% |
| 2013 | 63,279     | 4,193                        | 6.2% | 2,034,404  | 163,472   | 7.4% | 143,929,000 | 11,460,000 | 7.4% |
| 2012 | 61,164     | 4,879                        | 7.4% | 1,992,957  | 197,246   | 9.0% | 142,469,000 | 12,506,000 | 8.1% |