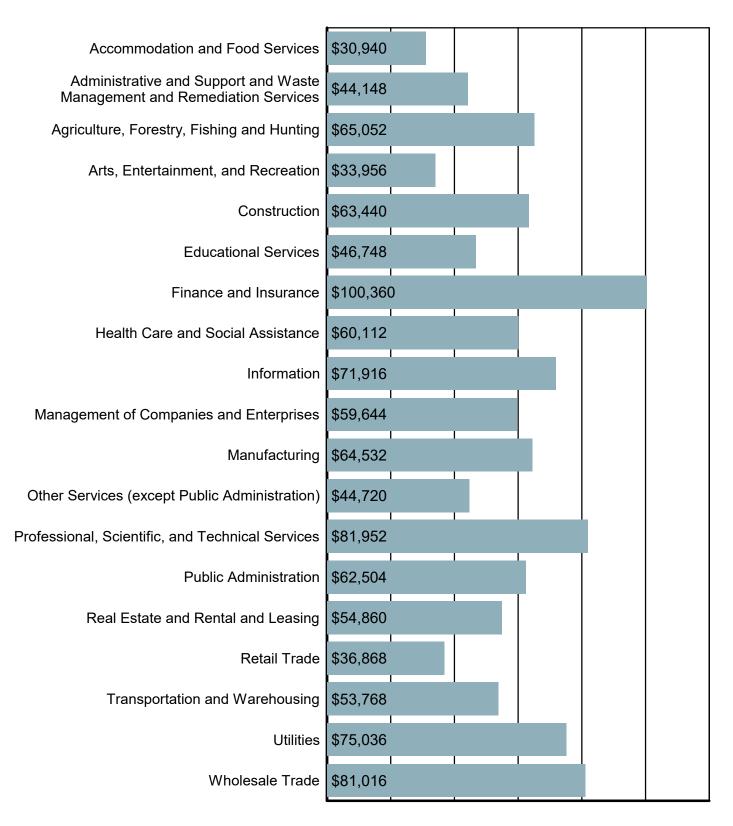

#### **Beaufort County**

### Average Annual Wage by Industry

Source: S.C. Department of Employment & Workforce Quarterly Census of Employment and Wages (QCEW) - 2023 Q3