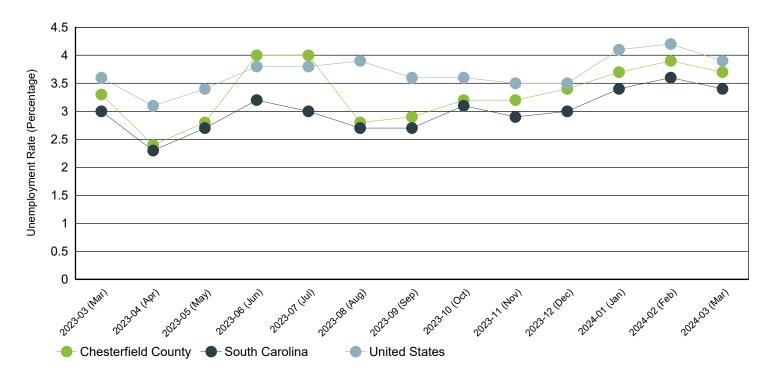

# Monthly Unemployment Rate (Unadjusted)

Past 13 Months

| Period   | Chesterfield County | South Carolina | United States |
|----------|---------------------|----------------|---------------|
| Mar 2024 | 3.7%                | 3.4%           | 3.9%          |
| Feb 2024 | 3.9%                | 3.6%           | 4.2%          |
| Jan 2024 | 3.7%                | 3.4%           | 4.1%          |
| Dec 2023 | 3.4%                | 3.0%           | 3.5%          |
| Nov 2023 | 3.2%                | 2.9%           | 3.5%          |
| Oct 2023 | 3.2%                | 3.1%           | 3.6%          |
| Sep 2023 | 2.9%                | 2.7%           | 3.6%          |
| Aug 2023 | 2.8%                | 2.7%           | 3.9%          |
| Jul 2023 | 4.0%                | 3.0%           | 3.8%          |
| Jun 2023 | 4.0%                | 3.2%           | 3.8%          |
| May 2023 | 2.8%                | 2.7%           | 3.4%          |
| Apr 2023 | 2.4%                | 2.3%           | 3.1%          |
| Mar 2023 | 3.3%                | 3.0%           | 3.6%          |