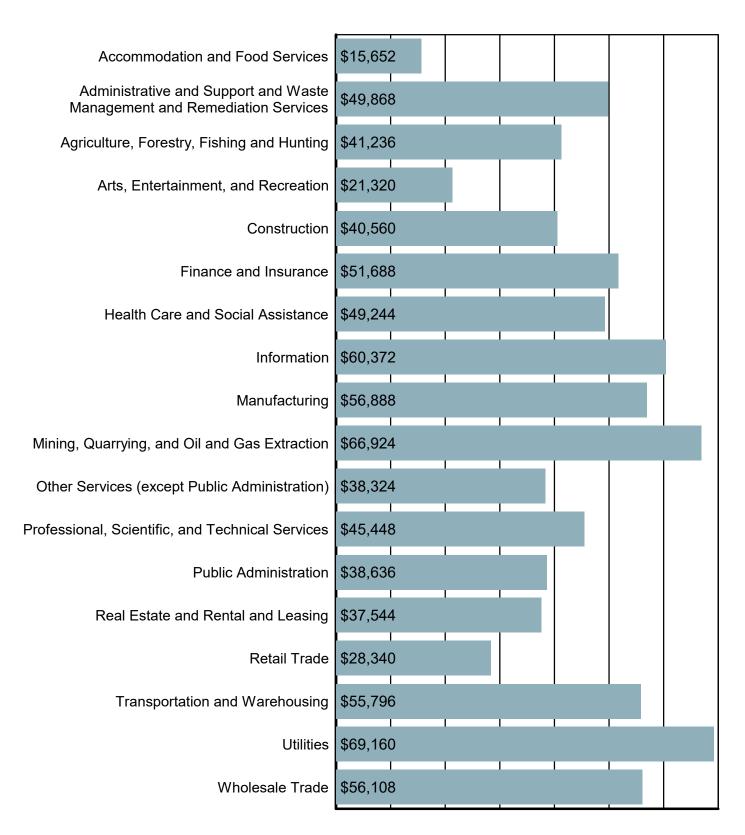

#### Average Annual Wage by Industry

Source: S.C. Department of Employment & Workforce Quarterly Census of Employment and Wages (QCEW) - 2023 Q3