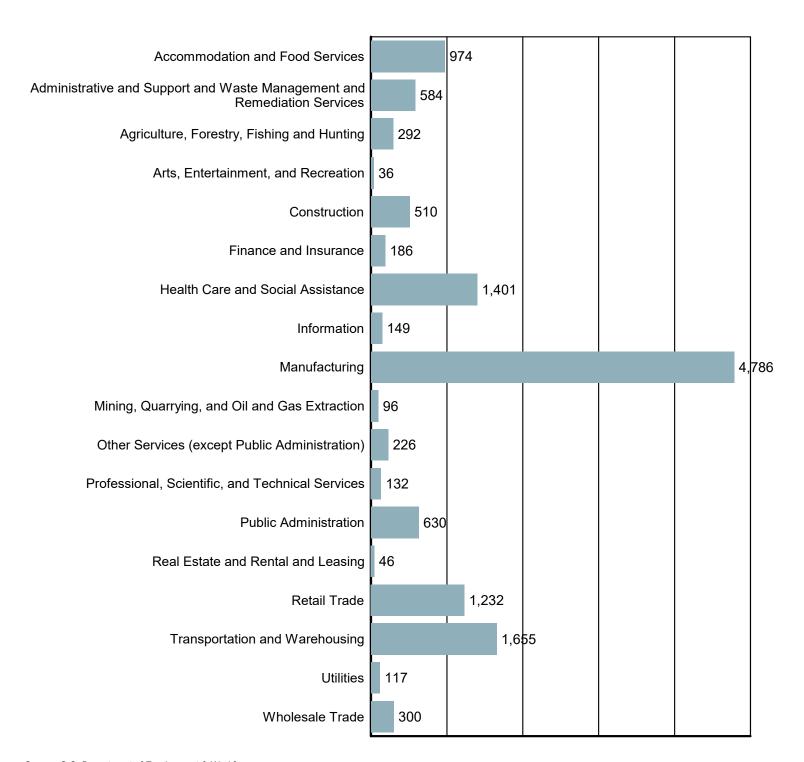

#### **Employment by Industry**

Source: S.C. Department of Employment & Workforce Quarterly Census of Employment and Wages (QCEW) - 2023 Q3