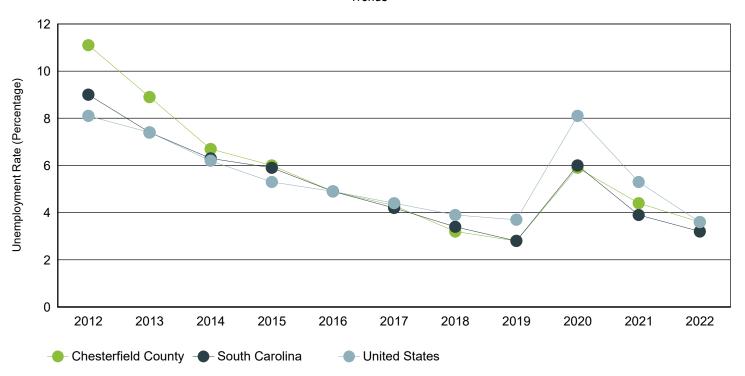

# Annual Unemployment Rate (Unadjusted)

Trends

|      | Chesterfield County |       |       | South Carolina |         |      | United States |            |      |
|------|---------------------|-------|-------|----------------|---------|------|---------------|------------|------|
| Year | Employment          | Unemp | Rate  | Employment     | Unemp   | Rate | Employment    | Unemp      | Rate |
| 2022 | 20,385              | 755   | 3.6%  | 2,316,435      | 76,894  | 3.2% | 158,291,000   | 5,996,000  | 3.6% |
| 2021 | 20,463              | 949   | 4.4%  | 2,266,611      | 92,558  | 3.9% | 152,581,000   | 8,623,000  | 5.3% |
| 2020 | 20,078              | 1,257 | 5.9%  | 2,199,751      | 139,389 | 6.0% | 147,795,000   | 12,947,000 | 8.1% |
| 2019 | 20,958              | 612   | 2.8%  | 2,268,884      | 64,649  | 2.8% | 157,538,000   | 6,001,000  | 3.7% |
| 2018 | 20,738              | 681   | 3.2%  | 2,205,356      | 76,666  | 3.4% | 155,761,000   | 6,314,000  | 3.9% |
| 2017 | 20,149              | 895   | 4.3%  | 2,166,708      | 95,058  | 4.2% | 153,337,000   | 6,982,000  | 4.4% |
| 2016 | 20,516              | 1,052 | 4.9%  | 2,174,301      | 111,753 | 4.9% | 151,436,000   | 7,751,000  | 4.9% |
| 2015 | 20,145              | 1,286 | 6.0%  | 2,134,087      | 133,750 | 5.9% | 148,834,000   | 8,296,000  | 5.3% |
| 2014 | 19,798              | 1,417 | 6.7%  | 2,082,941      | 139,485 | 6.3% | 146,305,000   | 9,617,000  | 6.2% |
| 2013 | 19,167              | 1,883 | 8.9%  | 2,034,404      | 163,472 | 7.4% | 143,929,000   | 11,460,000 | 7.4% |
| 2012 | 18,724              | 2,345 | 11.1% | 1,992,957      | 197,246 | 9.0% | 142,469,000   | 12,506,000 | 8.1% |