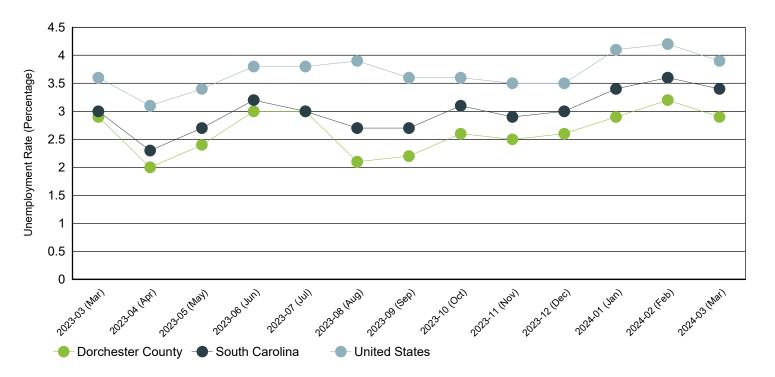

# Monthly Unemployment Rate (Unadjusted)

Past 13 Months

| Period   | Dorchester County | South Carolina | United States |
|----------|-------------------|----------------|---------------|
| Mar 2024 | 2.9%              | 3.4%           | 3.9%          |
| Feb 2024 | 3.2%              | 3.6%           | 4.2%          |
| Jan 2024 | 2.9%              | 3.4%           | 4.1%          |
| Dec 2023 | 2.6%              | 3.0%           | 3.5%          |
| Nov 2023 | 2.5%              | 2.9%           | 3.5%          |
| Oct 2023 | 2.6%              | 3.1%           | 3.6%          |
| Sep 2023 | 2.2%              | 2.7%           | 3.6%          |
| Aug 2023 | 2.1%              | 2.7%           | 3.9%          |
| Jul 2023 | 3.0%              | 3.0%           | 3.8%          |
| Jun 2023 | 3.0%              | 3.2%           | 3.8%          |
| May 2023 | 2.4%              | 2.7%           | 3.4%          |
| Apr 2023 | 2.0%              | 2.3%           | 3.1%          |
| Mar 2023 | 2.9%              | 3.0%           | 3.6%          |

Source: S.C. Department of Employment & Workforce