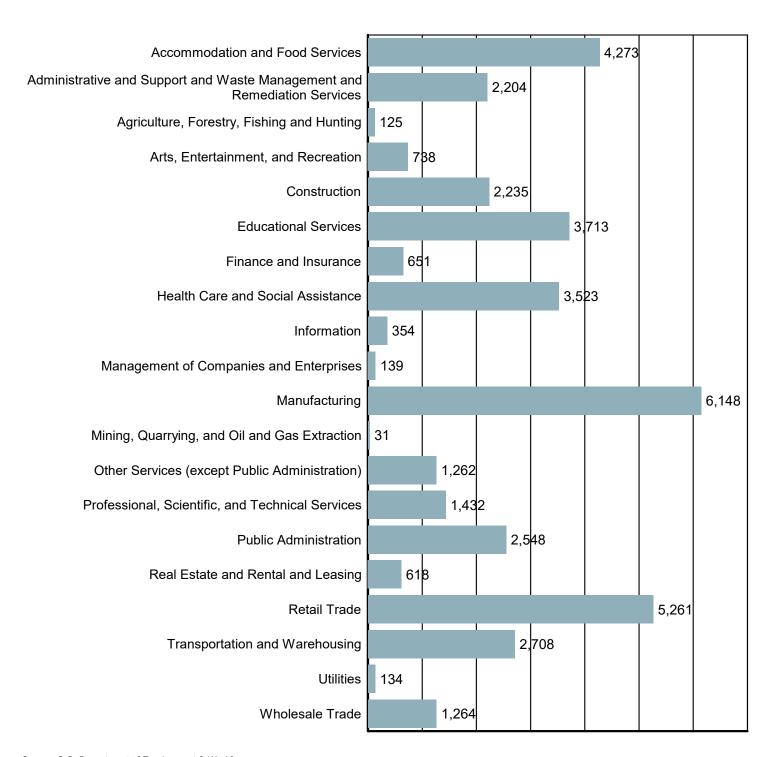

#### **Employment by Industry**

Source: S.C. Department of Employment & Workforce Quarterly Census of Employment and Wages (QCEW) - 2023 Q3