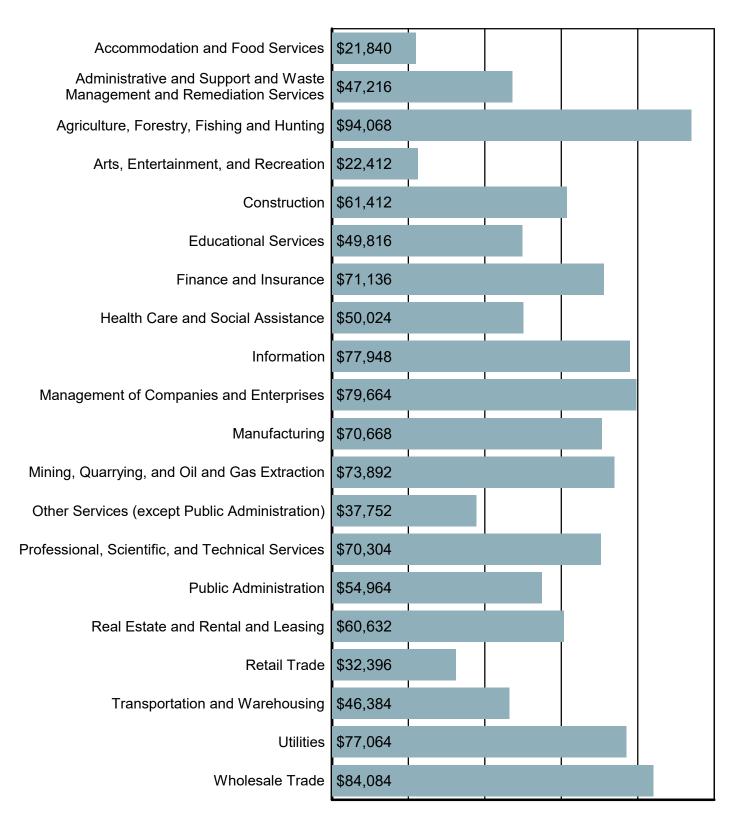

#### Average Annual Wage by Industry

Source: S.C. Department of Employment & Workforce Quarterly Census of Employment and Wages (QCEW) - 2023 Q3