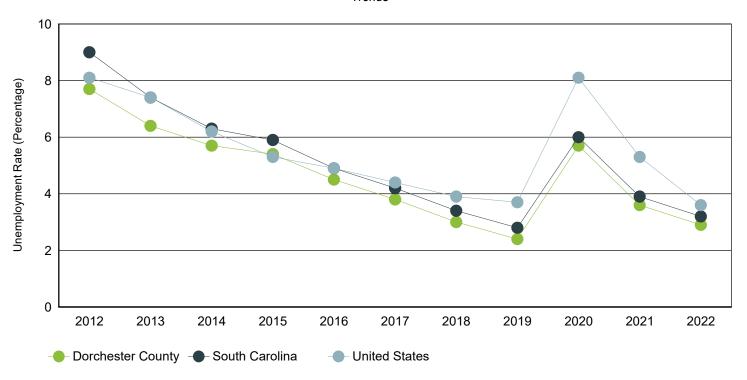

# Annual Unemployment Rate (Unadjusted)

Trends

|      | Dorchester County |       |      | South Carolina |         |      | Unit        |            |      |
|------|-------------------|-------|------|----------------|---------|------|-------------|------------|------|
| Year | Employment        | Unemp | Rate | Employment     | Unemp   | Rate | Employment  | Unemp      | Rate |
| 2022 | 77,174            | 2,306 | 2.9% | 2,316,435      | 76,894  | 3.2% | 158,291,000 | 5,996,000  | 3.6% |
| 2021 | 74,645            | 2,783 | 3.6% | 2,266,611      | 92,558  | 3.9% | 152,581,000 | 8,623,000  | 5.3% |
| 2020 | 71,646            | 4,292 | 5.7% | 2,199,751      | 139,389 | 6.0% | 147,795,000 | 12,947,000 | 8.1% |
| 2019 | 74,601            | 1,858 | 2.4% | 2,268,884      | 64,649  | 2.8% | 157,538,000 | 6,001,000  | 3.7% |
| 2018 | 72,490            | 2,208 | 3.0% | 2,205,356      | 76,666  | 3.4% | 155,761,000 | 6,314,000  | 3.9% |
| 2017 | 69,888            | 2,752 | 3.8% | 2,166,708      | 95,058  | 4.2% | 153,337,000 | 6,982,000  | 4.4% |
| 2016 | 69,685            | 3,269 | 4.5% | 2,174,301      | 111,753 | 4.9% | 151,436,000 | 7,751,000  | 4.9% |
| 2015 | 68,727            | 3,934 | 5.4% | 2,134,087      | 133,750 | 5.9% | 148,834,000 | 8,296,000  | 5.3% |
| 2014 | 66,286            | 3,990 | 5.7% | 2,082,941      | 139,485 | 6.3% | 146,305,000 | 9,617,000  | 6.2% |
| 2013 | 64,419            | 4,439 | 6.4% | 2,034,404      | 163,472 | 7.4% | 143,929,000 | 11,460,000 | 7.4% |
| 2012 | 63,096            | 5,231 | 7.7% | 1,992,957      | 197,246 | 9.0% | 142,469,000 | 12,506,000 | 8.1% |

Source: S.C. Department of Employment & Workforce