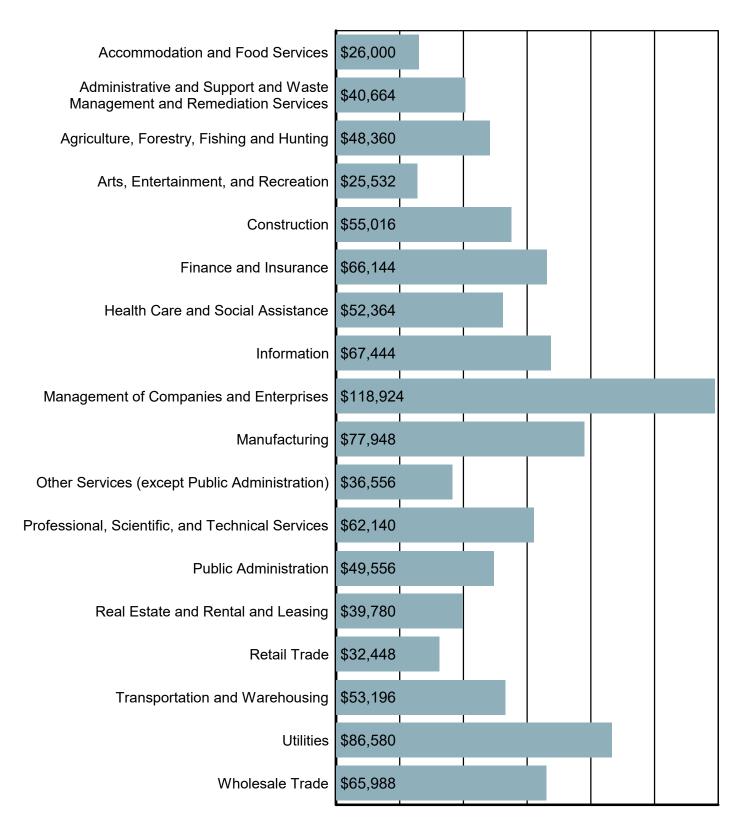

#### Average Annual Wage by Industry

Source: S.C. Department of Employment & Workforce Quarterly Census of Employment and Wages (QCEW) - 2023 Q3