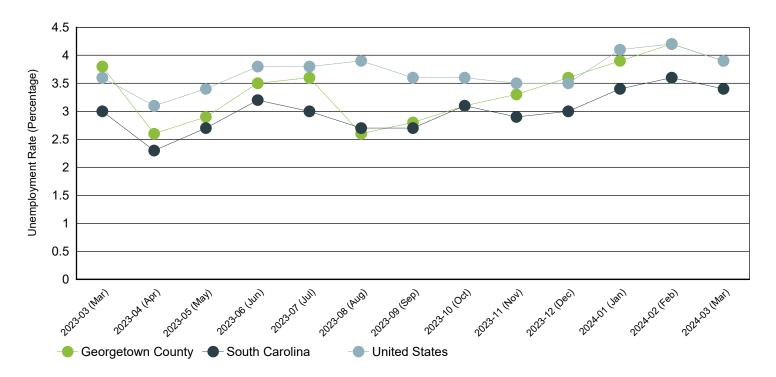

# Monthly Unemployment Rate (Unadjusted)

Past 13 Months

| Period   | Georgetown County | South Carolina | United States |
|----------|-------------------|----------------|---------------|
| Mar 2024 | 3.9%              | 3.4%           | 3.9%          |
| Feb 2024 | 4.2%              | 3.6%           | 4.2%          |
| Jan 2024 | 3.9%              | 3.4%           | 4.1%          |
| Dec 2023 | 3.6%              | 3.0%           | 3.5%          |
| Nov 2023 | 3.3%              | 2.9%           | 3.5%          |
| Oct 2023 | 3.1%              | 3.1%           | 3.6%          |
| Sep 2023 | 2.8%              | 2.7%           | 3.6%          |
| Aug 2023 | 2.6%              | 2.7%           | 3.9%          |
| Jul 2023 | 3.6%              | 3.0%           | 3.8%          |
| Jun 2023 | 3.5%              | 3.2%           | 3.8%          |
| May 2023 | 2.9%              | 2.7%           | 3.4%          |
| Apr 2023 | 2.6%              | 2.3%           | 3.1%          |
| Mar 2023 | 3.8%              | 3.0%           | 3.6%          |

Source: S.C. Department of Employment & Workforce