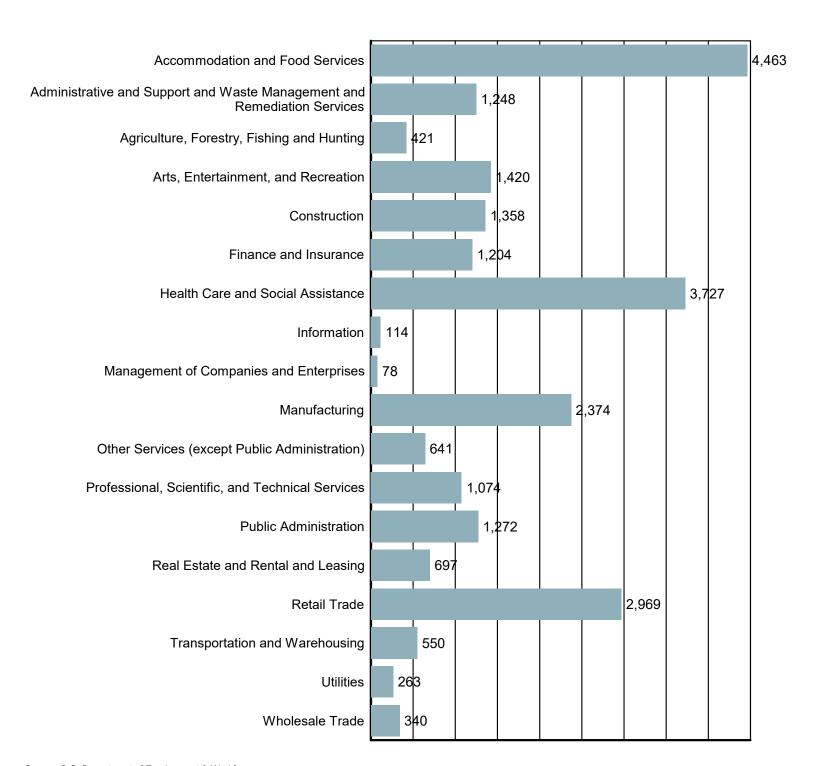

#### **Employment by Industry**

Source: S.C. Department of Employment & Workforce Quarterly Census of Employment and Wages (QCEW) - 2023 Q3