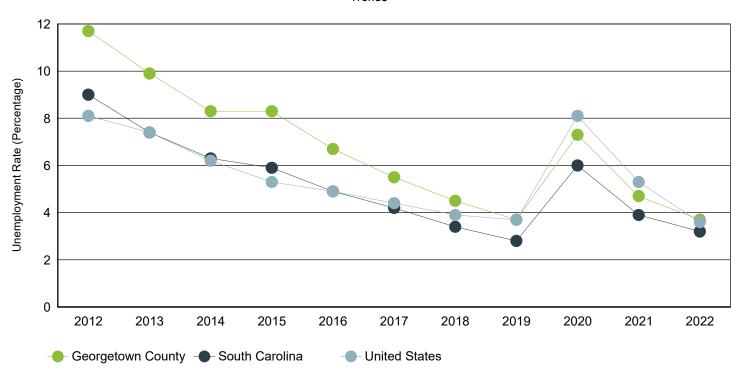

# Annual Unemployment Rate (Unadjusted)

Trends

|      | Georgetown County |       |       | South Carolina |         |      | Unit        |            |      |
|------|-------------------|-------|-------|----------------|---------|------|-------------|------------|------|
| Year | Employment        | Unemp | Rate  | Employment     | Unemp   | Rate | Employment  | Unemp      | Rate |
| 2022 | 25,001            | 970   | 3.7%  | 2,316,435      | 76,894  | 3.2% | 158,291,000 | 5,996,000  | 3.6% |
| 2021 | 24,532            | 1,213 | 4.7%  | 2,266,611      | 92,558  | 3.9% | 152,581,000 | 8,623,000  | 5.3% |
| 2020 | 23,685            | 1,869 | 7.3%  | 2,199,751      | 139,389 | 6.0% | 147,795,000 | 12,947,000 | 8.1% |
| 2019 | 24,287            | 926   | 3.7%  | 2,268,884      | 64,649  | 2.8% | 157,538,000 | 6,001,000  | 3.7% |
| 2018 | 23,703            | 1,113 | 4.5%  | 2,205,356      | 76,666  | 3.4% | 155,761,000 | 6,314,000  | 3.9% |
| 2017 | 23,022            | 1,340 | 5.5%  | 2,166,708      | 95,058  | 4.2% | 153,337,000 | 6,982,000  | 4.4% |
| 2016 | 23,225            | 1,657 | 6.7%  | 2,174,301      | 111,753 | 4.9% | 151,436,000 | 7,751,000  | 4.9% |
| 2015 | 23,112            | 2,100 | 8.3%  | 2,134,087      | 133,750 | 5.9% | 148,834,000 | 8,296,000  | 5.3% |
| 2014 | 22,748            | 2,069 | 8.3%  | 2,082,941      | 139,485 | 6.3% | 146,305,000 | 9,617,000  | 6.2% |
| 2013 | 22,013            | 2,419 | 9.9%  | 2,034,404      | 163,472 | 7.4% | 143,929,000 | 11,460,000 | 7.4% |
| 2012 | 21,799            | 2,897 | 11.7% | 1,992,957      | 197,246 | 9.0% | 142,469,000 | 12,506,000 | 8.1% |

Source: S.C. Department of Employment & Workforce