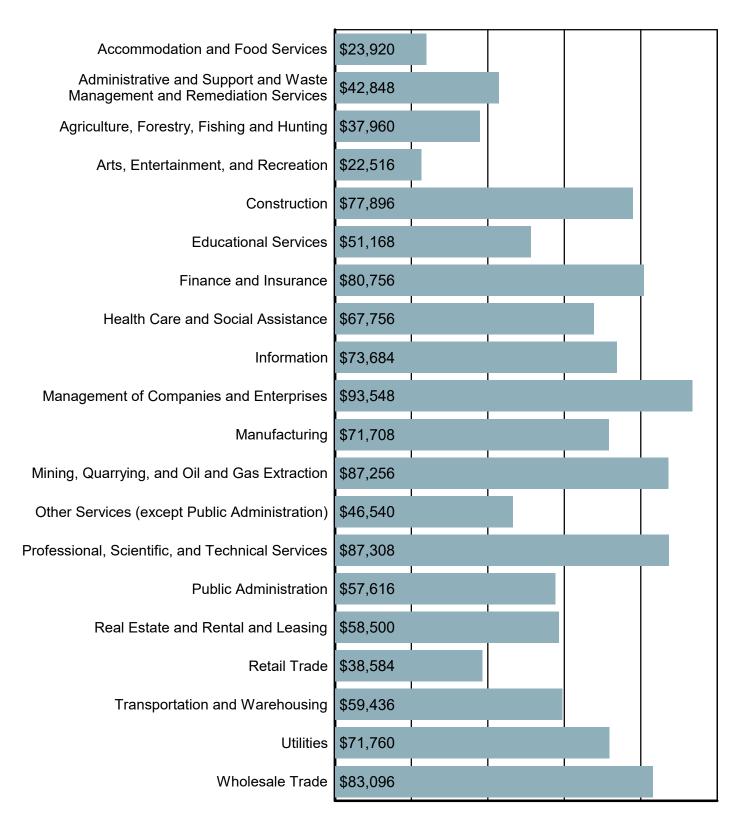

#### Average Annual Wage by Industry

Source: S.C. Department of Employment & Workforce Quarterly Census of Employment and Wages (QCEW) - 2023 Q3