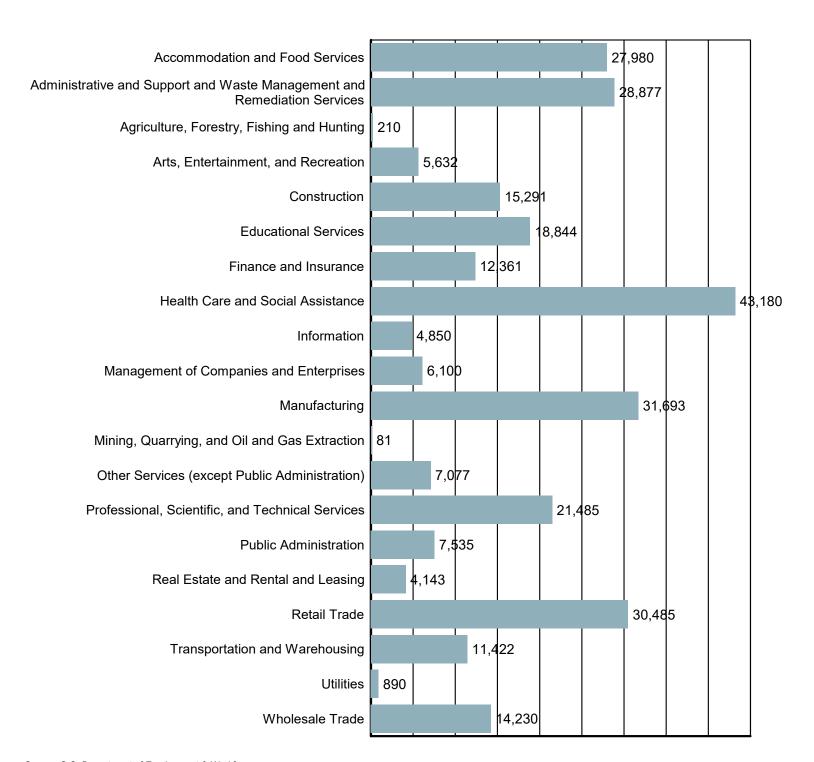

#### **Employment by Industry**

Source: S.C. Department of Employment & Workforce Quarterly Census of Employment and Wages (QCEW) - 2023 Q3