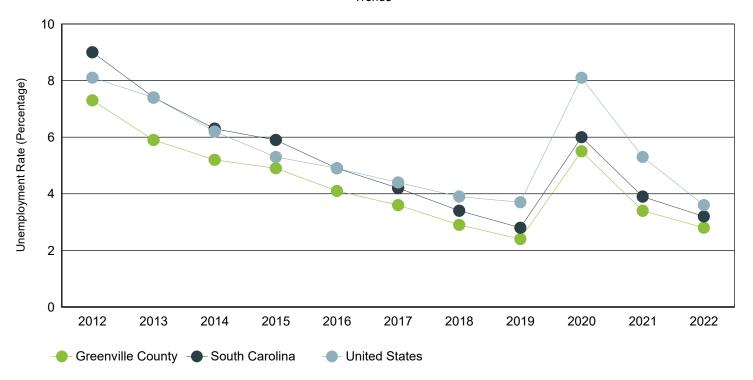

# Annual Unemployment Rate (Unadjusted)

Trends

|      | Greenville County |        |      | South      | Carolina |      | Unit        |            |      |
|------|-------------------|--------|------|------------|----------|------|-------------|------------|------|
| Year | Employment        | Unemp  | Rate | Employment | Unemp    | Rate | Employment  | Unemp      | Rate |
| 2022 | 252,567           | 7,286  | 2.8% | 2,316,435  | 76,894   | 3.2% | 158,291,000 | 5,996,000  | 3.6% |
| 2021 | 246,447           | 8,617  | 3.4% | 2,266,611  | 92,558   | 3.9% | 152,581,000 | 8,623,000  | 5.3% |
| 2020 | 237,686           | 13,852 | 5.5% | 2,199,751  | 139,389  | 6.0% | 147,795,000 | 12,947,000 | 8.1% |
| 2019 | 244,821           | 5,977  | 2.4% | 2,268,884  | 64,649   | 2.8% | 157,538,000 | 6,001,000  | 3.7% |
| 2018 | 239,308           | 7,051  | 2.9% | 2,205,356  | 76,666   | 3.4% | 155,761,000 | 6,314,000  | 3.9% |
| 2017 | 234,572           | 8,738  | 3.6% | 2,166,708  | 95,058   | 4.2% | 153,337,000 | 6,982,000  | 4.4% |
| 2016 | 234,676           | 10,153 | 4.1% | 2,174,301  | 111,753  | 4.9% | 151,436,000 | 7,751,000  | 4.9% |
| 2015 | 230,968           | 11,874 | 4.9% | 2,134,087  | 133,750  | 5.9% | 148,834,000 | 8,296,000  | 5.3% |
| 2014 | 223,367           | 12,214 | 5.2% | 2,082,941  | 139,485  | 6.3% | 146,305,000 | 9,617,000  | 6.2% |
| 2013 | 217,819           | 13,741 | 5.9% | 2,034,404  | 163,472  | 7.4% | 143,929,000 | 11,460,000 | 7.4% |
| 2012 | 210,863           | 16,539 | 7.3% | 1,992,957  | 197,246  | 9.0% | 142,469,000 | 12,506,000 | 8.1% |