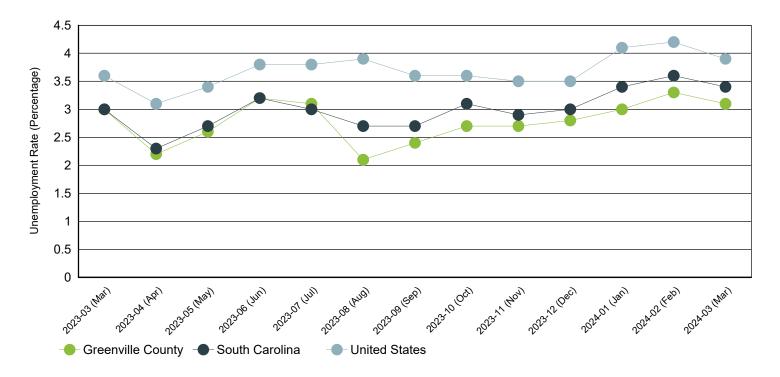

# Monthly Unemployment Rate (Unadjusted)

Past 13 Months

| Period   | Greenville County | South Carolina | United States |
|----------|-------------------|----------------|---------------|
| Mar 2024 | 3.1%              | 3.4%           | 3.9%          |
| Feb 2024 | 3.3%              | 3.6%           | 4.2%          |
| Jan 2024 | 3.0%              | 3.4%           | 4.1%          |
| Dec 2023 | 2.8%              | 3.0%           | 3.5%          |
| Nov 2023 | 2.7%              | 2.9%           | 3.5%          |
| Oct 2023 | 2.7%              | 3.1%           | 3.6%          |
| Sep 2023 | 2.4%              | 2.7%           | 3.6%          |
| Aug 2023 | 2.1%              | 2.7%           | 3.9%          |
| Jul 2023 | 3.1%              | 3.0%           | 3.8%          |
| Jun 2023 | 3.2%              | 3.2%           | 3.8%          |
| May 2023 | 2.6%              | 2.7%           | 3.4%          |
| Apr 2023 | 2.2%              | 2.3%           | 3.1%          |
| Mar 2023 | 3.0%              | 3.0%           | 3.6%          |