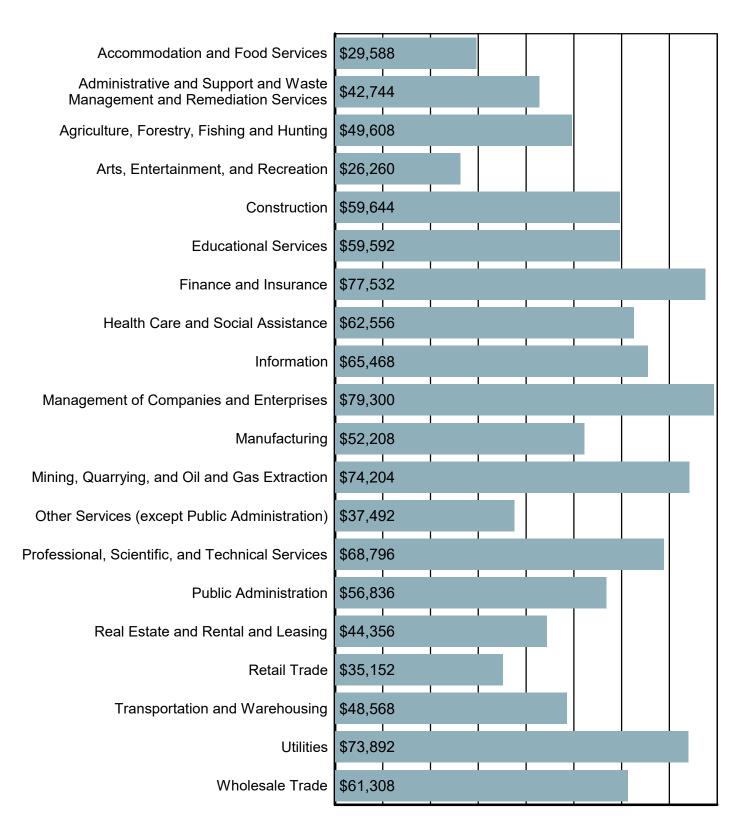

#### Average Annual Wage by Industry

Source: S.C. Department of Employment & Workforce Quarterly Census of Employment and Wages (QCEW) - 2023 Q3