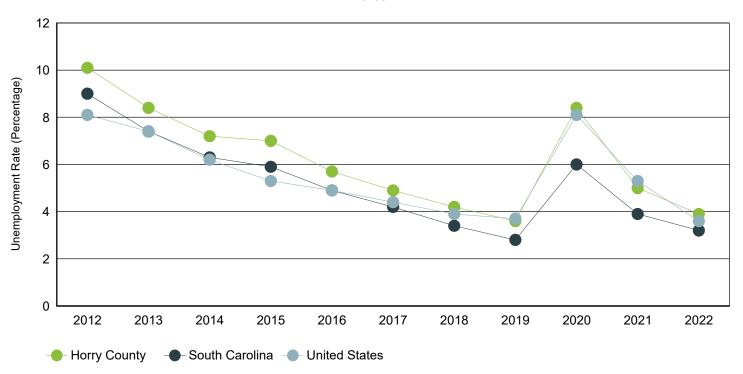

# Annual Unemployment Rate (Unadjusted)

Trends

|      | Horry County |        |       | South Carolina |         |      | Unit        |            |      |
|------|--------------|--------|-------|----------------|---------|------|-------------|------------|------|
| Year | Employment   | Unemp  | Rate  | Employment     | Unemp   | Rate | Employment  | Unemp      | Rate |
| 2022 | 144,734      | 5,859  | 3.9%  | 2,316,435      | 76,894  | 3.2% | 158,291,000 | 5,996,000  | 3.6% |
| 2021 | 139,869      | 7,359  | 5.0%  | 2,266,611      | 92,558  | 3.9% | 152,581,000 | 8,623,000  | 5.3% |
| 2020 | 132,397      | 12,144 | 8.4%  | 2,199,751      | 139,389 | 6.0% | 147,795,000 | 12,947,000 | 8.1% |
| 2019 | 139,608      | 5,153  | 3.6%  | 2,268,884      | 64,649  | 2.8% | 157,538,000 | 6,001,000  | 3.7% |
| 2018 | 136,073      | 5,971  | 4.2%  | 2,205,356      | 76,666  | 3.4% | 155,761,000 | 6,314,000  | 3.9% |
| 2017 | 133,715      | 6,946  | 4.9%  | 2,166,708      | 95,058  | 4.2% | 153,337,000 | 6,982,000  | 4.4% |
| 2016 | 131,738      | 8,002  | 5.7%  | 2,174,301      | 111,753 | 4.9% | 151,436,000 | 7,751,000  | 4.9% |
| 2015 | 127,562      | 9,675  | 7.0%  | 2,134,087      | 133,750 | 5.9% | 148,834,000 | 8,296,000  | 5.3% |
| 2014 | 124,494      | 9,650  | 7.2%  | 2,082,941      | 139,485 | 6.3% | 146,305,000 | 9,617,000  | 6.2% |
| 2013 | 122,022      | 11,195 | 8.4%  | 2,034,404      | 163,472 | 7.4% | 143,929,000 | 11,460,000 | 7.4% |
| 2012 | 119,373      | 13,482 | 10.1% | 1,992,957      | 197,246 | 9.0% | 142,469,000 | 12,506,000 | 8.1% |

Source: S.C. Department of Employment & Workforce