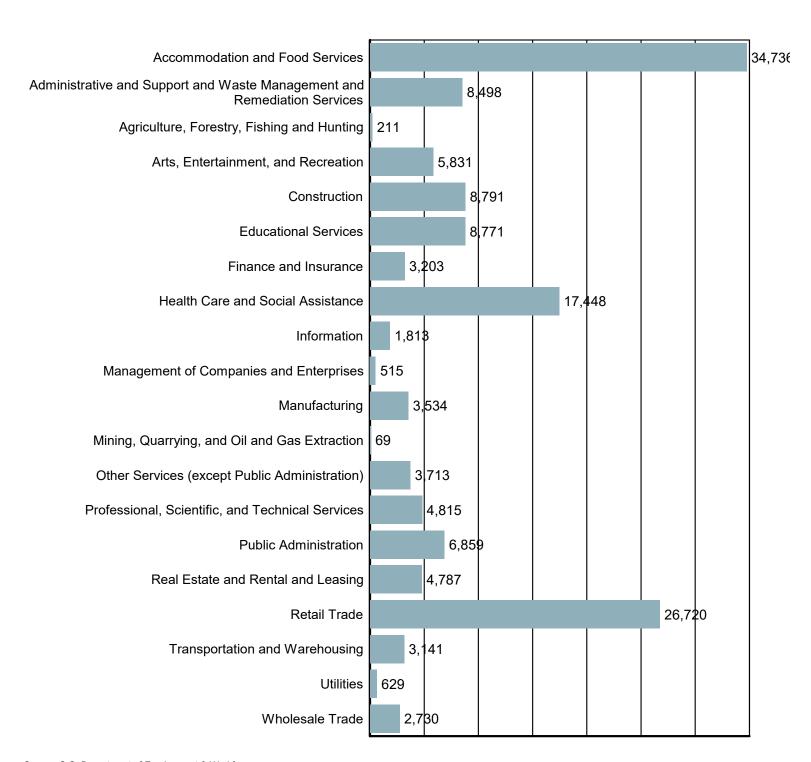

#### **Employment by Industry**

Source: S.C. Department of Employment & Workforce Quarterly Census of Employment and Wages (QCEW) - 2023 Q3