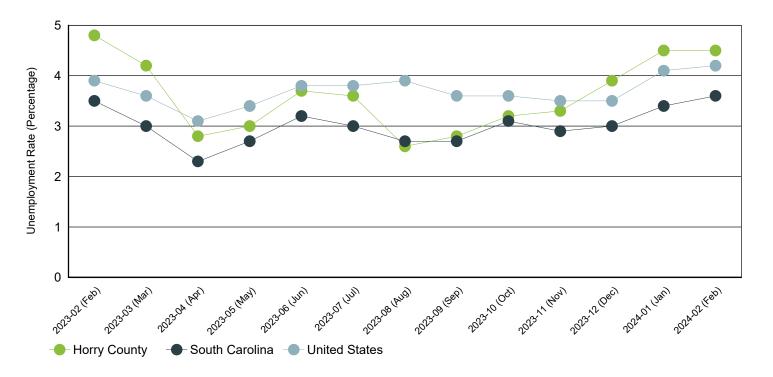

# Monthly Unemployment Rate (Unadjusted)

Past 13 Months

| Period   | Horry County | South Carolina | United States |
|----------|--------------|----------------|---------------|
| Feb 2024 | 4.5%         | 3.6%           | 4.2%          |
| Jan 2024 | 4.5%         | 3.4%           | 4.1%          |
| Dec 2023 | 3.9%         | 3.0%           | 3.5%          |
| Nov 2023 | 3.3%         | 2.9%           | 3.5%          |
| Oct 2023 | 3.2%         | 3.1%           | 3.6%          |
| Sep 2023 | 2.8%         | 2.7%           | 3.6%          |
| Aug 2023 | 2.6%         | 2.7%           | 3.9%          |
| Jul 2023 | 3.6%         | 3.0%           | 3.8%          |
| Jun 2023 | 3.7%         | 3.2%           | 3.8%          |
| May 2023 | 3.0%         | 2.7%           | 3.4%          |
| Apr 2023 | 2.8%         | 2.3%           | 3.1%          |
| Mar 2023 | 4.2%         | 3.0%           | 3.6%          |
| Feb 2023 | 4.8%         | 3.5%           | 3.9%          |

Source: S.C. Department of Employment & Workforce