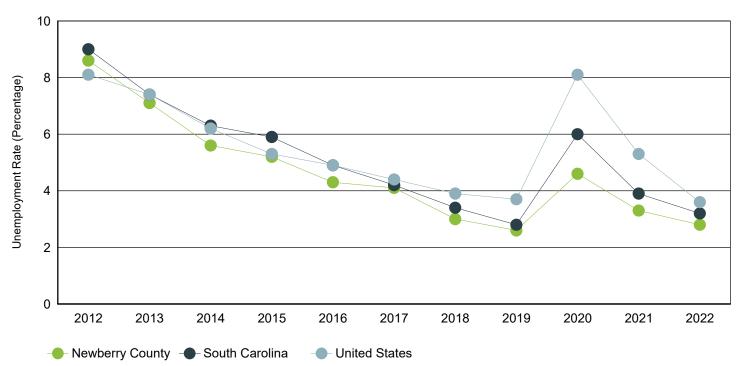

# Annual Unemployment Rate (Unadjusted)

Trends

|      | Newber     | Newberry County |      |            | Carolina |      | Unit        |            |      |
|------|------------|-----------------|------|------------|----------|------|-------------|------------|------|
| Year | Employment | Unemp           | Rate | Employment | Unemp    | Rate | Employment  | Unemp      | Rate |
| 2022 | 18,528     | 528             | 2.8% | 2,316,435  | 76,894   | 3.2% | 158,291,000 | 5,996,000  | 3.6% |
| 2021 | 18,534     | 627             | 3.3% | 2,266,611  | 92,558   | 3.9% | 152,581,000 | 8,623,000  | 5.3% |
| 2020 | 17,960     | 872             | 4.6% | 2,199,751  | 139,389  | 6.0% | 147,795,000 | 12,947,000 | 8.1% |
| 2019 | 18,218     | 484             | 2.6% | 2,268,884  | 64,649   | 2.8% | 157,538,000 | 6,001,000  | 3.7% |
| 2018 | 17,946     | 559             | 3.0% | 2,205,356  | 76,666   | 3.4% | 155,761,000 | 6,314,000  | 3.9% |
| 2017 | 17,281     | 739             | 4.1% | 2,166,708  | 95,058   | 4.2% | 153,337,000 | 6,982,000  | 4.4% |
| 2016 | 18,303     | 832             | 4.3% | 2,174,301  | 111,753  | 4.9% | 151,436,000 | 7,751,000  | 4.9% |
| 2015 | 17,895     | 991             | 5.2% | 2,134,087  | 133,750  | 5.9% | 148,834,000 | 8,296,000  | 5.3% |
| 2014 | 17,524     | 1,033           | 5.6% | 2,082,941  | 139,485  | 6.3% | 146,305,000 | 9,617,000  | 6.2% |
| 2013 | 16,721     | 1,272           | 7.1% | 2,034,404  | 163,472  | 7.4% | 143,929,000 | 11,460,000 | 7.4% |
| 2012 | 16,683     | 1,578           | 8.6% | 1,992,957  | 197,246  | 9.0% | 142,469,000 | 12,506,000 | 8.1% |