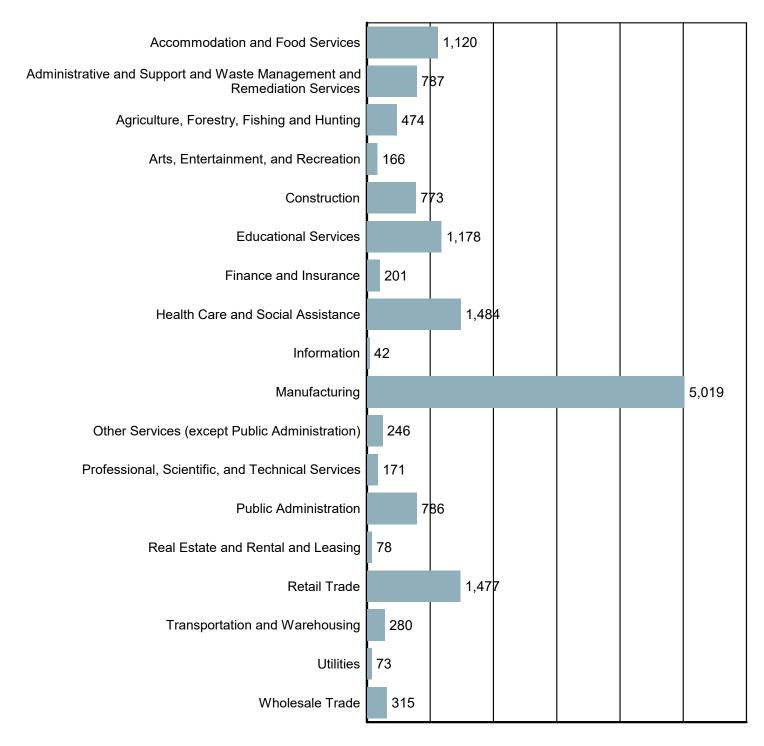

### Employment by Industry

Source: S.C. Department of Employment & Workforce Quarterly Census of Employment and Wages (QCEW) - 2023 Q3