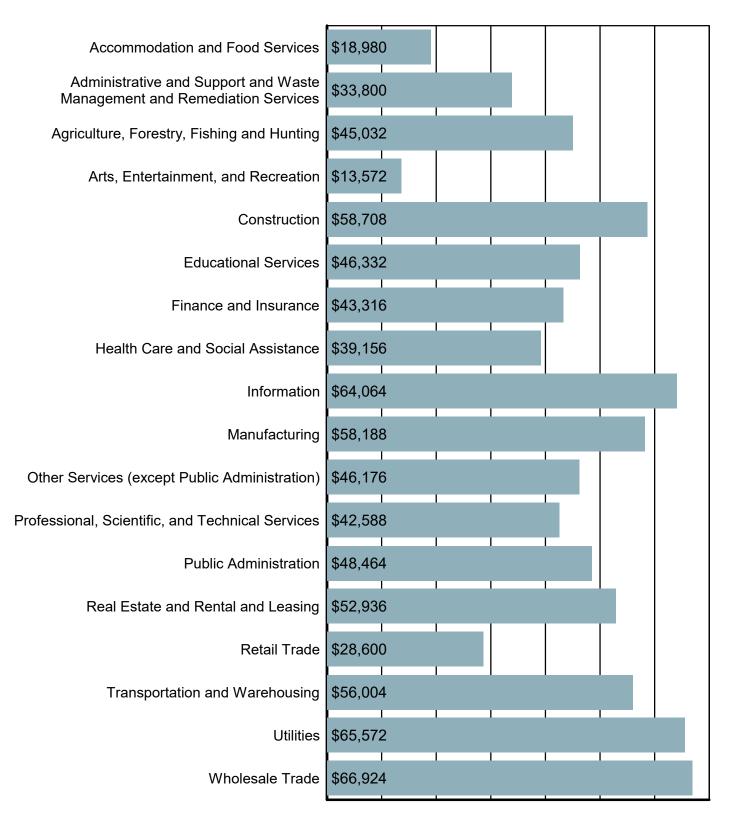

## Average Annual Wage by Industry

Source: S.C. Department of Employment & Workforce Quarterly Census of Employment and Wages (QCEW) - 2023 Q3