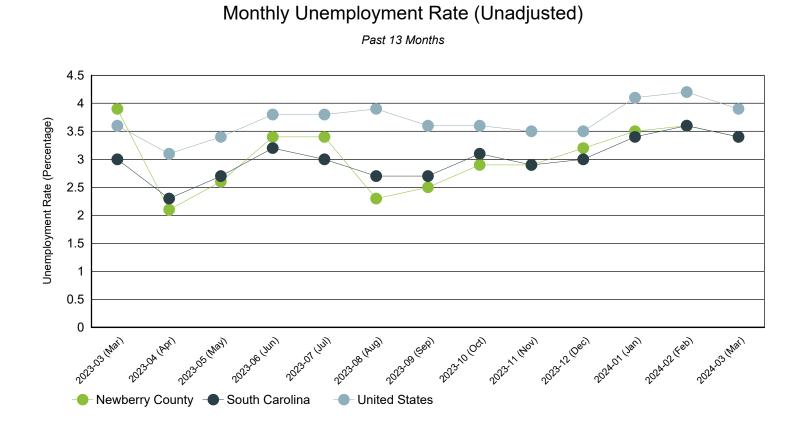

Source: S.C. Department of Employment & Workforce

| Period   | Newberry County | South Carolina | United States |
|----------|-----------------|----------------|---------------|
| Mar 2024 | 3.4%            | 3.4%           | 3.9%          |
| Feb 2024 | 3.6%            | 3.6%           | 4.2%          |
| Jan 2024 | 3.5%            | 3.4%           | 4.1%          |
| Dec 2023 | 3.2%            | 3.0%           | 3.5%          |
| Nov 2023 | 2.9%            | 2.9%           | 3.5%          |
| Oct 2023 | 2.9%            | 3.1%           | 3.6%          |
| Sep 2023 | 2.5%            | 2.7%           | 3.6%          |
| Aug 2023 | 2.3%            | 2.7%           | 3.9%          |
| Jul 2023 | 3.4%            | 3.0%           | 3.8%          |
| Jun 2023 | 3.4%            | 3.2%           | 3.8%          |
| May 2023 | 2.6%            | 2.7%           | 3.4%          |
| Apr 2023 | 2.1%            | 2.3%           | 3.1%          |
| Mar 2023 | 3.9%            | 3.0%           | 3.6%          |