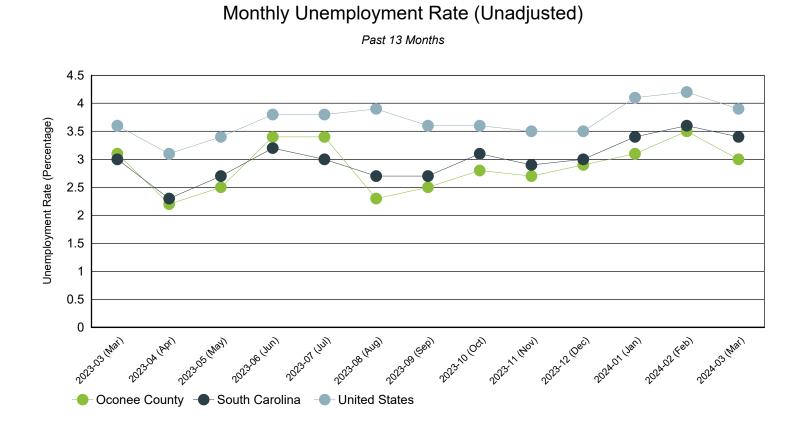

Source: S.C. Department of Employment & Workforce

| Period   | Oconee County | South Carolina | United States |
|----------|---------------|----------------|---------------|
| Mar 2024 | 3.0%          | 3.4%           | 3.9%          |
| Feb 2024 | 3.5%          | 3.6%           | 4.2%          |
| Jan 2024 | 3.1%          | 3.4%           | 4.1%          |
| Dec 2023 | 2.9%          | 3.0%           | 3.5%          |
| Nov 2023 | 2.7%          | 2.9%           | 3.5%          |
| Oct 2023 | 2.8%          | 3.1%           | 3.6%          |
| Sep 2023 | 2.5%          | 2.7%           | 3.6%          |
| Aug 2023 | 2.3%          | 2.7%           | 3.9%          |
| Jul 2023 | 3.4%          | 3.0%           | 3.8%          |
| Jun 2023 | 3.4%          | 3.2%           | 3.8%          |
| May 2023 | 2.5%          | 2.7%           | 3.4%          |
| Apr 2023 | 2.2%          | 2.3%           | 3.1%          |
| Mar 2023 | 3.1%          | 3.0%           | 3.6%          |