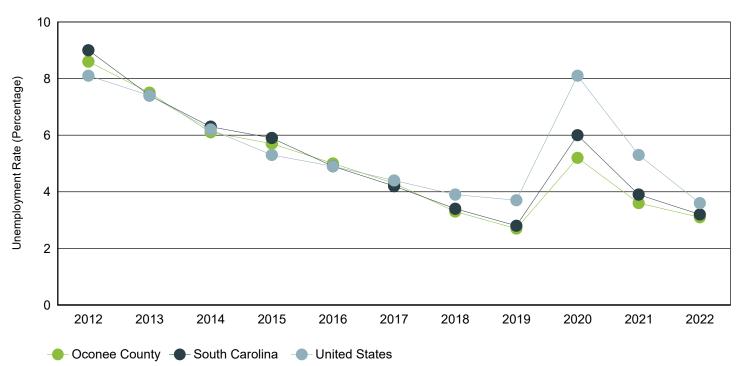

## Annual Unemployment Rate (Unadjusted)

Trends

|      | Ocone      | Oconee County |      |            | South Carolina United States |      |             | ed States  |      |
|------|------------|---------------|------|------------|------------------------------|------|-------------|------------|------|
| Year | Employment | Unemp         | Rate | Employment | Unemp                        | Rate | Employment  | Unemp      | Rate |
| 2022 | 32,959     | 1,049         | 3.1% | 2,316,435  | 76,894                       | 3.2% | 158,291,000 | 5,996,000  | 3.6% |
| 2021 | 32,729     | 1,227         | 3.6% | 2,266,611  | 92,558                       | 3.9% | 152,581,000 | 8,623,000  | 5.3% |
| 2020 | 32,479     | 1,775         | 5.2% | 2,199,751  | 139,389                      | 6.0% | 147,795,000 | 12,947,000 | 8.1% |
| 2019 | 33,259     | 930           | 2.7% | 2,268,884  | 64,649                       | 2.8% | 157,538,000 | 6,001,000  | 3.7% |
| 2018 | 32,813     | 1,118         | 3.3% | 2,205,356  | 76,666                       | 3.4% | 155,761,000 | 6,314,000  | 3.9% |
| 2017 | 31,937     | 1,436         | 4.3% | 2,166,708  | 95,058                       | 4.2% | 153,337,000 | 6,982,000  | 4.4% |
| 2016 | 32,396     | 1,723         | 5.0% | 2,174,301  | 111,753                      | 4.9% | 151,436,000 | 7,751,000  | 4.9% |
| 2015 | 32,490     | 1,977         | 5.7% | 2,134,087  | 133,750                      | 5.9% | 148,834,000 | 8,296,000  | 5.3% |
| 2014 | 32,079     | 2,101         | 6.1% | 2,082,941  | 139,485                      | 6.3% | 146,305,000 | 9,617,000  | 6.2% |
| 2013 | 30,810     | 2,484         | 7.5% | 2,034,404  | 163,472                      | 7.4% | 143,929,000 | 11,460,000 | 7.4% |
| 2012 | 30,565     | 2,876         | 8.6% | 1,992,957  | 197,246                      | 9.0% | 142,469,000 | 12,506,000 | 8.1% |