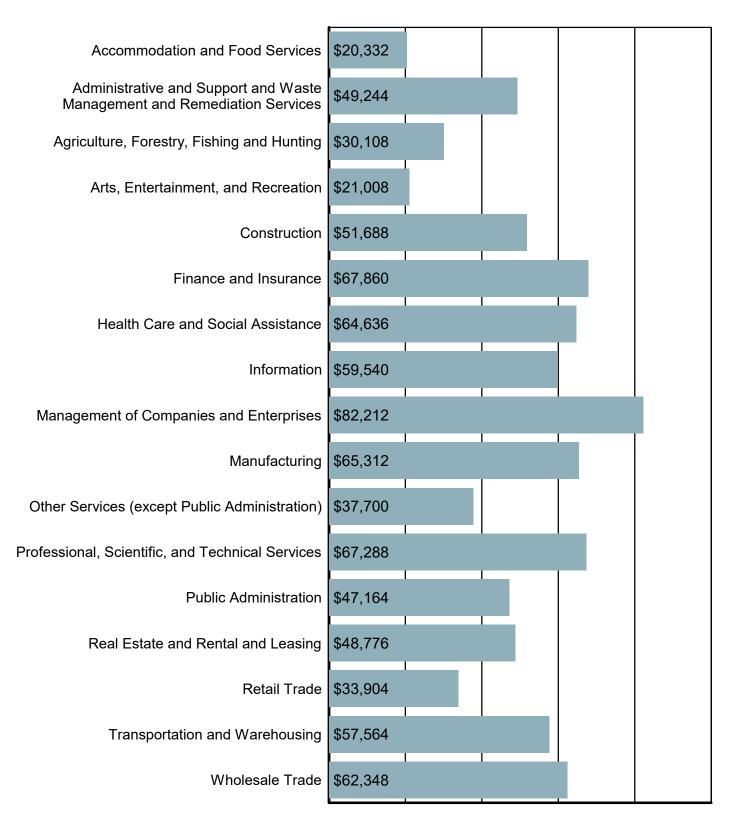

## Average Annual Wage by Industry

Source: S.C. Department of Employment & Workforce Quarterly Census of Employment and Wages (QCEW) - 2023 Q3