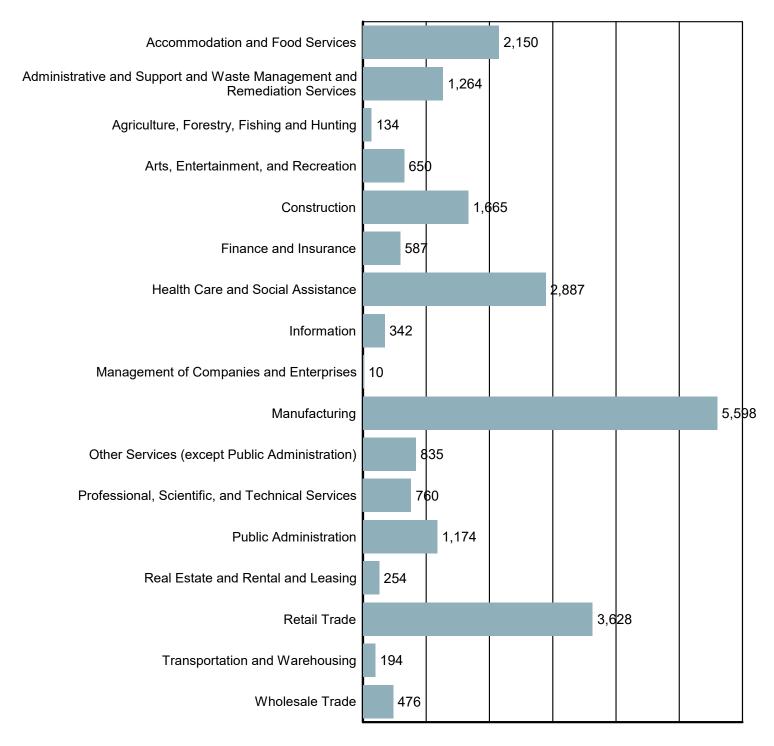

### Employment by Industry

Source: S.C. Department of Employment & Workforce Quarterly Census of Employment and Wages (QCEW) - 2023 Q3