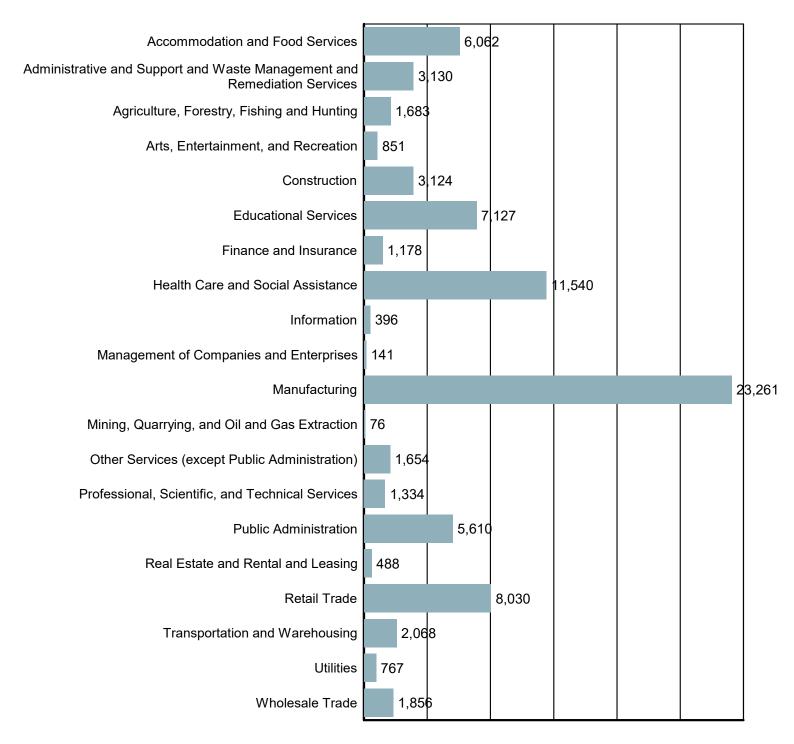

## Employment by Industry

Source: S.C. Department of Employment & Workforce Quarterly Census of Employment and Wages (QCEW) - 2023 Q3