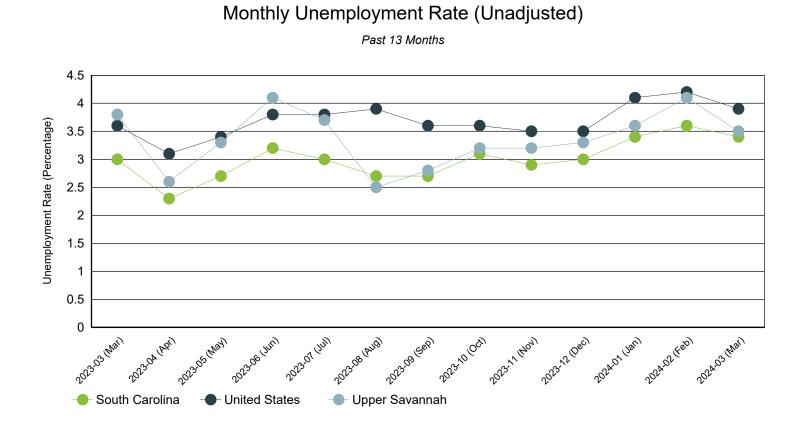

Source: S.C. Department of Employment & Workforce

| Period   | Upper Savannah | South Carolina | United States |
|----------|----------------|----------------|---------------|
| Mar 2024 | 3.5%           | 3.4%           | 3.9%          |
| Feb 2024 | 4.1%           | 3.6%           | 4.2%          |
| Jan 2024 | 3.6%           | 3.4%           | 4.1%          |
| Dec 2023 | 3.3%           | 3.0%           | 3.5%          |
| Nov 2023 | 3.2%           | 2.9%           | 3.5%          |
| Oct 2023 | 3.2%           | 3.1%           | 3.6%          |
| Sep 2023 | 2.8%           | 2.7%           | 3.6%          |
| Aug 2023 | 2.5%           | 2.7%           | 3.9%          |
| Jul 2023 | 3.7%           | 3.0%           | 3.8%          |
| Jun 2023 | 4.1%           | 3.2%           | 3.8%          |
| May 2023 | 3.3%           | 2.7%           | 3.4%          |
| Apr 2023 | 2.6%           | 2.3%           | 3.1%          |
| Mar 2023 | 3.8%           | 3.0%           | 3.6%          |