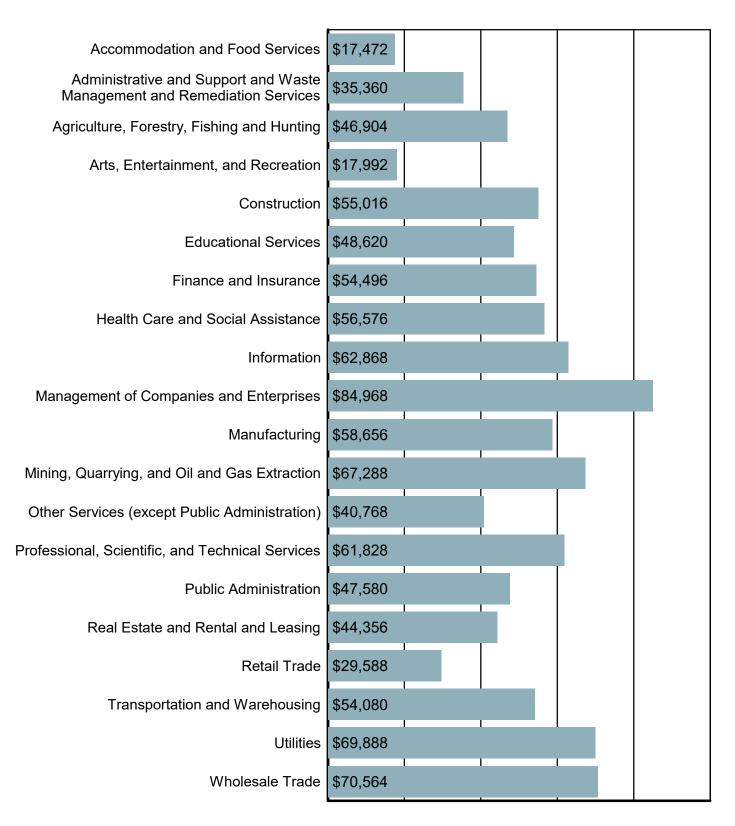

## Average Annual Wage by Industry

Source: S.C. Department of Employment & Workforce Quarterly Census of Employment and Wages (QCEW) - 2023 Q3