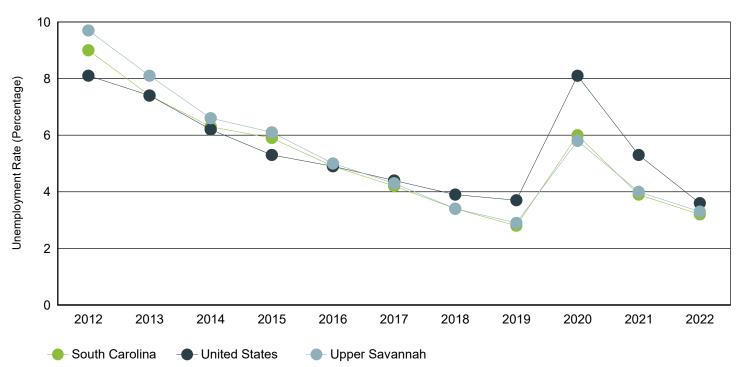

## Annual Unemployment Rate (Unadjusted)

Trends

|      | Upper S    | Savannah |      | South      | South Carolina United St |      |             | United States |      |  | nited States |  |  |
|------|------------|----------|------|------------|--------------------------|------|-------------|---------------|------|--|--------------|--|--|
| Year | Employment | Unemp    | Rate | Employment | Unemp                    | Rate | Employment  | Unemp         | Rate |  |              |  |  |
| 2022 | 106,566    | 3,693    | 3.3% | 2,316,435  | 76,894                   | 3.2% | 158,291,000 | 5,996,000     | 3.6% |  |              |  |  |
| 2021 | 106,166    | 4,434    | 4.0% | 2,266,611  | 92,558                   | 3.9% | 152,581,000 | 8,623,000     | 5.3% |  |              |  |  |
| 2020 | 104,200    | 6,455    | 5.8% | 2,199,751  | 139,389                  | 6.0% | 147,795,000 | 12,947,000    | 8.1% |  |              |  |  |
| 2019 | 107,951    | 3,193    | 2.9% | 2,268,884  | 64,649                   | 2.8% | 157,538,000 | 6,001,000     | 3.7% |  |              |  |  |
| 2018 | 106,273    | 3,779    | 3.4% | 2,205,356  | 76,666                   | 3.4% | 155,761,000 | 6,314,000     | 3.9% |  |              |  |  |
| 2017 | 104,727    | 4,727    | 4.3% | 2,166,708  | 95,058                   | 4.2% | 153,337,000 | 6,982,000     | 4.4% |  |              |  |  |
| 2016 | 107,698    | 5,651    | 5.0% | 2,174,301  | 111,753                  | 4.9% | 151,436,000 | 7,751,000     | 4.9% |  |              |  |  |
| 2015 | 106,675    | 6,988    | 6.1% | 2,134,087  | 133,750                  | 5.9% | 148,834,000 | 8,296,000     | 5.3% |  |              |  |  |
| 2014 | 105,912    | 7,443    | 6.6% | 2,082,941  | 139,485                  | 6.3% | 146,305,000 | 9,617,000     | 6.2% |  |              |  |  |
| 2013 | 103,684    | 9,153    | 8.1% | 2,034,404  | 163,472                  | 7.4% | 143,929,000 | 11,460,000    | 7.4% |  |              |  |  |
| 2012 | 102,941    | 11,021   | 9.7% | 1,992,957  | 197,246                  | 9.0% | 142,469,000 | 12,506,000    | 8.1% |  |              |  |  |