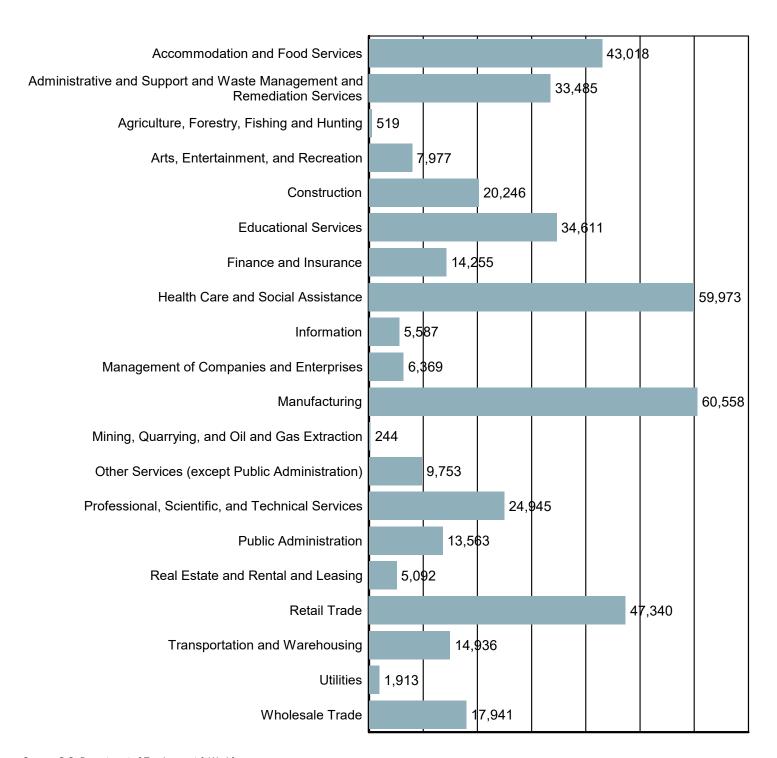

#### **Employment by Industry**

Source: S.C. Department of Employment & Workforce Quarterly Census of Employment and Wages (QCEW) - 2023 Q3