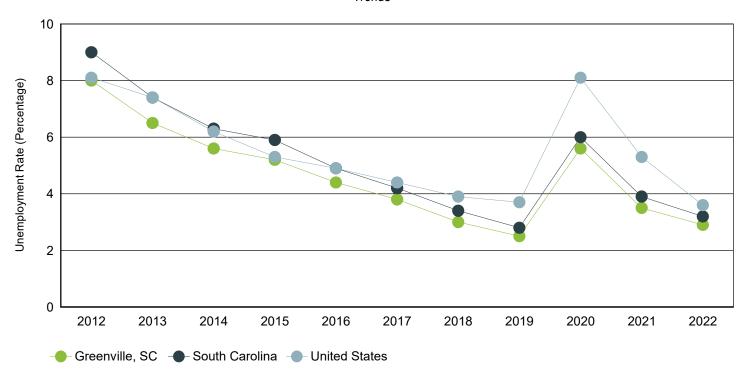

## Annual Unemployment Rate (Unadjusted)

Trends

|      | Greenville, SC |        |      | South      | Carolina |      | Unit        |            |      |
|------|----------------|--------|------|------------|----------|------|-------------|------------|------|
| Year | Employment     | Unemp  | Rate | Employment | Unemp    | Rate | Employment  | Unemp      | Rate |
| 2022 | 426,446        | 12,837 | 2.9% | 2,316,435  | 76,894   | 3.2% | 158,291,000 | 5,996,000  | 3.6% |
| 2021 | 416,159        | 15,136 | 3.5% | 2,266,611  | 92,558   | 3.9% | 152,581,000 | 8,623,000  | 5.3% |
| 2020 | 401,347        | 23,805 | 5.6% | 2,199,751  | 139,389  | 6.0% | 147,795,000 | 12,947,000 | 8.1% |
| 2019 | 414,902        | 10,738 | 2.5% | 2,268,884  | 64,649   | 2.8% | 157,538,000 | 6,001,000  | 3.7% |
| 2018 | 406,633        | 12,688 | 3.0% | 2,205,356  | 76,666   | 3.4% | 155,761,000 | 6,314,000  | 3.9% |
| 2017 | 399,568        | 15,614 | 3.8% | 2,166,708  | 95,058   | 4.2% | 153,337,000 | 6,982,000  | 4.4% |
| 2016 | 401,213        | 18,391 | 4.4% | 2,174,301  | 111,753  | 4.9% | 151,436,000 | 7,751,000  | 4.9% |
| 2015 | 395,796        | 21,764 | 5.2% | 2,134,087  | 133,750  | 5.9% | 148,834,000 | 8,296,000  | 5.3% |
| 2014 | 384,319        | 22,670 | 5.6% | 2,082,941  | 139,485  | 6.3% | 146,305,000 | 9,617,000  | 6.2% |
| 2013 | 376,303        | 26,141 | 6.5% | 2,034,404  | 163,472  | 7.4% | 143,929,000 | 11,460,000 | 7.4% |
| 2012 | 366,216        | 31,814 | 8.0% | 1,992,957  | 197,246  | 9.0% | 142,469,000 | 12,506,000 | 8.1% |

Source: S.C. Department of Employment & Workforce