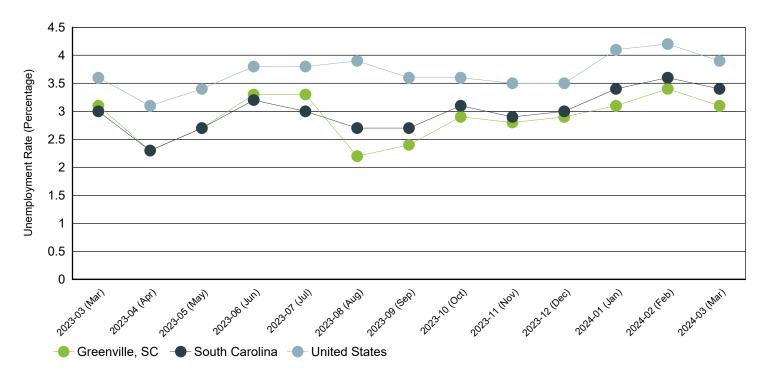

## Monthly Unemployment Rate (Unadjusted)

Past 13 Months

| Period   | Greenville, SC | South Carolina | United States |
|----------|----------------|----------------|---------------|
| Mar 2024 | 3.1%           | 3.4%           | 3.9%          |
| Feb 2024 | 3.4%           | 3.6%           | 4.2%          |
| Jan 2024 | 3.1%           | 3.4%           | 4.1%          |
| Dec 2023 | 2.9%           | 3.0%           | 3.5%          |
| Nov 2023 | 2.8%           | 2.9%           | 3.5%          |
| Oct 2023 | 2.9%           | 3.1%           | 3.6%          |
| Sep 2023 | 2.4%           | 2.7%           | 3.6%          |
| Aug 2023 | 2.2%           | 2.7%           | 3.9%          |
| Jul 2023 | 3.3%           | 3.0%           | 3.8%          |
| Jun 2023 | 3.3%           | 3.2%           | 3.8%          |
| May 2023 | 2.7%           | 2.7%           | 3.4%          |
| Apr 2023 | 2.3%           | 2.3%           | 3.1%          |
| Mar 2023 | 3.1%           | 3.0%           | 3.6%          |

Source: S.C. Department of Employment & Workforce