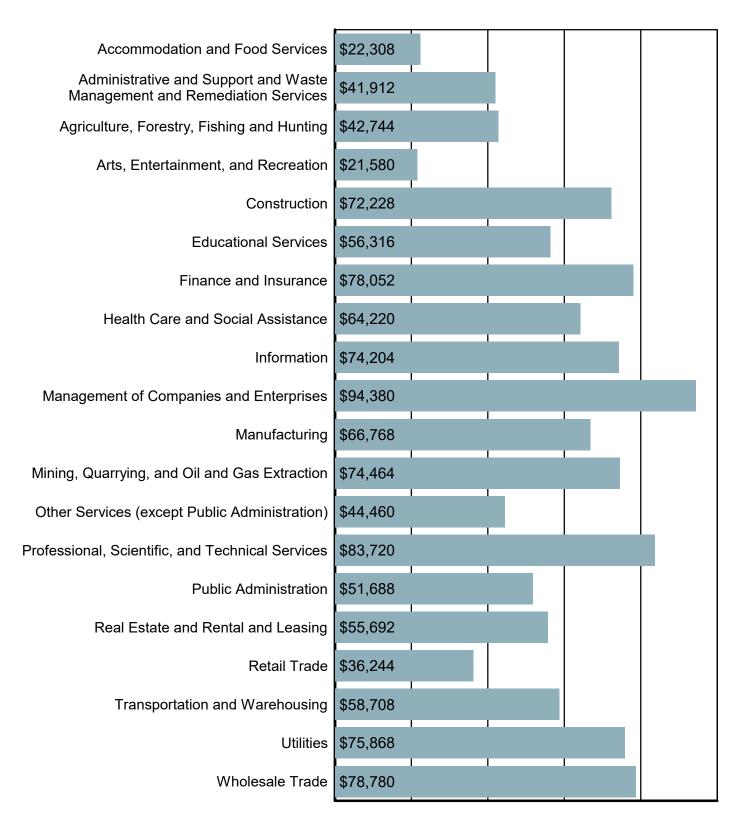

#### Average Annual Wage by Industry

Source: S.C. Department of Employment & Workforce Quarterly Census of Employment and Wages (QCEW) - 2023 Q3