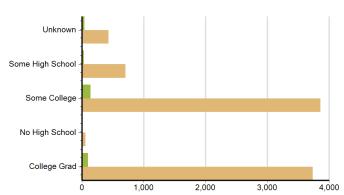

# Educational Attainment (Population 25 Years and Older)

Source: US Census Bureau, American Community Survey - 2013 5-Year Estimates