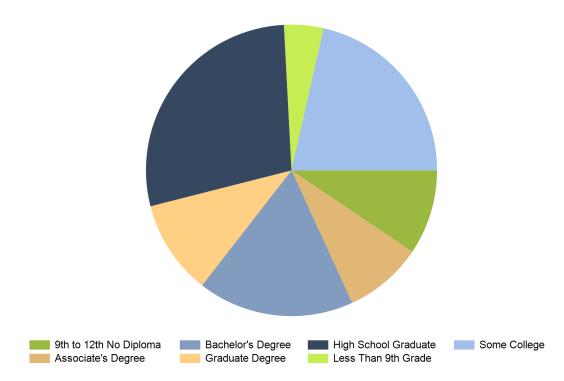

# Educational Attainment (Population 25 Years and Older)

Source: US Census Bureau, American Community Survey - 2013 5-Year Estimates