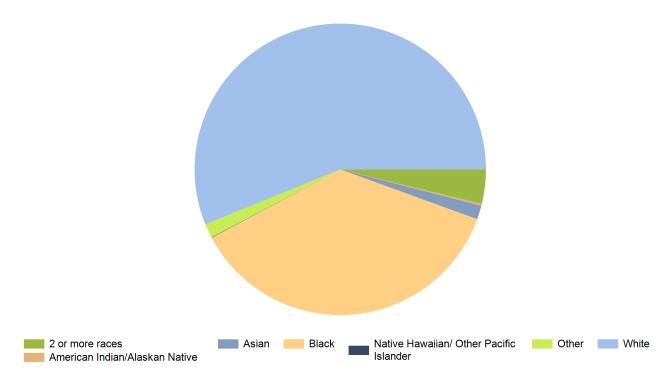

## Population by Race

| Race                                    | Central SC<br>Alliance | %     | South Carolina | %     | United States | %     |
|-----------------------------------------|------------------------|-------|----------------|-------|---------------|-------|
| White                                   | 543,712                | 56.2% | 3,144,146      | 66.0% | 230,592,579   | 72.0% |
| Black                                   | 355,169                | 36.7% | 1,298,534      | 27.3% | 39,167,010    | 12.2% |
| American Indian/Alaskan Native          | 2,099                  | 0.2%  | 14,732         | 0.3%  | 2,540,309     | 0.8%  |
| Asian                                   | 14,791                 | 1.5%  | 61,097         | 1.3%  | 15,231,962    | 4.8%  |
| Native Hawaiian/ Other Pacific Islander | 417                    | 0.0%  | 2,128          | 0.0%  | 526,347       | 0.2%  |
| 2 or more races                         | 36,840                 | 3.8%  | 169,670        | 3.6%  | 17,464,666    | 5.5%  |
| Other                                   | 15,274                 | 1.6%  | 74,130         | 1.6%  | 14,746,054    | 4.6%  |