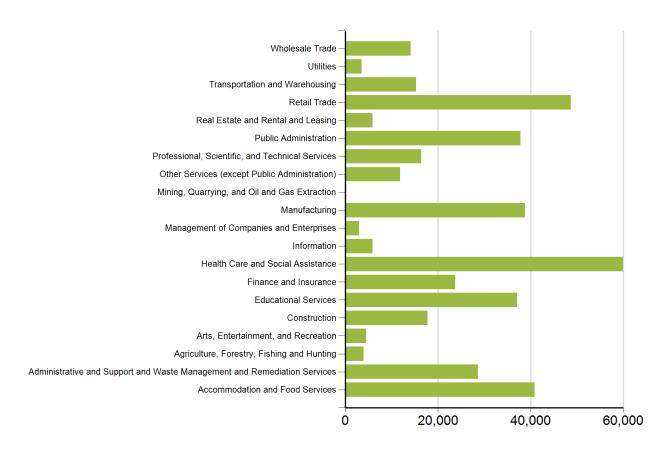

## **Employment by Industry**

Source: SC Department of Employment & Workforce Quarterly Census of Employment and Wages (QCEW) - Q1 2018