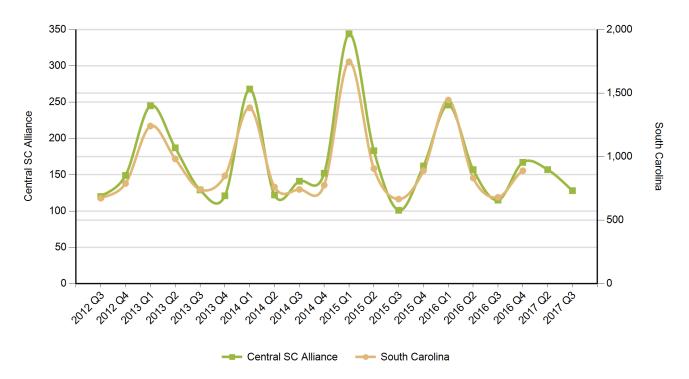

#### **New Startup Firms**

| Quarter | Central SC<br>Alliance | South Carolina |
|---------|------------------------|----------------|
| 2017 Q3 | 128                    |                |
| 2017 Q2 | 157                    |                |
| 2016 Q4 | 167                    | 888            |
| 2016 Q3 | 115                    | 679            |
| 2016 Q2 | 157                    | 831            |
| 2016 Q1 | 246                    | 1,445          |
| 2015 Q4 | 162                    | 889            |
| 2015 Q3 | 101                    | 665            |
| 2015 Q2 | 183                    | 905            |
| 2015 Q1 | 344                    | 1,746          |
| 2014 Q4 | 152                    | 775            |
| 2014 Q3 | 141                    | 741            |
| 2014 Q2 | 122                    | 760            |
| 2014 Q1 | 268                    | 1,384          |
| 2013 Q4 | 121                    | 848            |
| 2013 Q3 | 129                    | 741            |
| 2013 Q2 | 187                    | 982            |
| 2013 Q1 | 245                    | 1,240          |
| 2012 Q4 | 149                    | 788            |
| 2012 Q3 | 120                    | 672            |