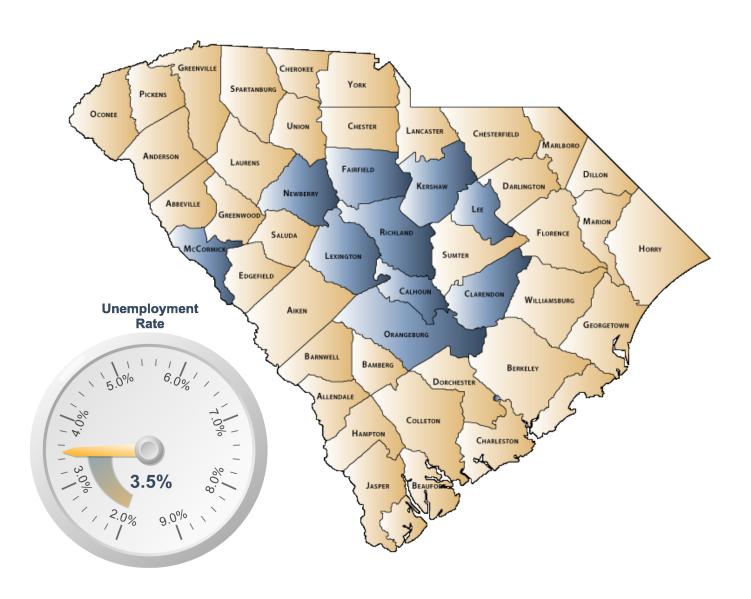

## Annual Unemployment Rate (Unadjusted) $\frac{Trends}{T}$ 11.0% 9.0% 7.0% 5.0% 3.0% 2007 2008 2009 2010 2011 2012 2013 2014 2015 2016 2017

--- South Carolina

- United States

|      | Central SC Alliance |            |               | So        | outh Carolina United States |               |             | ited States |               |
|------|---------------------|------------|---------------|-----------|-----------------------------|---------------|-------------|-------------|---------------|
| Year | Employed            | Unemployed | Unemp<br>Rate | Employed  | Unemployed                  | Unemp<br>Rate | Employed    | Unemployed  | Unemp<br>Rate |
| 2007 | 417,147             | 24,109     | 5.5%          | 2,005,686 | 120,205                     | 5.7%          | 146,047,000 | 7,078,000   | 4.6%          |
| 2008 | 415,581             | 28,940     | 6.5%          | 1,996,409 | 145,823                     | 6.8%          | 145,362,000 | 8,924,000   | 5.8%          |
| 2009 | 400,096             | 44,817     | 10.1%         | 1,910,670 | 242,075                     | 11.2%         | 139,877,000 | 14,265,000  | 9.3%          |
| 2010 | 400,951             | 45,907     | 10.3%         | 1,915,045 | 240,623                     | 11.2%         | 139,064,000 | 14,825,000  | 9.6%          |
| 2011 | 404,301             | 45,314     | 10.1%         | 1,945,900 | 229,623                     | 10.6%         | 139,869,000 | 13,747,000  | 8.9%          |
| 2012 | 412,434             | 40,165     | 8.9%          | 1,985,618 | 201,260                     | 9.2%          | 142,469,000 | 12,506,000  | 8.1%          |
| 2013 | 419,100             | 33,427     | 7.4%          | 2,023,642 | 167,326                     | 7.6%          | 143,929,000 | 11,460,000  | 7.4%          |
| 2014 | 430,874             | 29,308     | 6.4%          | 2,079,565 | 143,413                     | 6.5%          | 146,305,000 | 9,617,000   | 6.2%          |
| 2015 | 440,677             | 28,099     | 6.0%          | 2,134,244 | 135,095                     | 6.0%          | 148,834,000 | 8,296,000   | 5.3%          |
| 2016 | 448,360             | 23,790     | 5.0%          | 2,179,521 | 114,145                     | 5.0%          | 151,436,000 | 7,751,000   | 4.9%          |
| 2017 | 448,915             | 20,854     | 4.4%          | 2,213,894 | 98,757                      | 4.3%          | 153,337,000 | 6,982,000   | 4.4%          |

--- Central SC Alliance

Source: SC Department of Employment & Workforce