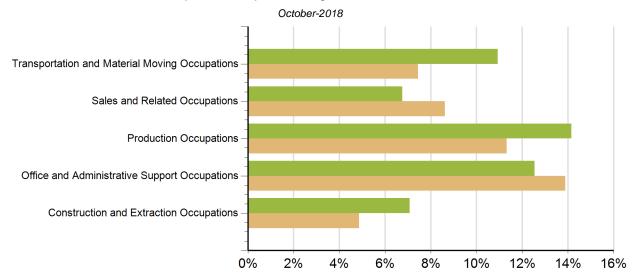

## Characteristics of Unemployment Insurance Claims by Occupation

Occupation Groups with Largest Number of Claims

| Occupation                                         | Central SC<br>Alliance | South Carolina |
|----------------------------------------------------|------------------------|----------------|
| Architecture and Engineering Occupations           | 8                      | 215            |
| Arts, Design, Entertainment, Sports, and Media Occ | 6                      | 90             |
| Building and Grounds Cleaning and Maintenance Occu | 9                      | 403            |
| Business and Financial Operations Occupations      | 7                      | 260            |
| Community and Social Service Occupations           | 1                      | 62             |
| Computer and Mathematical Occupations              | 3                      | 137            |
| Construction and Extraction Occupations            | 22                     | 430            |
| Educational Instruction and Library Occupations    | 3                      | 136            |
| Farming, Fishing, and Forestry Occupations         | 4                      | 55             |
| Food Preparation and Serving Related Occupations   | 10                     | 744            |
| Healthcare Practitioners and Technical Occupations | 9                      | 206            |
| Healthcare Support Occupations                     | 7                      | 237            |
| Installation, Maintenance, and Repair Occupations  | 11                     | 371            |
| Legal Occupations                                  | 1                      | 36             |
| Life, Physical, and Social Science Occupations     | 3                      | 76             |
| Management Occupations                             | 14                     | 769            |
| Office and Administrative Support Occupations      | 39                     | 1,226          |
| Personal Care and Service Occupations              | 4                      | 127            |
| Production Occupations                             | 44                     | 999            |
| Protective Service Occupations                     | 3                      | 102            |
| Sales and Related Occupations                      | 21                     | 761            |
| Transportation and Material Moving Occupations     | 34                     | 657            |
| Unknown                                            | 48                     | 718            |