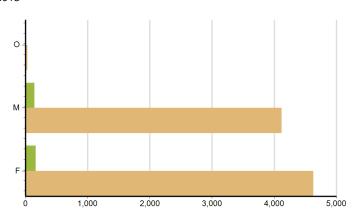

## Characteristics of Unemployment Insurance Claimants

October-2018

| Gender | Central SC<br>Alliance | South Carolina |
|--------|------------------------|----------------|
| Male   | 142                    | 4,121          |
| Female | 1                      | 33             |
| Female | 167                    | 4,628          |

Source: SC Department of Employment & Workforce