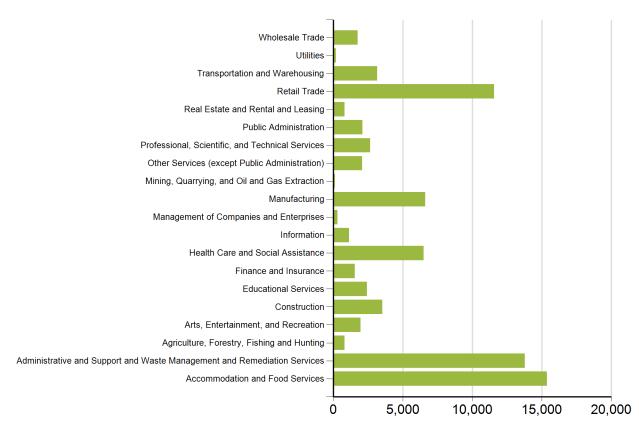

## **Employment by Industry**

Source: SC Department of Employment & Workforce Quarterly Census of Employment and Wages (QCEW) - Q1 2018