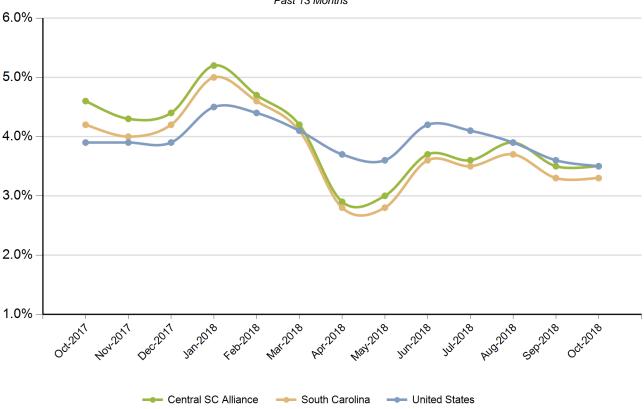

## Monthly Unemployment Rate (Unadjusted)

Past 13 Months

| Period   | Central SC Alliance | South Carolina | United States |
|----------|---------------------|----------------|---------------|
| Oct-2017 | 4.6%                | 4.2%           | 3.9%          |
| Nov-2017 | 4.3%                | 4.0%           | 3.9%          |
| Dec-2017 | 4.4%                | 4.2%           | 3.9%          |
| Jan-2018 | 5.2%                | 5.0%           | 4.5%          |
| Feb-2018 | 4.7%                | 4.6%           | 4.4%          |
| Mar-2018 | 4.2%                | 4.1%           | 4.1%          |
| Apr-2018 | 2.9%                | 2.8%           | 3.7%          |
| May-2018 | 3.0%                | 2.8%           | 3.6%          |
| Jun-2018 | 3.7%                | 3.6%           | 4.2%          |
| Jul-2018 | 3.6%                | 3.5%           | 4.1%          |
| Aug-2018 | 3.9%                | 3.7%           | 3.9%          |
| Sep-2018 | 3.5%                | 3.3%           | 3.6%          |
| Oct-2018 | 3.5%                | 3.3%           | 3.5%          |

Source: SC Department of Employment & Workforce