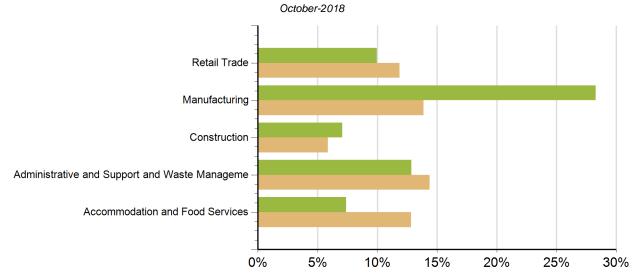

## **Employment by Industry**

Source: SC Department of Employment & Workforce Quarterly Census of Employment and Wages (QCEW) - Q1 2018