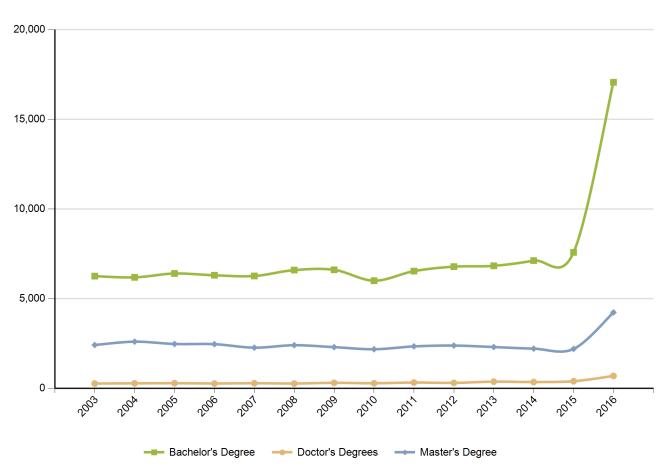

#### **Graduate Trends**

Source: Institute of Education Sciences (IES), Integrated Postsecondary Education Data System