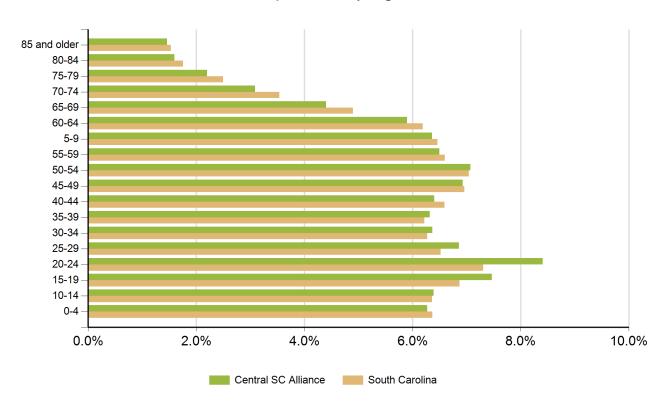

## Population by Age

| Age Range    | Central SC<br>Alliance | South Carolina | United States |
|--------------|------------------------|----------------|---------------|
| 0-4          | 59,603                 | 298,242        | 20,052,112    |
| 5-9          | 60,451                 | 302,111        | 20,409,060    |
| 10-14        | 60,674                 | 297,443        | 20,672,609    |
| 15-19        | 70,951                 | 321,540        | 21,715,074    |
| 20-24        | 79,882                 | 342,237        | 22,099,887    |
| 25-29        | 65,149                 | 305,167        | 21,243,365    |
| 30-34        | 60,473                 | 293,464        | 20,467,912    |
| 35-39        | 60,060                 | 291,183        | 19,876,161    |
| 40-44        | 60,778                 | 308,158        | 20,998,001    |
| 45-49        | 65,801                 | 325,660        | 22,109,946    |
| 50-54        | 67,120                 | 329,431        | 22,396,322    |
| 55-59        | 61,772                 | 309,061        | 20,165,892    |
| 60-64        | 56,080                 | 289,690        | 17,479,211    |
| 65-69        | 41,785                 | 229,251        | 13,189,508    |
| 70-74        | 29,372                 | 165,797        | 9,767,522     |
| 75-79        | 20,933                 | 117,187        | 7,438,750     |
| 80-84        | 15,171                 | 82,223         | 5,781,697     |
| 85 and older | 13,827                 | 71,757         | 5,673,565     |