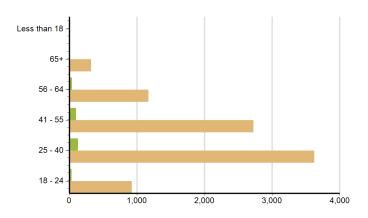

| Age Group | Central SC<br>Alliance | South Carolina |
|-----------|------------------------|----------------|
| 25 - 40   | 128                    | 3,626          |
| 18 - 24   | 37                     | 925            |
| 41 - 55   | 100                    | 2,723          |
| 56 - 64   | 38                     | 1,170          |
| 65+       | 7                      | 325            |

Source: SC Department of Employment & Workforce