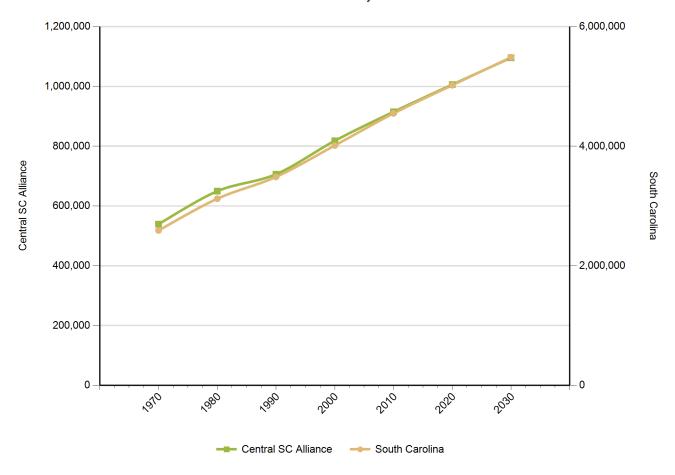

#### Historical and Projected

| Year | Central SC<br>Alliance | South Carolina |
|------|------------------------|----------------|
| 1970 | 539,330                | 2,590,713      |
| 1980 | 649,584                | 3,121,820      |
| 1990 | 706,225                | 3,486,310      |
| 2000 | 818,246                | 4,012,012      |
| 2010 | 915,160                | 4,549,150      |
| 2020 | 1,006,260              | 5,020,400      |
| 2030 | 1,096,020              | 5,488,460      |