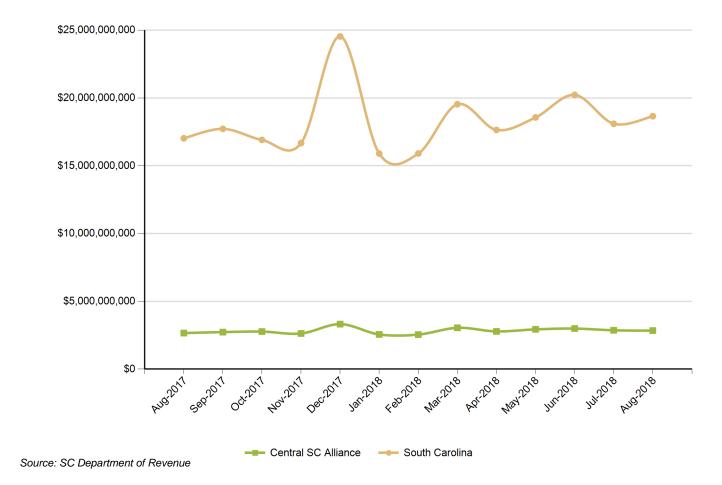

| 14                     | 769            |
| Office and Administrative Support Occupations      | 39                     | 1,226          |
| Personal Care and Service Occupations              | 4                      | 127            |
| Production Occupations                             | 44                     | 999            |
| Protective Service Occupations                     | 3                      | 102            |
| Sales and Related Occupations                      | 21                     | 761            |
| Transportation and Material Moving Occupations     | 34                     | 657            |
| Unknown                                            | 48                     | 718            |

Source: SC Department of Employment & Workforce

#### **Retail Sales**



## Population by Age



| Age Range    | Central SC<br>Alliance | South Carolina | United States |
|--------------|------------------------|----------------|---------------|
| 0-4          | 59,603                 | 298,242        | 20,052,112    |
| 5-9          | 60,451                 | 302,111        | 20,409,060    |
| 10-14        | 60,674                 | 297,443        | 20,672,609    |
| 15-19        | 70,951                 | 321,540        | 21,715,074    |
| 20-24        | 79,882                 | 342,237        | 22,099,887    |
| 25-29        | 65,149                 | 305,167        | 21,243,365    |
| 30-34        | 60,473                 | 293,464        | 20,467,912    |
| 35-39        | 60,060                 | 291,183        | 19,876,161    |
| 40-44        | 60,778