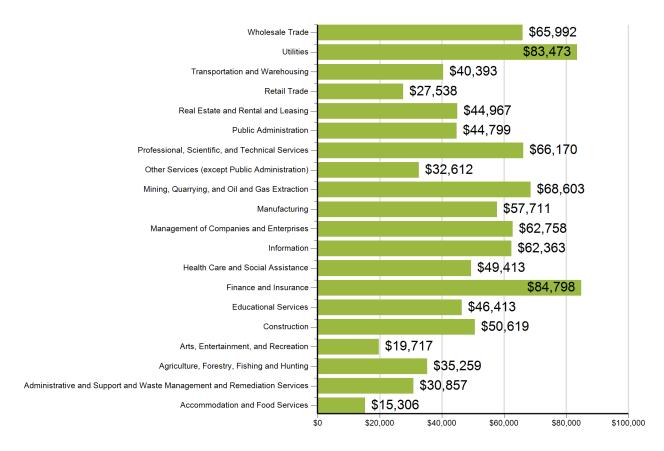

#### Average Annual Wage by Industry

Source: SC Department of Employment & Workforce Quarterly Census of Employment and Wages (QCEW) - Q1 2018