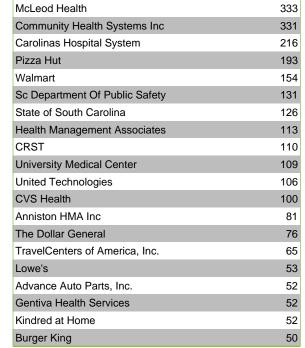

## Help Wanted OnLine® Snapshot

December - 2015

WIA: Pee Dee

Stats: Labor Force:152,353 Employed: 142,162 Unemployed: 10,191 Unemployment Rate: 6.7%

Online Job

Ads

Top 20 Employers with Online

Openings