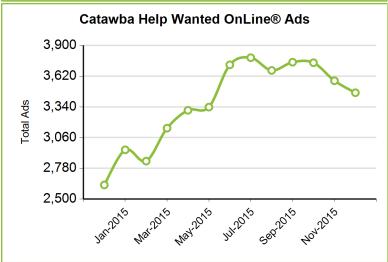

## Help Wanted OnLine® Snapshot

December - 2015

WIA: Catawba

Stats:

Labor Force:174,318 Employed: 165,376 Unemployed: 8,942

Unemployment Rate: 5.1%