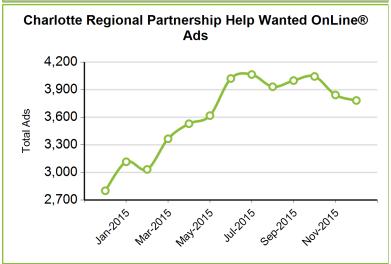

## Help Wanted OnLine® Snapshot

December - 2015

Economic Alliance: Charlotte Regional Partnership

Stats:

Labor Force:196,246 Employed: 186,140 Unemployed: 10,106 Unemployment Rate: 5.1%