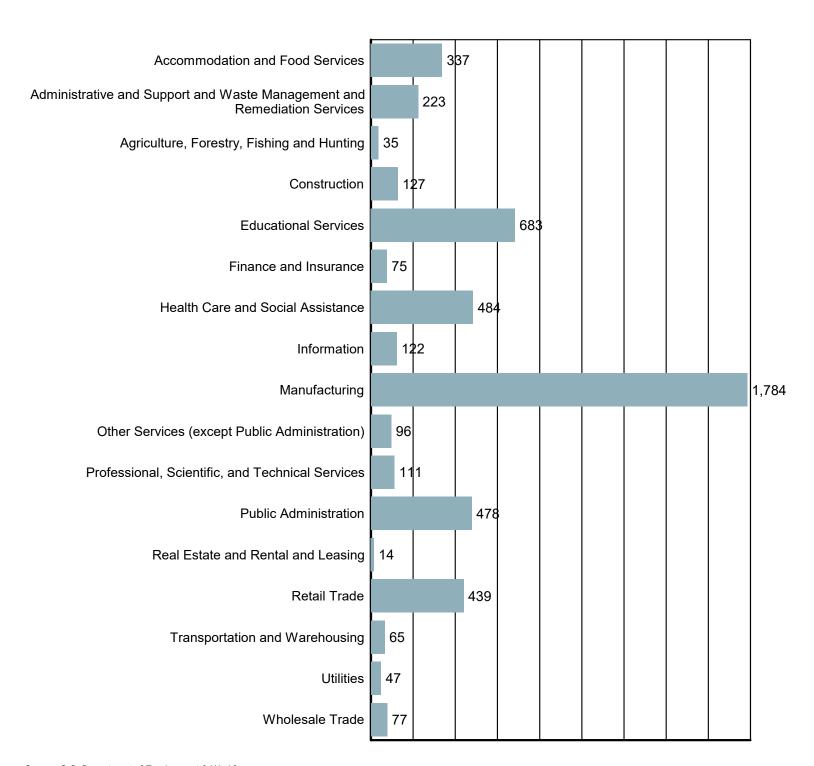

#### **Employment by Industry**

Source: S.C. Department of Employment & Workforce Quarterly Census of Employment and Wages (QCEW) - 2023 Q3