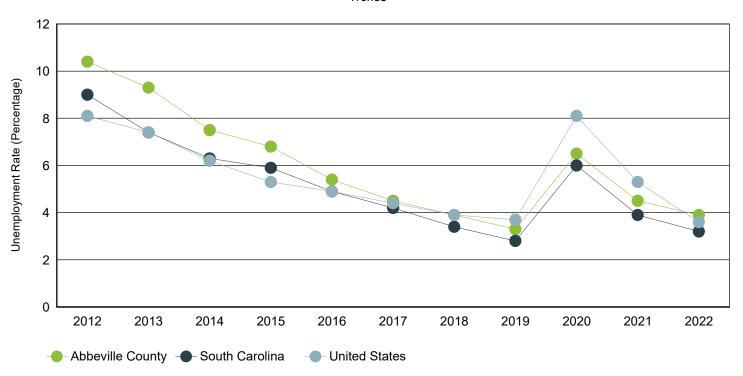

# Annual Unemployment Rate (Unadjusted)

Trends

|      | Abbeville County |       |       | South      |         | United States |             |            |      |
|------|------------------|-------|-------|------------|---------|---------------|-------------|------------|------|
| Year | Employment       | Unemp | Rate  | Employment | Unemp   | Rate          | Employment  | Unemp      | Rate |
| 2022 | 9,068            | 365   | 3.9%  | 2,316,435  | 76,894  | 3.2%          | 158,291,000 | 5,996,000  | 3.6% |
| 2021 | 9,144            | 432   | 4.5%  | 2,266,611  | 92,558  | 3.9%          | 152,581,000 | 8,623,000  | 5.3% |
| 2020 | 9,123            | 630   | 6.5%  | 2,199,751  | 139,389 | 6.0%          | 147,795,000 | 12,947,000 | 8.1% |
| 2019 | 9,516            | 321   | 3.3%  | 2,268,884  | 64,649  | 2.8%          | 157,538,000 | 6,001,000  | 3.7% |
| 2018 | 9,346            | 380   | 3.9%  | 2,205,356  | 76,666  | 3.4%          | 155,761,000 | 6,314,000  | 3.9% |
| 2017 | 9,316            | 442   | 4.5%  | 2,166,708  | 95,058  | 4.2%          | 153,337,000 | 6,982,000  | 4.4% |
| 2016 | 9,702            | 550   | 5.4%  | 2,174,301  | 111,753 | 4.9%          | 151,436,000 | 7,751,000  | 4.9% |
| 2015 | 9,637            | 705   | 6.8%  | 2,134,087  | 133,750 | 5.9%          | 148,834,000 | 8,296,000  | 5.3% |
| 2014 | 9,776            | 794   | 7.5%  | 2,082,941  | 139,485 | 6.3%          | 146,305,000 | 9,617,000  | 6.2% |
| 2013 | 9,590            | 980   | 9.3%  | 2,034,404  | 163,472 | 7.4%          | 143,929,000 | 11,460,000 | 7.4% |
| 2012 | 9,584            | 1,113 | 10.4% | 1,992,957  | 197,246 | 9.0%          | 142,469,000 | 12,506,000 | 8.1% |

Source: S.C. Department of Employment & Workforce