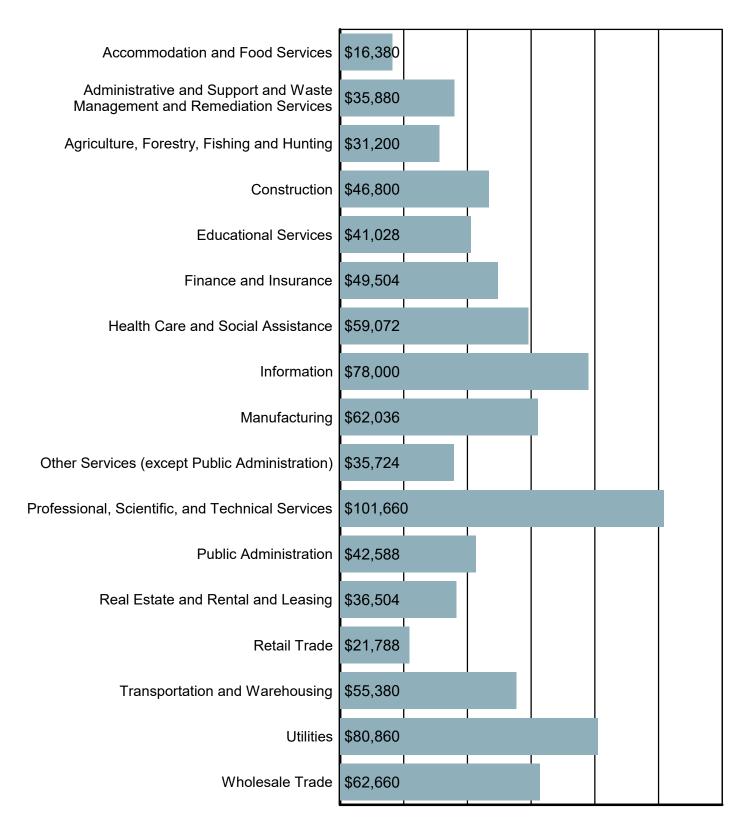

#### Average Annual Wage by Industry

Source: S.C. Department of Employment & Workforce Quarterly Census of Employment and Wages (QCEW) - 2023 Q3