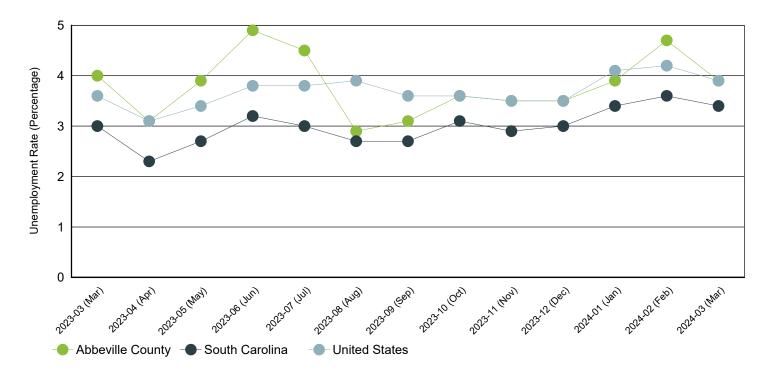

# Monthly Unemployment Rate (Unadjusted)

Past 13 Months

| Period   | Abbeville County | South Carolina | United States |
|----------|------------------|----------------|---------------|
| Mar 2024 | 3.9%             | 3.4%           | 3.9%          |
| Feb 2024 | 4.7%             | 3.6%           | 4.2%          |
| Jan 2024 | 3.9%             | 3.4%           | 4.1%          |
| Dec 2023 | 3.5%             | 3.0%           | 3.5%          |
| Nov 2023 | 3.5%             | 2.9%           | 3.5%          |
| Oct 2023 | 3.6%             | 3.1%           | 3.6%          |
| Sep 2023 | 3.1%             | 2.7%           | 3.6%          |
| Aug 2023 | 2.9%             | 2.7%           | 3.9%          |
| Jul 2023 | 4.5%             | 3.0%           | 3.8%          |
| Jun 2023 | 4.9%             | 3.2%           | 3.8%          |
| May 2023 | 3.9%             | 2.7%           | 3.4%          |
| Apr 2023 | 3.1%             | 2.3%           | 3.1%          |
| Mar 2023 | 4.0%             | 3.0%           | 3.6%          |

Source: S.C. Department of Employment & Workforce