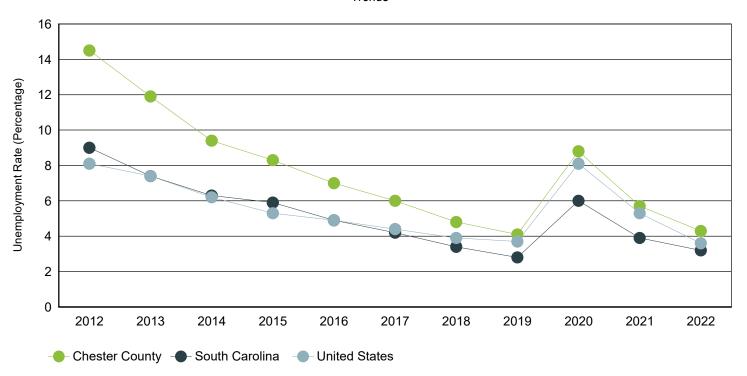

# Annual Unemployment Rate (Unadjusted)

Trends

|      | Chester County |       |       | South      | Carolina |      | Unit        |            |      |
|------|----------------|-------|-------|------------|----------|------|-------------|------------|------|
| Year | Employment     | Unemp | Rate  | Employment | Unemp    | Rate | Employment  | Unemp      | Rate |
| 2022 | 12,717         | 566   | 4.3%  | 2,316,435  | 76,894   | 3.2% | 158,291,000 | 5,996,000  | 3.6% |
| 2021 | 12,490         | 755   | 5.7%  | 2,266,611  | 92,558   | 3.9% | 152,581,000 | 8,623,000  | 5.3% |
| 2020 | 12,018         | 1,160 | 8.8%  | 2,199,751  | 139,389  | 6.0% | 147,795,000 | 12,947,000 | 8.1% |
| 2019 | 12,417         | 529   | 4.1%  | 2,268,884  | 64,649   | 2.8% | 157,538,000 | 6,001,000  | 3.7% |
| 2018 | 12,199         | 615   | 4.8%  | 2,205,356  | 76,666   | 3.4% | 155,761,000 | 6,314,000  | 3.9% |
| 2017 | 12,245         | 785   | 6.0%  | 2,166,708  | 95,058   | 4.2% | 153,337,000 | 6,982,000  | 4.4% |
| 2016 | 12,404         | 940   | 7.0%  | 2,174,301  | 111,753  | 4.9% | 151,436,000 | 7,751,000  | 4.9% |
| 2015 | 12,328         | 1,115 | 8.3%  | 2,134,087  | 133,750  | 5.9% | 148,834,000 | 8,296,000  | 5.3% |
| 2014 | 12,154         | 1,264 | 9.4%  | 2,082,941  | 139,485  | 6.3% | 146,305,000 | 9,617,000  | 6.2% |
| 2013 | 12,069         | 1,634 | 11.9% | 2,034,404  | 163,472  | 7.4% | 143,929,000 | 11,460,000 | 7.4% |
| 2012 | 12,005         | 2,034 | 14.5% | 1,992,957  | 197,246  | 9.0% | 142,469,000 | 12,506,000 | 8.1% |

Source: S.C. Department of Employment & Workforce