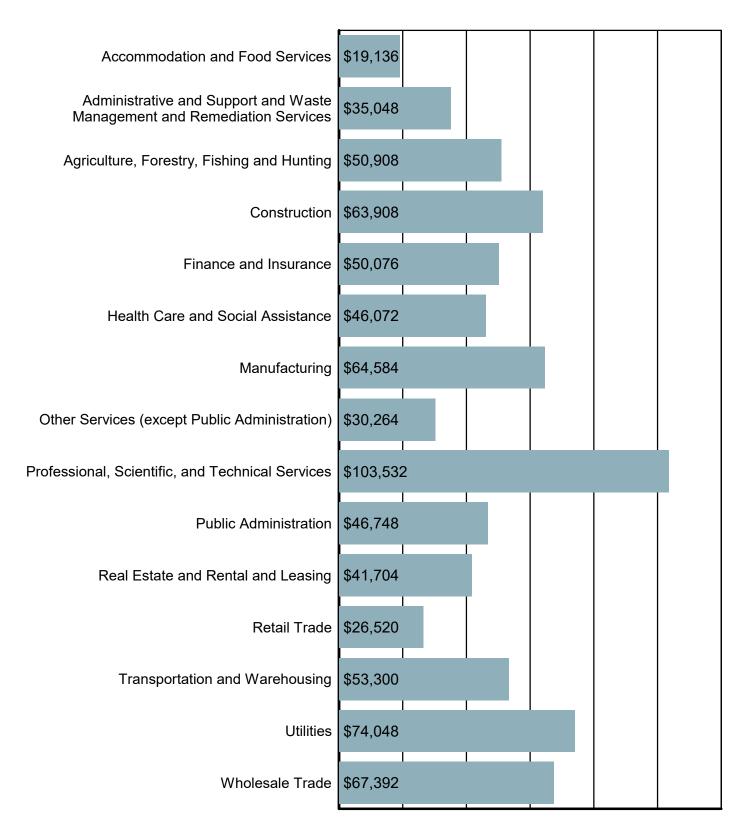

#### Average Annual Wage by Industry

Source: S.C. Department of Employment & Workforce Quarterly Census of Employment and Wages (QCEW) - 2023 Q3