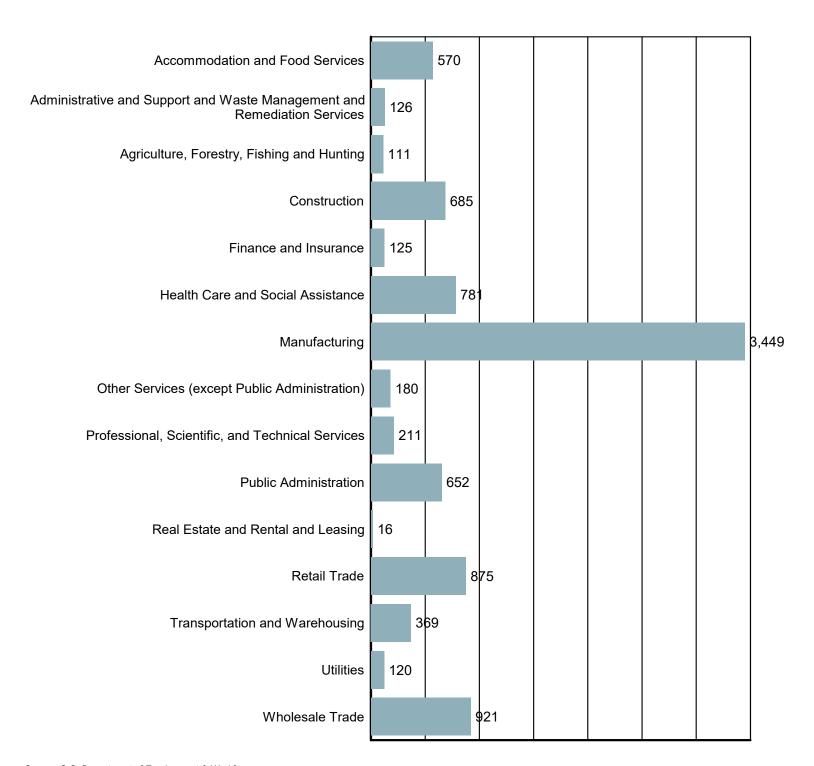

#### **Employment by Industry**

Source: S.C. Department of Employment & Workforce Quarterly Census of Employment and Wages (QCEW) - 2023 Q3