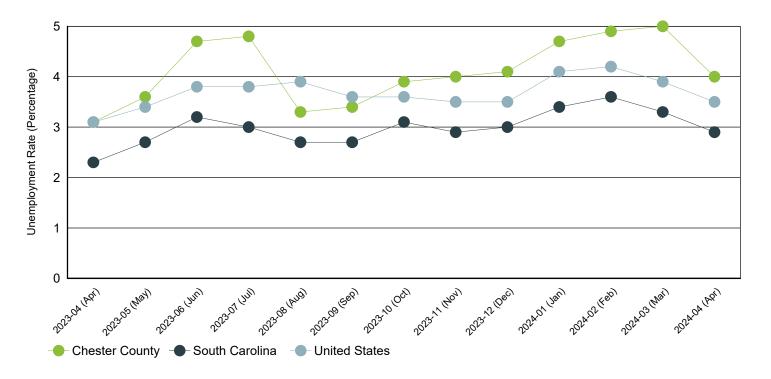

# Monthly Unemployment Rate (Unadjusted)

Past 13 Months

| Period   | Chester County | South Carolina | United States |
|----------|----------------|----------------|---------------|
| Apr 2024 | 4.0%           | 2.9%           | 3.5%          |
| Mar 2024 | 5.0%           | 3.3%           | 3.9%          |
| Feb 2024 | 4.9%           | 3.6%           | 4.2%          |
| Jan 2024 | 4.7%           | 3.4%           | 4.1%          |
| Dec 2023 | 4.1%           | 3.0%           | 3.5%          |
| Nov 2023 | 4.0%           | 2.9%           | 3.5%          |
| Oct 2023 | 3.9%           | 3.1%           | 3.6%          |
| Sep 2023 | 3.4%           | 2.7%           | 3.6%          |
| Aug 2023 | 3.3%           | 2.7%           | 3.9%          |
| Jul 2023 | 4.8%           | 3.0%           | 3.8%          |
| Jun 2023 | 4.7%           | 3.2%           | 3.8%          |
| May 2023 | 3.6%           | 2.7%           | 3.4%          |
| Apr 2023 | 3.1%           | 2.3%           | 3.1%          |

Source: S.C. Department of Employment & Workforce