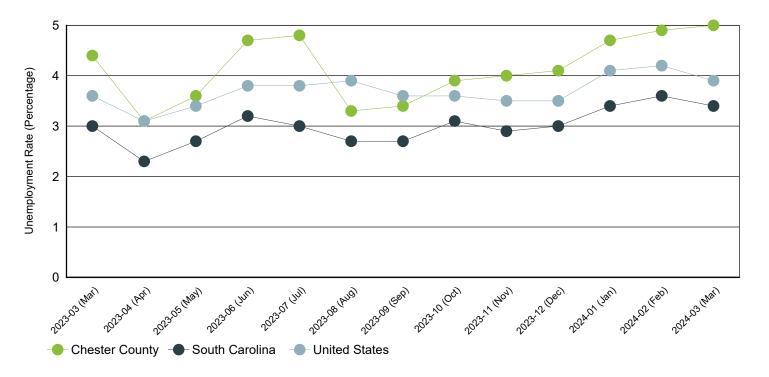

# Monthly Unemployment Rate (Unadjusted)

Past 13 Months

| Period   | Chester County | South Carolina | United States |
|----------|----------------|----------------|---------------|
| Mar 2024 | 5.0%           | 3.4%           | 3.9%          |
| Feb 2024 | 4.9%           | 3.6%           | 4.2%          |
| Jan 2024 | 4.7%           | 3.4%           | 4.1%          |
| Dec 2023 | 4.1%           | 3.0%           | 3.5%          |
| Nov 2023 | 4.0%           | 2.9%           | 3.5%          |
| Oct 2023 | 3.9%           | 3.1%           | 3.6%          |
| Sep 2023 | 3.4%           | 2.7%           | 3.6%          |
| Aug 2023 | 3.3%           | 2.7%           | 3.9%          |
| Jul 2023 | 4.8%           | 3.0%           | 3.8%          |
| Jun 2023 | 4.7%           | 3.2%           | 3.8%          |
| May 2023 | 3.6%           | 2.7%           | 3.4%          |
| Apr 2023 | 3.1%           | 2.3%           | 3.1%          |
| Mar 2023 | 4.4%           | 3.0%           | 3.6%          |