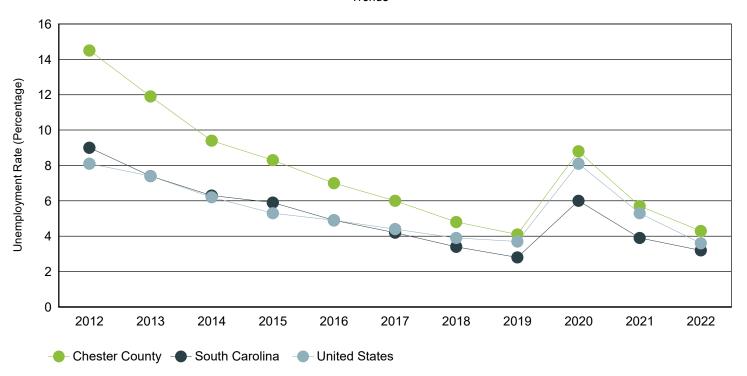

# Annual Unemployment Rate (Unadjusted)

Trends

|      | Chester County |       |       | South      | Carolina |      | Unit        |            |      |
|------|----------------|-------|-------|------------|----------|------|-------------|------------|------|
| Year | Employment     | Unemp | Rate  | Employment | Unemp    | Rate | Employment  | Unemp      | Rate |
| 2022 | 12,717         | 566   | 4.3%  | 2,316,435  | 76,894   | 3.2% | 158,291,000 | 5,996,000  | 3.6% |
| 2021 | 12,490         | 755   | 5.7%  | 2,266,611  | 92,558   | 3.9% | 152,581,000 | 8,623,000  | 5.3% |
| 2020 | 12,018         | 1,160 | 8.8%  | 2,199,751  | 139,389  | 6.0% | 147,795,000 | 12,947,000 | 8.1% |
| 2019 | 12,417         | 529   | 4.1%  | 2,268,884  | 64,649   | 2.8% | 157,538,000 | 6,001,000  | 3.7% |
| 2018 | 12,199         | 615   | 4.8%  | 2,205,356  | 76,666   | 3.4% | 155,761,000 | 6,314,000  | 3.9% |
| 2017 | 12,245         | 785   | 6.0%  | 2,166,708  | 95,058   | 4.2% | 153,337,000 | 6,982,000  | 4.4% |
| 2016 | 12,404         | 940   | 7.0%  | 2,174,301  | 111,753  | 4.9% | 151,436,000 | 7,751,000  | 4.9% |
| 2015 | 12,328         | 1,115 | 8.3%  | 2,134,087  | 133,750  | 5.9% | 148,834,000 | 8,296,000  | 5.3% |
| 2014 | 12,154         | 1,264 | 9.4%  | 2,082,941  | 139,485  | 6.3% | 146,305,000 | 9,617,000  | 6.2% |
| 2013 | 12,069         | 1,634 | 11.9% | 2,034,404  | 163,472  | 7.4% | 143,929,000 | 11,460,000 | 7.4% |
| 2012 | 12,005         | 2,034 | 14.5% | 1,992,957  | 197,246  | 9.0% | 142,469,000 | 12,506,000 | 8.1% |