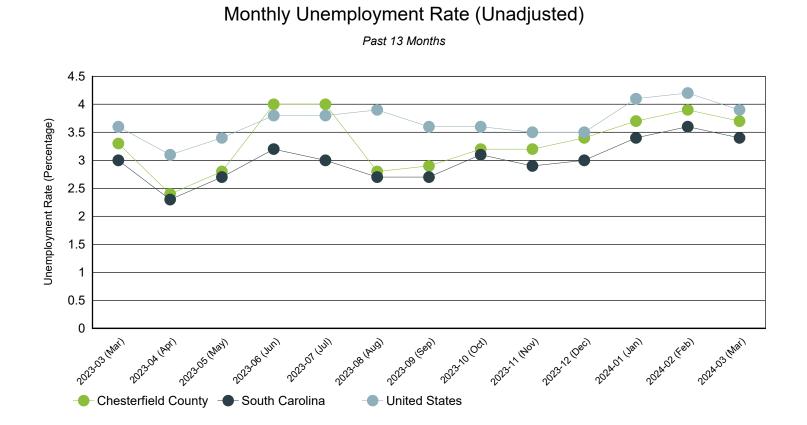

Source: S.C. Department of Employment & Workforce

| Period   | Chesterfield County | South Carolina | United States |
|----------|---------------------|----------------|---------------|
| Mar 2024 | 3.7%                | 3.4%           | 3.9%          |
| Feb 2024 | 3.9%                | 3.6%           | 4.2%          |
| Jan 2024 | 3.7%                | 3.4%           | 4.1%          |
| Dec 2023 | 3.4%                | 3.0%           | 3.5%          |
| Nov 2023 | 3.2%                | 2.9%           | 3.5%          |
| Oct 2023 | 3.2%                | 3.1%           | 3.6%          |
| Sep 2023 | 2.9%                | 2.7%           | 3.6%          |
| Aug 2023 | 2.8%                | 2.7%           | 3.9%          |
| Jul 2023 | 4.0%                | 3.0%           | 3.8%          |
| Jun 2023 | 4.0%                | 3.2%           | 3.8%          |
| May 2023 | 2.8%                | 2.7%           | 3.4%          |
| Apr 2023 | 2.4%                | 2.3%           | 3.1%          |
| Mar 2023 | 3.3%                | 3.0%           | 3.6%          |