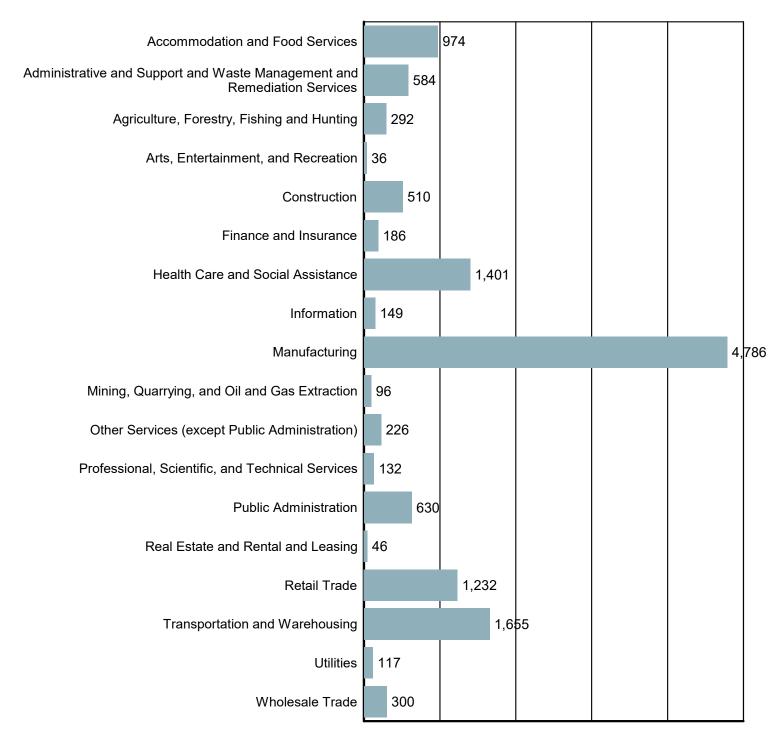

### Employment by Industry

Source: S.C. Department of Employment & Workforce Quarterly Census of Employment and Wages (QCEW) - 2023 Q3