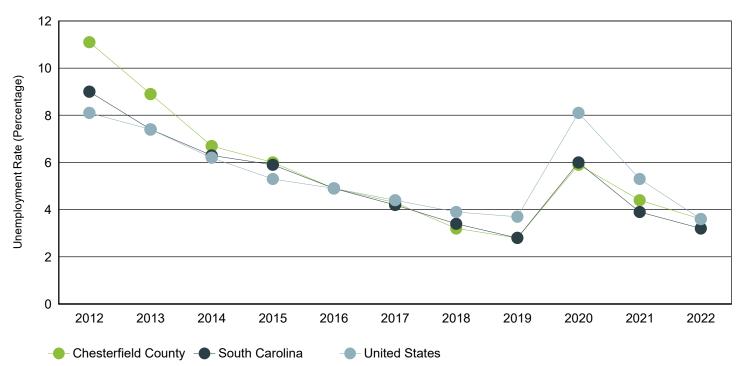

## Annual Unemployment Rate (Unadjusted)

Trends

|      | Chesterfield County |       |       |            | South Carolina United States |      |             | ed States  |      |
|------|---------------------|-------|-------|------------|------------------------------|------|-------------|------------|------|
| Year | Employment          | Unemp | Rate  | Employment | Unemp                        | Rate | Employment  | Unemp      | Rate |
| 2022 | 20,385              | 755   | 3.6%  | 2,316,435  | 76,894                       | 3.2% | 158,291,000 | 5,996,000  | 3.6% |
| 2021 | 20,463              | 949   | 4.4%  | 2,266,611  | 92,558                       | 3.9% | 152,581,000 | 8,623,000  | 5.3% |
| 2020 | 20,078              | 1,257 | 5.9%  | 2,199,751  | 139,389                      | 6.0% | 147,795,000 | 12,947,000 | 8.1% |
| 2019 | 20,958              | 612   | 2.8%  | 2,268,884  | 64,649                       | 2.8% | 157,538,000 | 6,001,000  | 3.7% |
| 2018 | 20,738              | 681   | 3.2%  | 2,205,356  | 76,666                       | 3.4% | 155,761,000 | 6,314,000  | 3.9% |
| 2017 | 20,149              | 895   | 4.3%  | 2,166,708  | 95,058                       | 4.2% | 153,337,000 | 6,982,000  | 4.4% |
| 2016 | 20,516              | 1,052 | 4.9%  | 2,174,301  | 111,753                      | 4.9% | 151,436,000 | 7,751,000  | 4.9% |
| 2015 | 20,145              | 1,286 | 6.0%  | 2,134,087  | 133,750                      | 5.9% | 148,834,000 | 8,296,000  | 5.3% |
| 2014 | 19,798              | 1,417 | 6.7%  | 2,082,941  | 139,485                      | 6.3% | 146,305,000 | 9,617,000  | 6.2% |
| 2013 | 19,167              | 1,883 | 8.9%  | 2,034,404  | 163,472                      | 7.4% | 143,929,000 | 11,460,000 | 7.4% |
| 2012 | 18,724              | 2,345 | 11.1% | 1,992,957  | 197,246                      | 9.0% | 142,469,000 | 12,506,000 | 8.1% |