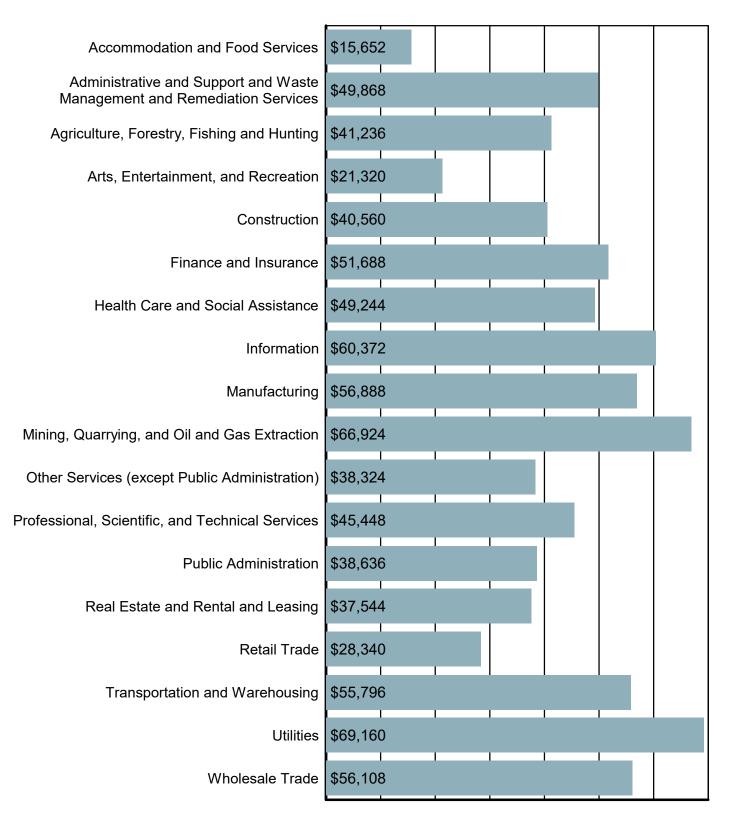

### Average Annual Wage by Industry

Source: S.C. Department of Employment & Workforce Quarterly Census of Employment and Wages (QCEW) - 2023 Q3