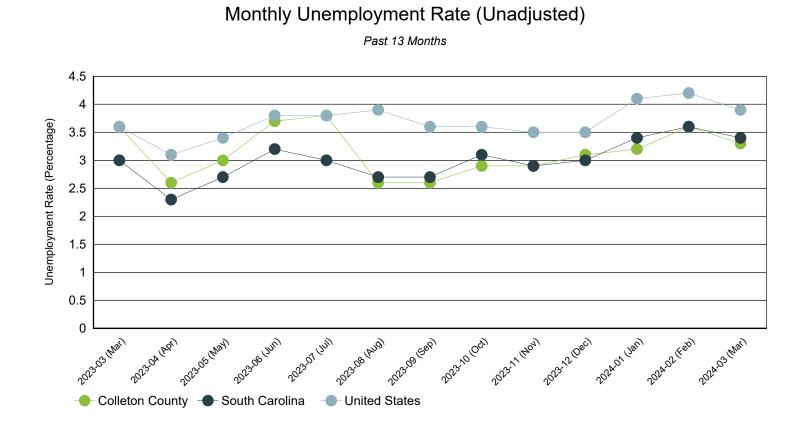

Source: S.C. Department of Employment & Workforce

| Period   | Colleton County | South Carolina | United States |
|----------|-----------------|----------------|---------------|
| Mar 2024 | 3.3%            | 3.4%           | 3.9%          |
| Feb 2024 | 3.6%            | 3.6%           | 4.2%          |
| Jan 2024 | 3.2%            | 3.4%           | 4.1%          |
| Dec 2023 | 3.1%            | 3.0%           | 3.5%          |
| Nov 2023 | 2.9%            | 2.9%           | 3.5%          |
| Oct 2023 | 2.9%            | 3.1%           | 3.6%          |
| Sep 2023 | 2.6%            | 2.7%           | 3.6%          |
| Aug 2023 | 2.6%            | 2.7%           | 3.9%          |
| Jul 2023 | 3.8%            | 3.0%           | 3.8%          |
| Jun 2023 | 3.7%            | 3.2%           | 3.8%          |
| May 2023 | 3.0%            | 2.7%           | 3.4%          |
| Apr 2023 | 2.6%            | 2.3%           | 3.1%          |
| Mar 2023 | 3.6%            | 3.0%           | 3.6%          |