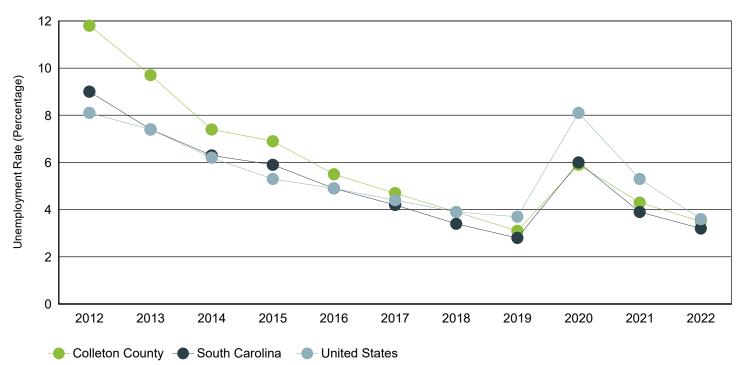

## Annual Unemployment Rate (Unadjusted)

Trends

|      | Colleto    | South Carolina United States |       |            | ed States |      |             |            |      |
|------|------------|------------------------------|-------|------------|-----------|------|-------------|------------|------|
| Year | Employment | Unemp                        | Rate  | Employment | Unemp     | Rate | Employment  | Unemp      | Rate |
| 2022 | 15,221     | 552                          | 3.5%  | 2,316,435  | 76,894    | 3.2% | 158,291,000 | 5,996,000  | 3.6% |
| 2021 | 15,401     | 696                          | 4.3%  | 2,266,611  | 92,558    | 3.9% | 152,581,000 | 8,623,000  | 5.3% |
| 2020 | 15,299     | 962                          | 5.9%  | 2,199,751  | 139,389   | 6.0% | 147,795,000 | 12,947,000 | 8.1% |
| 2019 | 15,928     | 508                          | 3.1%  | 2,268,884  | 64,649    | 2.8% | 157,538,000 | 6,001,000  | 3.7% |
| 2018 | 15,716     | 640                          | 3.9%  | 2,205,356  | 76,666    | 3.4% | 155,761,000 | 6,314,000  | 3.9% |
| 2017 | 15,490     | 766                          | 4.7%  | 2,166,708  | 95,058    | 4.2% | 153,337,000 | 6,982,000  | 4.4% |
| 2016 | 15,788     | 915                          | 5.5%  | 2,174,301  | 111,753   | 4.9% | 151,436,000 | 7,751,000  | 4.9% |
| 2015 | 15,554     | 1,153                        | 6.9%  | 2,134,087  | 133,750   | 5.9% | 148,834,000 | 8,296,000  | 5.3% |
| 2014 | 15,401     | 1,237                        | 7.4%  | 2,082,941  | 139,485   | 6.3% | 146,305,000 | 9,617,000  | 6.2% |
| 2013 | 14,795     | 1,587                        | 9.7%  | 2,034,404  | 163,472   | 7.4% | 143,929,000 | 11,460,000 | 7.4% |
| 2012 | 14,519     | 1,951                        | 11.8% | 1,992,957  | 197,246   | 9.0% | 142,469,000 | 12,506,000 | 8.1% |