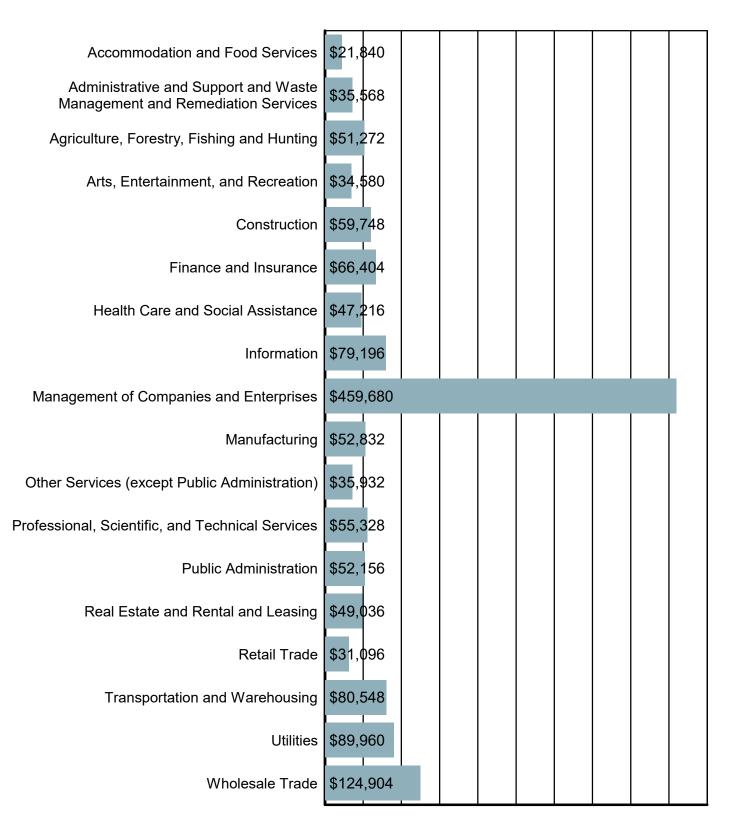

### Average Annual Wage by Industry

Source: S.C. Department of Employment & Workforce Quarterly Census of Employment and Wages (QCEW) - 2023 Q3