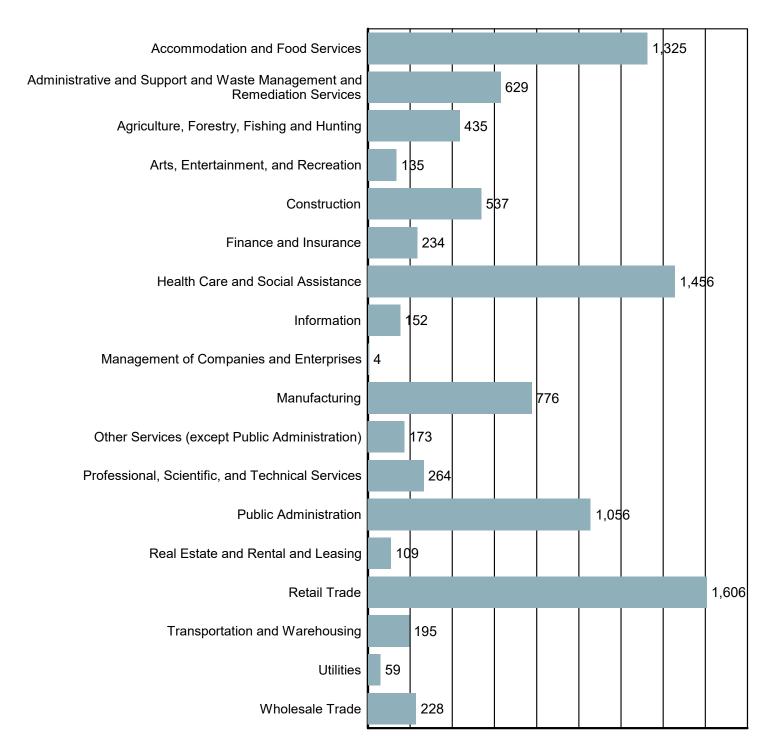

### Employment by Industry

Source: S.C. Department of Employment & Workforce Quarterly Census of Employment and Wages (QCEW) - 2023 Q3