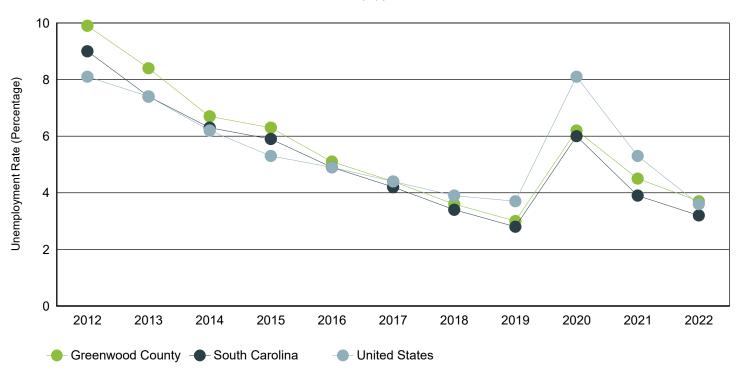

# Annual Unemployment Rate (Unadjusted)

Trends

|      | Greenwood County |       |      | South Carolina |         |      | United States |            |      |
|------|------------------|-------|------|----------------|---------|------|---------------|------------|------|
| Year | Employment       | Unemp | Rate | Employment     | Unemp   | Rate | Employment    | Unemp      | Rate |
| 2022 | 28,542           | 1,091 | 3.7% | 2,316,435      | 76,894  | 3.2% | 158,291,000   | 5,996,000  | 3.6% |
| 2021 | 28,831           | 1,348 | 4.5% | 2,266,611      | 92,558  | 3.9% | 152,581,000   | 8,623,000  | 5.3% |
| 2020 | 28,836           | 1,910 | 6.2% | 2,199,751      | 139,389 | 6.0% | 147,795,000   | 12,947,000 | 8.1% |
| 2019 | 29,839           | 923   | 3.0% | 2,268,884      | 64,649  | 2.8% | 157,538,000   | 6,001,000  | 3.7% |
| 2018 | 29,238           | 1,085 | 3.6% | 2,205,356      | 76,666  | 3.4% | 155,761,000   | 6,314,000  | 3.9% |
| 2017 | 28,757           | 1,337 | 4.4% | 2,166,708      | 95,058  | 4.2% | 153,337,000   | 6,982,000  | 4.4% |
| 2016 | 29,671           | 1,581 | 5.1% | 2,174,301      | 111,753 | 4.9% | 151,436,000   | 7,751,000  | 4.9% |
| 2015 | 29,288           | 1,955 | 6.3% | 2,134,087      | 133,750 | 5.9% | 148,834,000   | 8,296,000  | 5.3% |
| 2014 | 29,536           | 2,120 | 6.7% | 2,082,941      | 139,485 | 6.3% | 146,305,000   | 9,617,000  | 6.2% |
| 2013 | 28,979           | 2,657 | 8.4% | 2,034,404      | 163,472 | 7.4% | 143,929,000   | 11,460,000 | 7.4% |
| 2012 | 28,905           | 3,188 | 9.9% | 1,992,957      | 197,246 | 9.0% | 142,469,000   | 12,506,000 | 8.1% |

Source: S.C. Department of Employment & Workforce