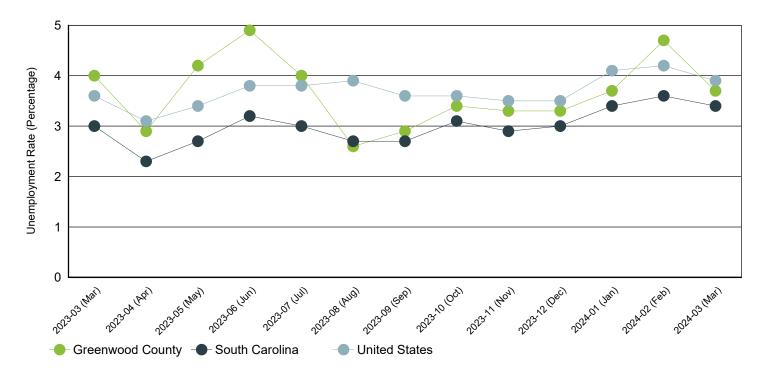

# Monthly Unemployment Rate (Unadjusted)

Past 13 Months

| Period   | Greenwood County | South Carolina | United States |
|----------|------------------|----------------|---------------|
| Mar 2024 | 3.7%             | 3.4%           | 3.9%          |
| Feb 2024 | 4.7%             | 3.6%           | 4.2%          |
| Jan 2024 | 3.7%             | 3.4%           | 4.1%          |
| Dec 2023 | 3.3%             | 3.0%           | 3.5%          |
| Nov 2023 | 3.3%             | 2.9%           | 3.5%          |
| Oct 2023 | 3.4%             | 3.1%           | 3.6%          |
| Sep 2023 | 2.9%             | 2.7%           | 3.6%          |
| Aug 2023 | 2.6%             | 2.7%           | 3.9%          |
| Jul 2023 | 4.0%             | 3.0%           | 3.8%          |
| Jun 2023 | 4.9%             | 3.2%           | 3.8%          |
| May 2023 | 4.2%             | 2.7%           | 3.4%          |
| Apr 2023 | 2.9%             | 2.3%           | 3.1%          |
| Mar 2023 | 4.0%             | 3.0%           | 3.6%          |

Source: S.C. Department of Employment & Workforce