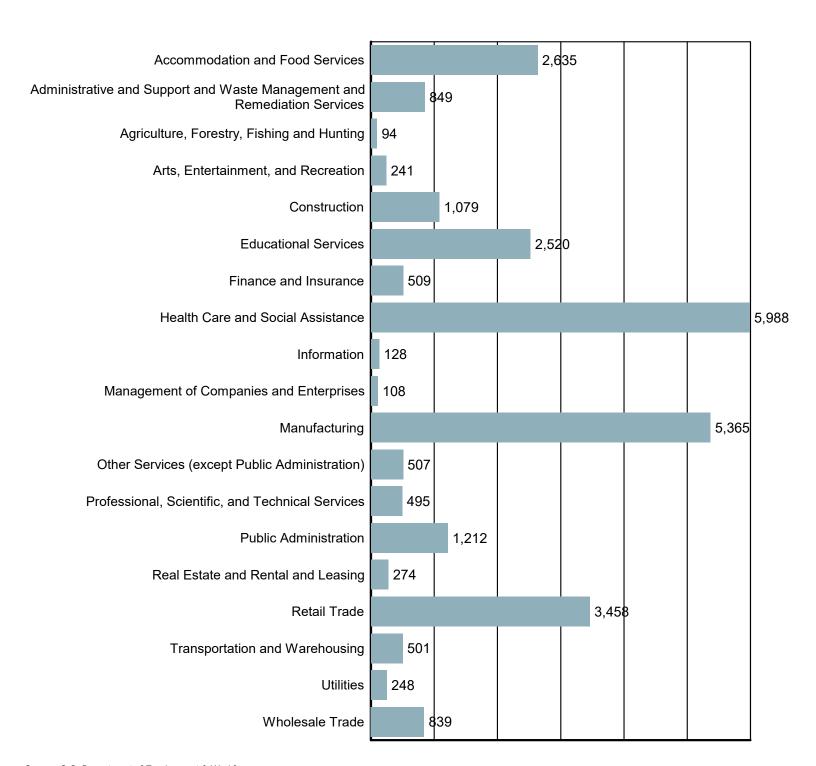

#### **Employment by Industry**

Source: S.C. Department of Employment & Workforce Quarterly Census of Employment and Wages (QCEW) - 2023 Q3