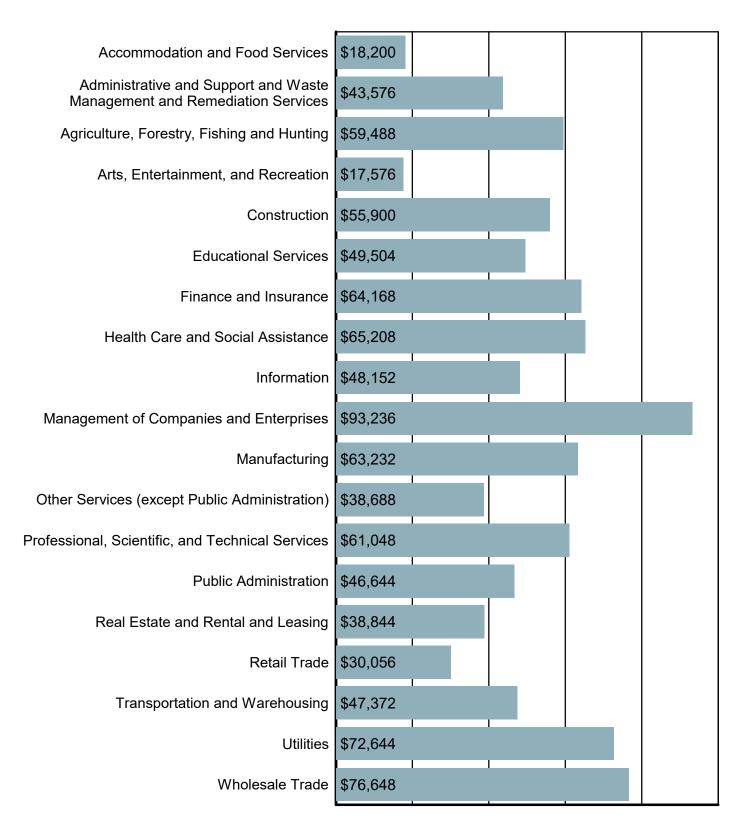

#### Average Annual Wage by Industry

Source: S.C. Department of Employment & Workforce Quarterly Census of Employment and Wages (QCEW) - 2023 Q3