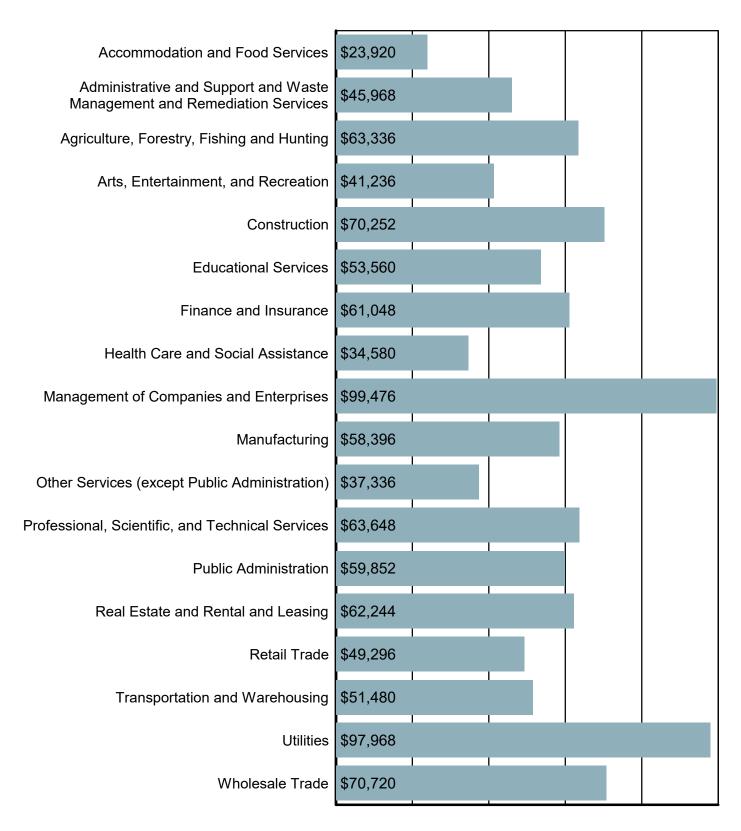

#### Average Annual Wage by Industry

Source: S.C. Department of Employment & Workforce Quarterly Census of Employment and Wages (QCEW) - 2023 Q3