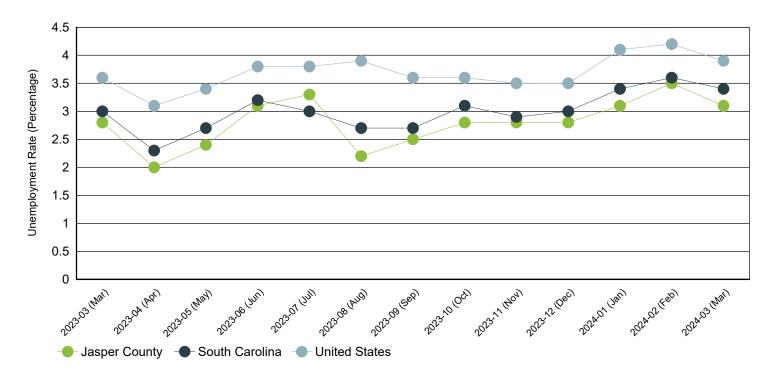

# Monthly Unemployment Rate (Unadjusted)

Past 13 Months

| Period   | Jasper County | South Carolina | United States |
|----------|---------------|----------------|---------------|
| Mar 2024 | 3.1%          | 3.4%           | 3.9%          |
| Feb 2024 | 3.5%          | 3.6%           | 4.2%          |
| Jan 2024 | 3.1%          | 3.4%           | 4.1%          |
| Dec 2023 | 2.8%          | 3.0%           | 3.5%          |
| Nov 2023 | 2.8%          | 2.9%           | 3.5%          |
| Oct 2023 | 2.8%          | 3.1%           | 3.6%          |
| Sep 2023 | 2.5%          | 2.7%           | 3.6%          |
| Aug 2023 | 2.2%          | 2.7%           | 3.9%          |
| Jul 2023 | 3.3%          | 3.0%           | 3.8%          |
| Jun 2023 | 3.1%          | 3.2%           | 3.8%          |
| May 2023 | 2.4%          | 2.7%           | 3.4%          |
| Apr 2023 | 2.0%          | 2.3%           | 3.1%          |
| Mar 2023 | 2.8%          | 3.0%           | 3.6%          |