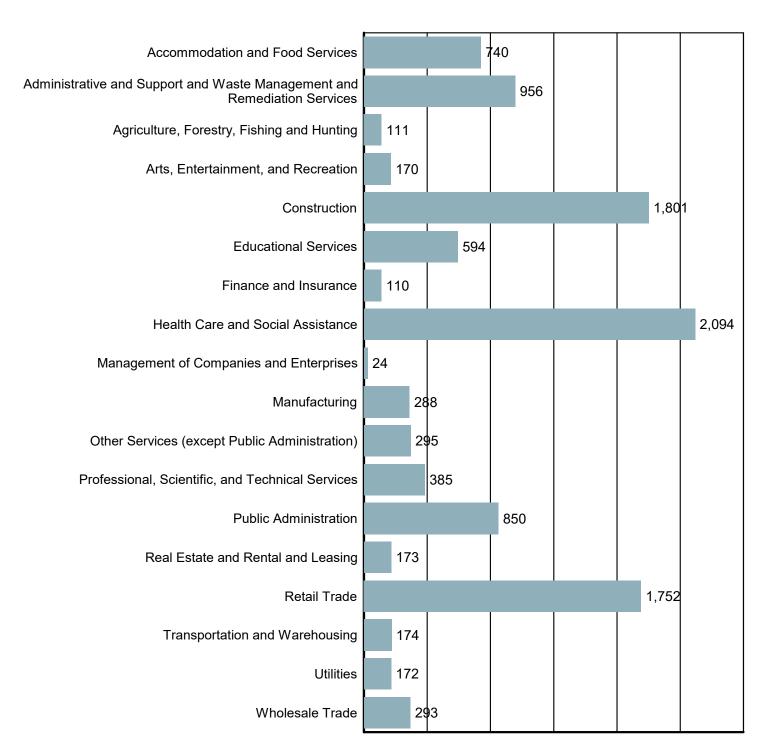

#### **Employment by Industry**

Source: S.C. Department of Employment & Workforce Quarterly Census of Employment and Wages (QCEW) - 2023 Q3