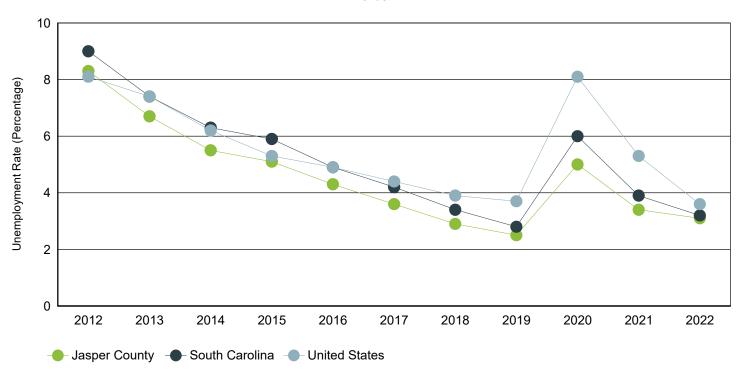

# Annual Unemployment Rate (Unadjusted)

Trends

|      | Jasper County |       |      | South      |         | Unit |             |            |      |
|------|---------------|-------|------|------------|---------|------|-------------|------------|------|
| Year | Employment    | Unemp | Rate | Employment | Unemp   | Rate | Employment  | Unemp      | Rate |
| 2022 | 12,768        | 402   | 3.1% | 2,316,435  | 76,894  | 3.2% | 158,291,000 | 5,996,000  | 3.6% |
| 2021 | 12,619        | 444   | 3.4% | 2,266,611  | 92,558  | 3.9% | 152,581,000 | 8,623,000  | 5.3% |
| 2020 | 12,168        | 634   | 5.0% | 2,199,751  | 139,389 | 6.0% | 147,795,000 | 12,947,000 | 8.1% |
| 2019 | 12,294        | 313   | 2.5% | 2,268,884  | 64,649  | 2.8% | 157,538,000 | 6,001,000  | 3.7% |
| 2018 | 11,754        | 357   | 2.9% | 2,205,356  | 76,666  | 3.4% | 155,761,000 | 6,314,000  | 3.9% |
| 2017 | 11,345        | 428   | 3.6% | 2,166,708  | 95,058  | 4.2% | 153,337,000 | 6,982,000  | 4.4% |
| 2016 | 11,454        | 510   | 4.3% | 2,174,301  | 111,753 | 4.9% | 151,436,000 | 7,751,000  | 4.9% |
| 2015 | 11,215        | 598   | 5.1% | 2,134,087  | 133,750 | 5.9% | 148,834,000 | 8,296,000  | 5.3% |
| 2014 | 10,797        | 633   | 5.5% | 2,082,941  | 139,485 | 6.3% | 146,305,000 | 9,617,000  | 6.2% |
| 2013 | 10,460        | 754   | 6.7% | 2,034,404  | 163,472 | 7.4% | 143,929,000 | 11,460,000 | 7.4% |
| 2012 | 10,070        | 909   | 8.3% | 1,992,957  | 197,246 | 9.0% | 142,469,000 | 12,506,000 | 8.1% |