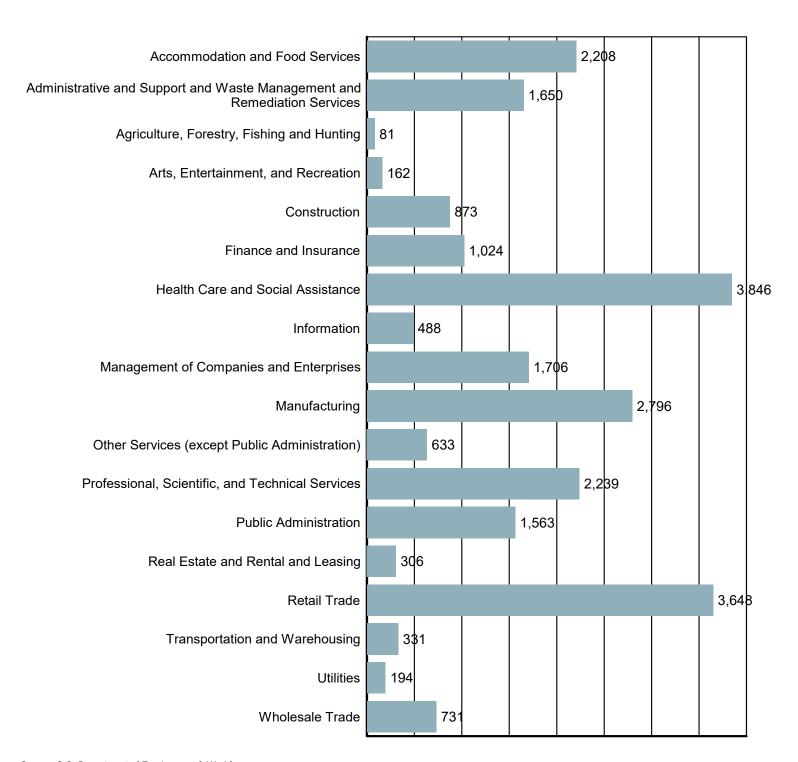

#### **Employment by Industry**

Source: S.C. Department of Employment & Workforce Quarterly Census of Employment and Wages (QCEW) - 2023 Q3