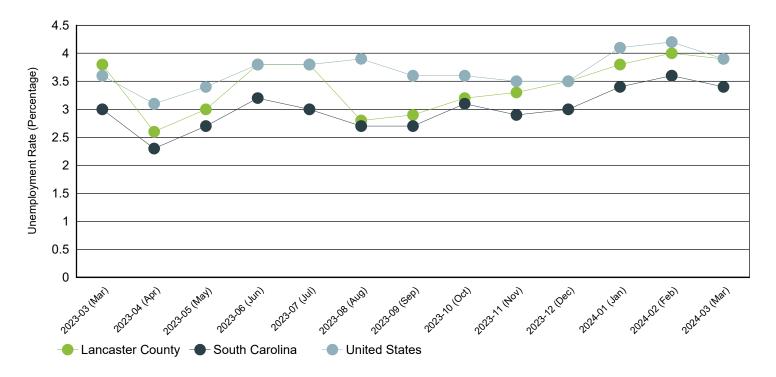

# Monthly Unemployment Rate (Unadjusted)

Past 13 Months

| Period   | Lancaster County | South Carolina | United States |
|----------|------------------|----------------|---------------|
| Mar 2024 | 3.9%             | 3.4%           | 3.9%          |
| Feb 2024 | 4.0%             | 3.6%           | 4.2%          |
| Jan 2024 | 3.8%             | 3.4%           | 4.1%          |
| Dec 2023 | 3.5%             | 3.0%           | 3.5%          |
| Nov 2023 | 3.3%             | 2.9%           | 3.5%          |
| Oct 2023 | 3.2%             | 3.1%           | 3.6%          |
| Sep 2023 | 2.9%             | 2.7%           | 3.6%          |
| Aug 2023 | 2.8%             | 2.7%           | 3.9%          |
| Jul 2023 | 3.8%             | 3.0%           | 3.8%          |
| Jun 2023 | 3.8%             | 3.2%           | 3.8%          |
| May 2023 | 3.0%             | 2.7%           | 3.4%          |
| Apr 2023 | 2.6%             | 2.3%           | 3.1%          |
| Mar 2023 | 3.8%             | 3.0%           | 3.6%          |

Source: S.C. Department of Employment & Workforce