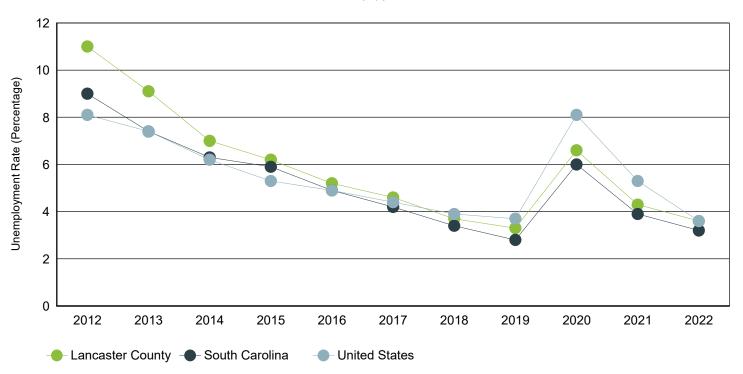

# Annual Unemployment Rate (Unadjusted)

Trends

|      | Lancaster County |       |       | South Carolina |         |      | Unit        |            |      |
|------|------------------|-------|-------|----------------|---------|------|-------------|------------|------|
| Year | Employment       | Unemp | Rate  | Employment     | Unemp   | Rate | Employment  | Unemp      | Rate |
| 2022 | 41,829           | 1,560 | 3.6%  | 2,316,435      | 76,894  | 3.2% | 158,291,000 | 5,996,000  | 3.6% |
| 2021 | 41,051           | 1,831 | 4.3%  | 2,266,611      | 92,558  | 3.9% | 152,581,000 | 8,623,000  | 5.3% |
| 2020 | 39,455           | 2,792 | 6.6%  | 2,199,751      | 139,389 | 6.0% | 147,795,000 | 12,947,000 | 8.1% |
| 2019 | 39,563           | 1,342 | 3.3%  | 2,268,884      | 64,649  | 2.8% | 157,538,000 | 6,001,000  | 3.7% |
| 2018 | 37,832           | 1,460 | 3.7%  | 2,205,356      | 76,666  | 3.4% | 155,761,000 | 6,314,000  | 3.9% |
| 2017 | 36,799           | 1,765 | 4.6%  | 2,166,708      | 95,058  | 4.2% | 153,337,000 | 6,982,000  | 4.4% |
| 2016 | 36,233           | 1,989 | 5.2%  | 2,174,301      | 111,753 | 4.9% | 151,436,000 | 7,751,000  | 4.9% |
| 2015 | 34,401           | 2,283 | 6.2%  | 2,134,087      | 133,750 | 5.9% | 148,834,000 | 8,296,000  | 5.3% |
| 2014 | 32,785           | 2,476 | 7.0%  | 2,082,941      | 139,485 | 6.3% | 146,305,000 | 9,617,000  | 6.2% |
| 2013 | 31,284           | 3,115 | 9.1%  | 2,034,404      | 163,472 | 7.4% | 143,929,000 | 11,460,000 | 7.4% |
| 2012 | 30,590           | 3,796 | 11.0% | 1,992,957      | 197,246 | 9.0% | 142,469,000 | 12,506,000 | 8.1% |

Source: S.C. Department of Employment & Workforce