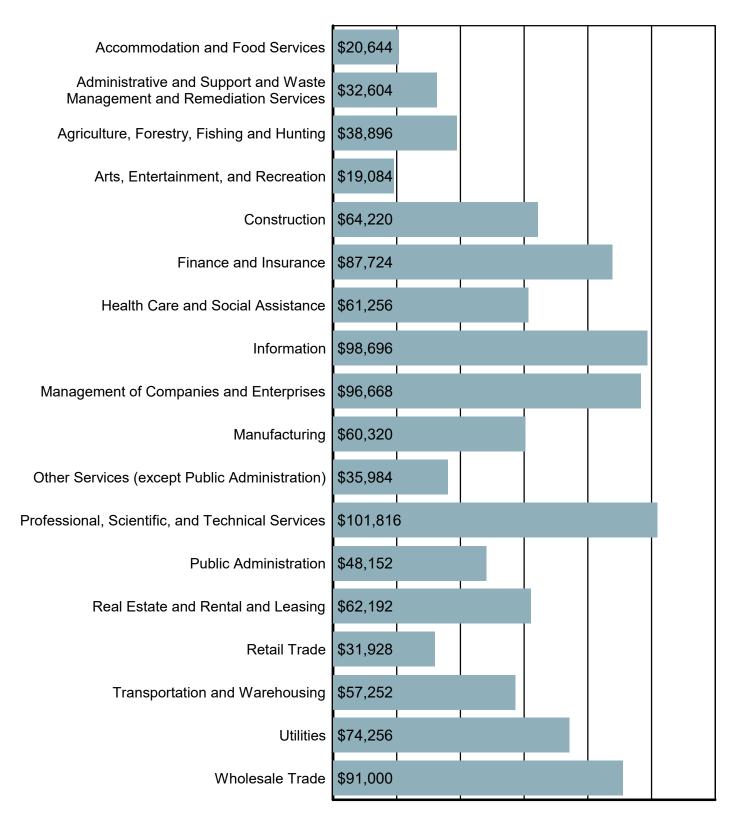

#### Average Annual Wage by Industry

Source: S.C. Department of Employment & Workforce Quarterly Census of Employment and Wages (QCEW) - 2023 Q3