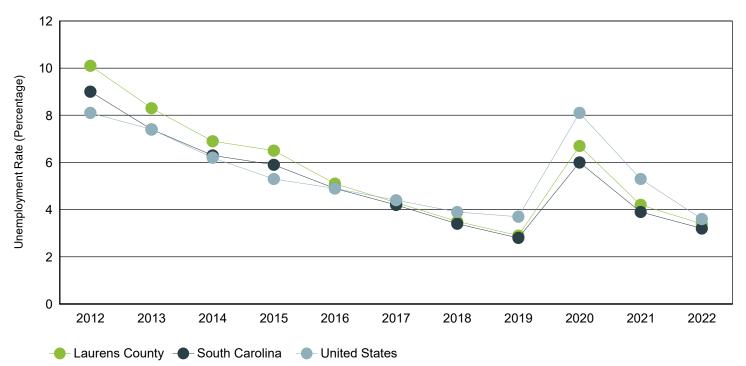

# Annual Unemployment Rate (Unadjusted)

Trends

|      | Laurens    | South Carolina United States |       |            | ed States |      |             |            |      |
|------|------------|------------------------------|-------|------------|-----------|------|-------------|------------|------|
| Year | Employment | Unemp                        | Rate  | Employment | Unemp     | Rate | Employment  | Unemp      | Rate |
| 2022 | 29,056     | 1,013                        | 3.4%  | 2,316,435  | 76,894    | 3.2% | 158,291,000 | 5,996,000  | 3.6% |
| 2021 | 28,382     | 1,258                        | 4.2%  | 2,266,611  | 92,558    | 3.9% | 152,581,000 | 8,623,000  | 5.3% |
| 2020 | 27,378     | 1,961                        | 6.7%  | 2,199,751  | 139,389   | 6.0% | 147,795,000 | 12,947,000 | 8.1% |
| 2019 | 28,538     | 853                          | 2.9%  | 2,268,884  | 64,649    | 2.8% | 157,538,000 | 6,001,000  | 3.7% |
| 2018 | 28,182     | 1,024                        | 3.5%  | 2,205,356  | 76,666    | 3.4% | 155,761,000 | 6,314,000  | 3.9% |
| 2017 | 27,967     | 1,261                        | 4.3%  | 2,166,708  | 95,058    | 4.2% | 153,337,000 | 6,982,000  | 4.4% |
| 2016 | 28,417     | 1,526                        | 5.1%  | 2,174,301  | 111,753   | 4.9% | 151,436,000 | 7,751,000  | 4.9% |
| 2015 | 28,302     | 1,967                        | 6.5%  | 2,134,087  | 133,750   | 5.9% | 148,834,000 | 8,296,000  | 5.3% |
| 2014 | 27,818     | 2,060                        | 6.9%  | 2,082,941  | 139,485   | 6.3% | 146,305,000 | 9,617,000  | 6.2% |
| 2013 | 27,475     | 2,502                        | 8.3%  | 2,034,404  | 163,472   | 7.4% | 143,929,000 | 11,460,000 | 7.4% |
| 2012 | 27,038     | 3,033                        | 10.1% | 1,992,957  | 197,246   | 9.0% | 142,469,000 | 12,506,000 | 8.1% |