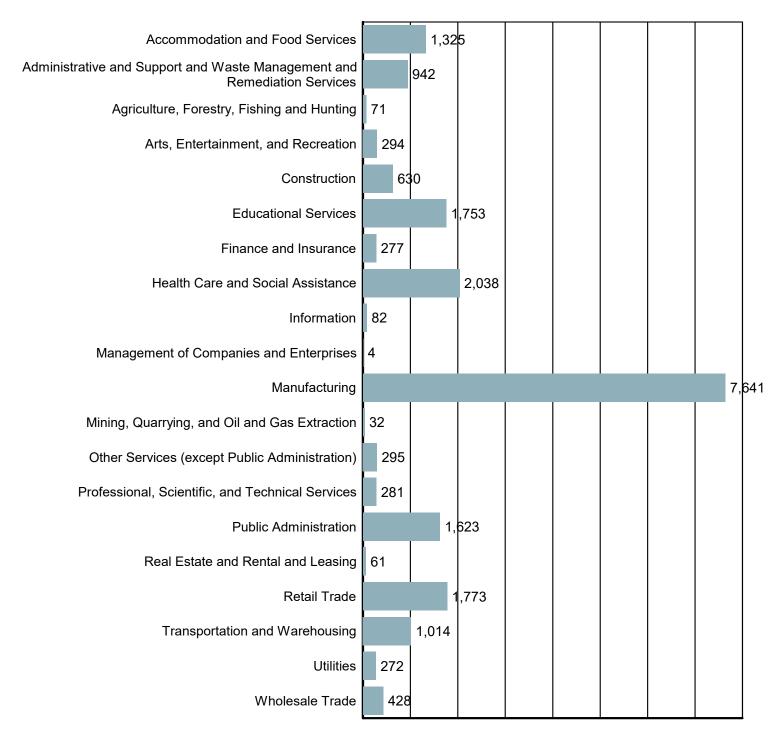

### Employment by Industry

Source: S.C. Department of Employment & Workforce Quarterly Census of Employment and Wages (QCEW) - 2023 Q3