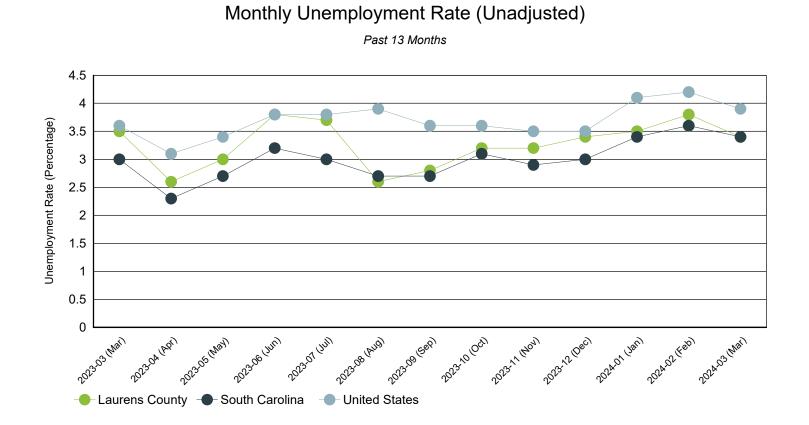

Source: S.C. Department of Employment & Workforce

| Period   | Laurens County | South Carolina | United States |
|----------|----------------|----------------|---------------|
| Mar 2024 | 3.4%           | 3.4%           | 3.9%          |
| Feb 2024 | 3.8%           | 3.6%           | 4.2%          |
| Jan 2024 | 3.5%           | 3.4%           | 4.1%          |
| Dec 2023 | 3.4%           | 3.0%           | 3.5%          |
| Nov 2023 | 3.2%           | 2.9%           | 3.5%          |
| Oct 2023 | 3.2%           | 3.1%           | 3.6%          |
| Sep 2023 | 2.8%           | 2.7%           | 3.6%          |
| Aug 2023 | 2.6%           | 2.7%           | 3.9%          |
| Jul 2023 | 3.7%           | 3.0%           | 3.8%          |
| Jun 2023 | 3.8%           | 3.2%           | 3.8%          |
| May 2023 | 3.0%           | 2.7%           | 3.4%          |
| Apr 2023 | 2.6%           | 2.3%           | 3.1%          |
| Mar 2023 | 3.5%           | 3.0%           | 3.6%          |

Source: S.C. Department of Employment & Workforce