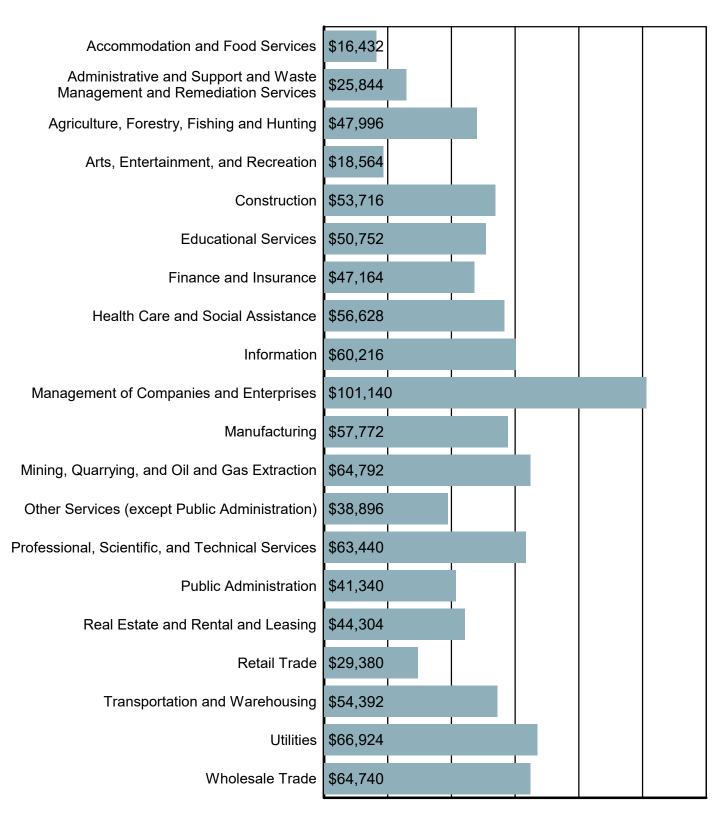

### Average Annual Wage by Industry

Source: S.C. Department of Employment & Workforce Quarterly Census of Employment and Wages (QCEW) - 2023 Q3