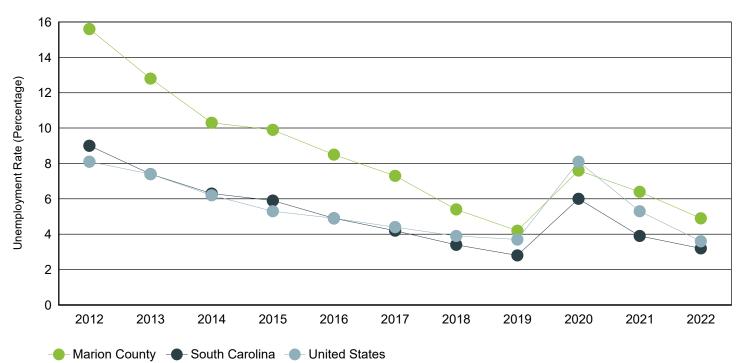

## Annual Unemployment Rate (Unadjusted)

Trends

|      | Marion     | County |       | South Carolina United Sta |         |      | United States |            |      |
|------|------------|--------|-------|---------------------------|---------|------|---------------|------------|------|
| Year | Employment | Unemp  | Rate  | Employment                | Unemp   | Rate | Employment    | Unemp      | Rate |
| 2022 | 11,988     | 614    | 4.9%  | 2,316,435                 | 76,894  | 3.2% | 158,291,000   | 5,996,000  | 3.6% |
| 2021 | 12,027     | 821    | 6.4%  | 2,266,611                 | 92,558  | 3.9% | 152,581,000   | 8,623,000  | 5.3% |
| 2020 | 11,974     | 985    | 7.6%  | 2,199,751                 | 139,389 | 6.0% | 147,795,000   | 12,947,000 | 8.1% |
| 2019 | 12,157     | 536    | 4.2%  | 2,268,884                 | 64,649  | 2.8% | 157,538,000   | 6,001,000  | 3.7% |
| 2018 | 11,928     | 683    | 5.4%  | 2,205,356                 | 76,666  | 3.4% | 155,761,000   | 6,314,000  | 3.9% |
| 2017 | 11,311     | 888    | 7.3%  | 2,166,708                 | 95,058  | 4.2% | 153,337,000   | 6,982,000  | 4.4% |
| 2016 | 11,553     | 1,079  | 8.5%  | 2,174,301                 | 111,753 | 4.9% | 151,436,000   | 7,751,000  | 4.9% |
| 2015 | 11,580     | 1,269  | 9.9%  | 2,134,087                 | 133,750 | 5.9% | 148,834,000   | 8,296,000  | 5.3% |
| 2014 | 11,523     | 1,320  | 10.3% | 2,082,941                 | 139,485 | 6.3% | 146,305,000   | 9,617,000  | 6.2% |
| 2013 | 11,403     | 1,669  | 12.8% | 2,034,404                 | 163,472 | 7.4% | 143,929,000   | 11,460,000 | 7.4% |
| 2012 | 11,403     | 2,106  | 15.6% | 1,992,957                 | 197,246 | 9.0% | 142,469,000   | 12,506,000 | 8.1% |