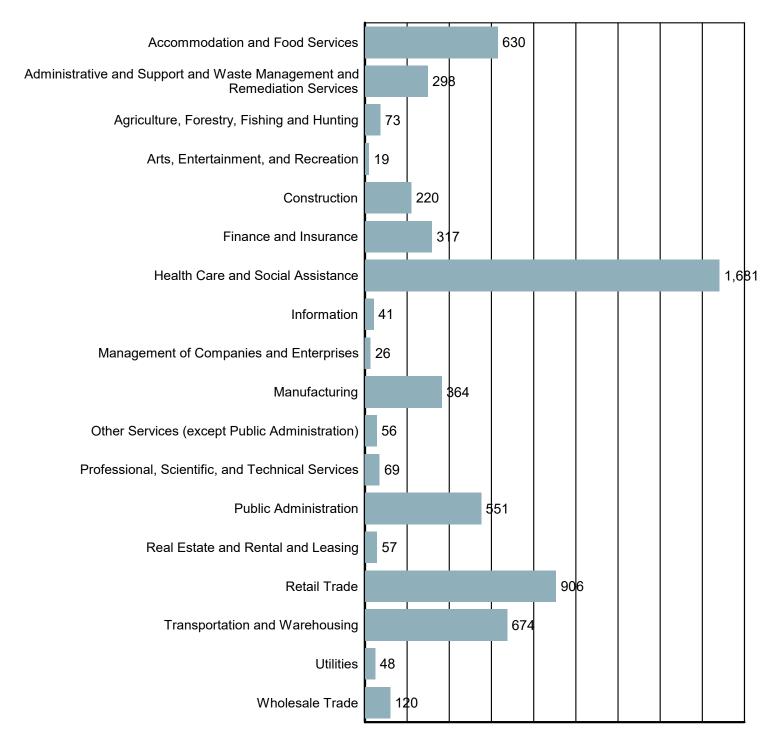

### Employment by Industry

Source: S.C. Department of Employment & Workforce Quarterly Census of Employment and Wages (QCEW) - 2023 Q3