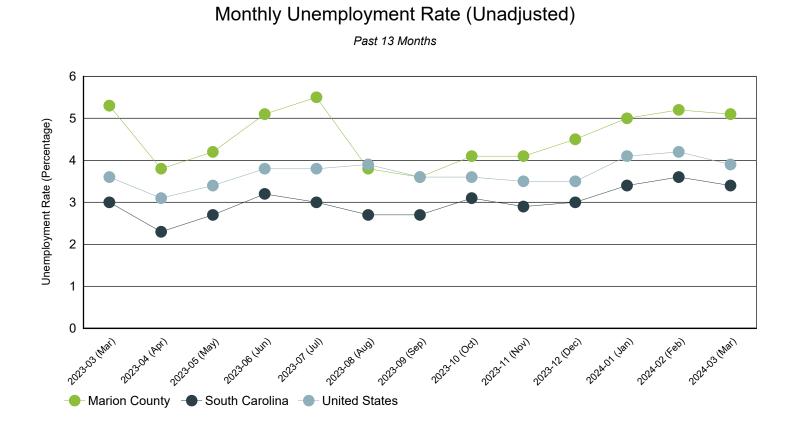

Source: S.C. Department of Employment & Workforce

| Period   | Marion County | South Carolina | United States |
|----------|---------------|----------------|---------------|
| Mar 2024 | 5.1%          | 3.4%           | 3.9%          |
| Feb 2024 | 5.2%          | 3.6%           | 4.2%          |
| Jan 2024 | 5.0%          | 3.4%           | 4.1%          |
| Dec 2023 | 4.5%          | 3.0%           | 3.5%          |
| Nov 2023 | 4.1%          | 2.9%           | 3.5%          |
| Oct 2023 | 4.1%          | 3.1%           | 3.6%          |
| Sep 2023 | 3.6%          | 2.7%           | 3.6%          |
| Aug 2023 | 3.8%          | 2.7%           | 3.9%          |
| Jul 2023 | 5.5%          | 3.0%           | 3.8%          |
| Jun 2023 | 5.1%          | 3.2%           | 3.8%          |
| May 2023 | 4.2%          | 2.7%           | 3.4%          |
| Apr 2023 | 3.8%          | 2.3%           | 3.1%          |
| Mar 2023 | 5.3%          | 3.0%           | 3.6%          |