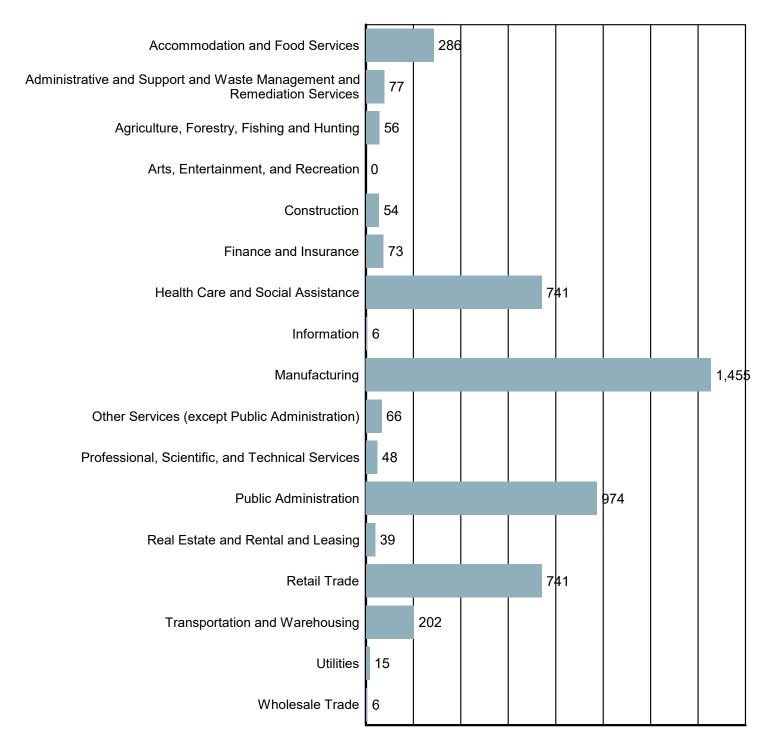

#### Employment by Industry

Source: S.C. Department of Employment & Workforce Quarterly Census of Employment and Wages (QCEW) - 2023 Q3