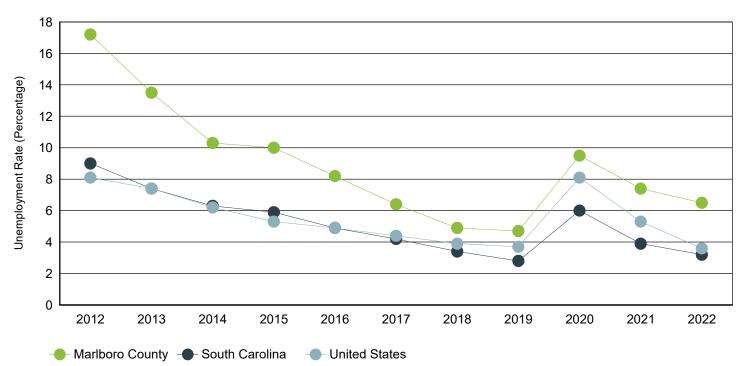

## Annual Unemployment Rate (Unadjusted)

Trends

|      | Marlbor    | ro County |       | South Carolina |         |      | United States |            |      |  |
|------|------------|-----------|-------|----------------|---------|------|---------------|------------|------|--|
| Year | Employment | Unemp     | Rate  | Employment     | Unemp   | Rate | Employment    | Unemp      | Rate |  |
| 2022 | 7,704      | 533       | 6.5%  | 2,316,435      | 76,894  | 3.2% | 158,291,000   | 5,996,000  | 3.6% |  |
| 2021 | 8,122      | 651       | 7.4%  | 2,266,611      | 92,558  | 3.9% | 152,581,000   | 8,623,000  | 5.3% |  |
| 2020 | 8,208      | 859       | 9.5%  | 2,199,751      | 139,389 | 6.0% | 147,795,000   | 12,947,000 | 8.1% |  |
| 2019 | 8,510      | 416       | 4.7%  | 2,268,884      | 64,649  | 2.8% | 157,538,000   | 6,001,000  | 3.7% |  |
| 2018 | 8,511      | 443       | 4.9%  | 2,205,356      | 76,666  | 3.4% | 155,761,000   | 6,314,000  | 3.9% |  |
| 2017 | 8,376      | 577       | 6.4%  | 2,166,708      | 95,058  | 4.2% | 153,337,000   | 6,982,000  | 4.4% |  |
| 2016 | 8,514      | 764       | 8.2%  | 2,174,301      | 111,753 | 4.9% | 151,436,000   | 7,751,000  | 4.9% |  |
| 2015 | 8,678      | 959       | 10.0% | 2,134,087      | 133,750 | 5.9% | 148,834,000   | 8,296,000  | 5.3% |  |
| 2014 | 8,930      | 1,029     | 10.3% | 2,082,941      | 139,485 | 6.3% | 146,305,000   | 9,617,000  | 6.2% |  |
| 2013 | 9,109      | 1,417     | 13.5% | 2,034,404      | 163,472 | 7.4% | 143,929,000   | 11,460,000 | 7.4% |  |
| 2012 | 8,933      | 1,861     | 17.2% | 1,992,957      | 197,246 | 9.0% | 142,469,000   | 12,506,000 | 8.1% |  |