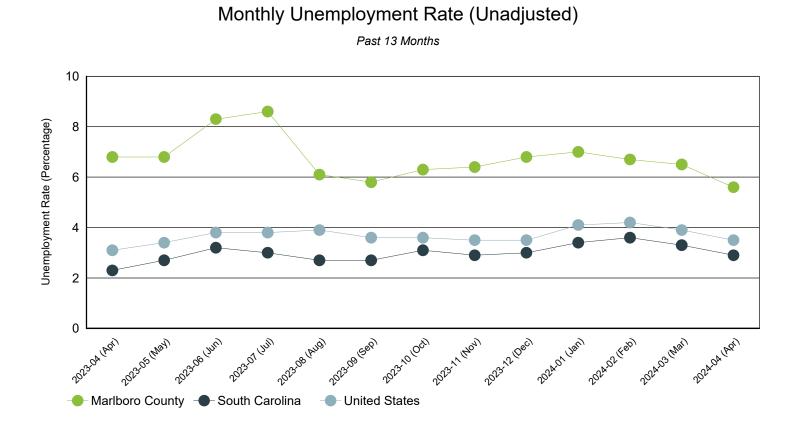

Source: S.C. Department of Employment & Workforce

| Period   | Marlboro County | South Carolina | United States |
|----------|-----------------|----------------|---------------|
| Apr 2024 | 5.6%            | 2.9%           | 3.5%          |
| Mar 2024 | 6.5%            | 3.3%           | 3.9%          |
| Feb 2024 | 6.7%            | 3.6%           | 4.2%          |
| Jan 2024 | 7.0%            | 3.4%           | 4.1%          |
| Dec 2023 | 6.8%            | 3.0%           | 3.5%          |
| Nov 2023 | 6.4%            | 2.9%           | 3.5%          |
| Oct 2023 | 6.3%            | 3.1%           | 3.6%          |
| Sep 2023 | 5.8%            | 2.7%           | 3.6%          |
| Aug 2023 | 6.1%            | 2.7%           | 3.9%          |
| Jul 2023 | 8.6%            | 3.0%           | 3.8%          |
| Jun 2023 | 8.3%            | 3.2%           | 3.8%          |
| May 2023 | 6.8%            | 2.7%           | 3.4%          |
| Apr 2023 | 6.8%            | 2.3%           | 3.1%          |

Source: S.C. Department of Employment & Workforce