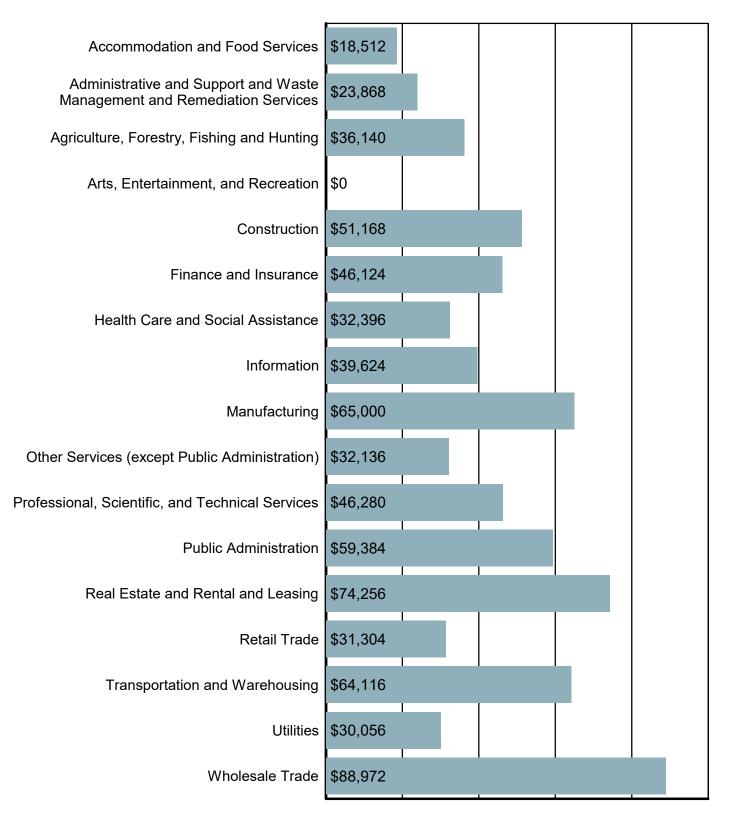

#### Marlboro County

#### Average Annual Wage by Industry

Source: S.C. Department of Employment & Workforce Quarterly Census of Employment and Wages (QCEW) - 2023 Q3