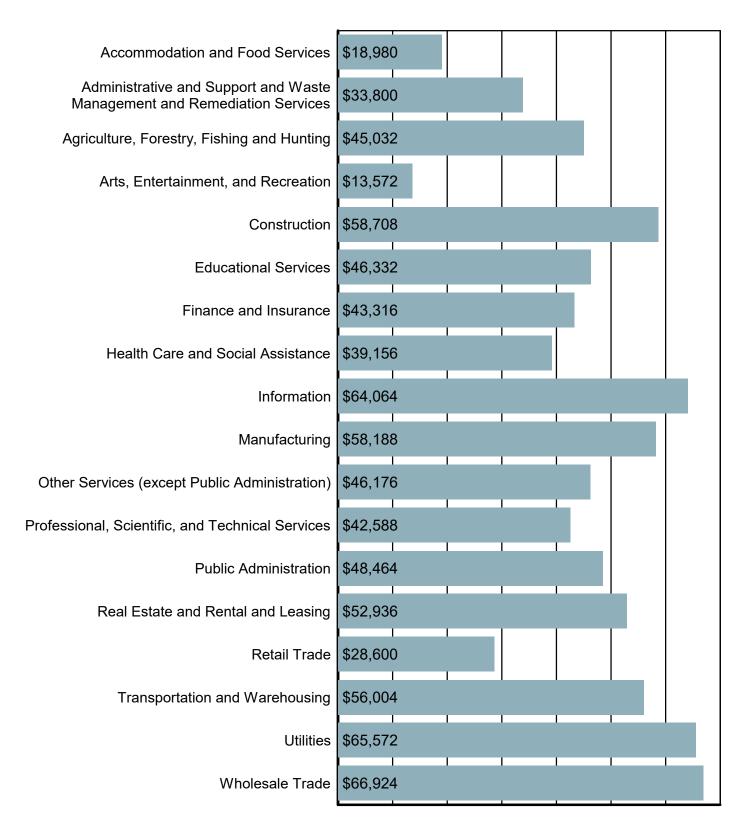

#### Average Annual Wage by Industry

Source: S.C. Department of Employment & Workforce Quarterly Census of Employment and Wages (QCEW) - 2023 Q3