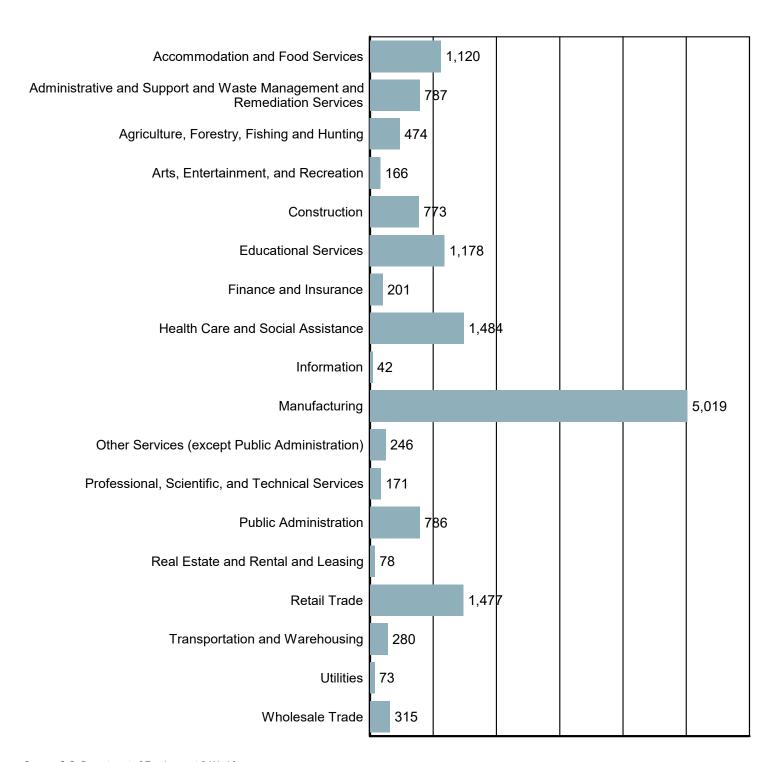

#### **Employment by Industry**

Source: S.C. Department of Employment & Workforce Quarterly Census of Employment and Wages (QCEW) - 2023 Q3