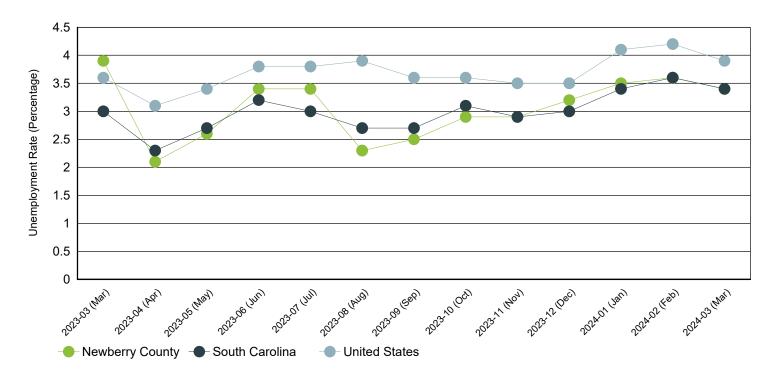

# Monthly Unemployment Rate (Unadjusted)

Past 13 Months

| Period   | Newberry County | South Carolina | United States |
|----------|-----------------|----------------|---------------|
| Mar 2024 | 3.4%            | 3.4%           | 3.9%          |
| Feb 2024 | 3.6%            | 3.6%           | 4.2%          |
| Jan 2024 | 3.5%            | 3.4%           | 4.1%          |
| Dec 2023 | 3.2%            | 3.0%           | 3.5%          |
| Nov 2023 | 2.9%            | 2.9%           | 3.5%          |
| Oct 2023 | 2.9%            | 3.1%           | 3.6%          |
| Sep 2023 | 2.5%            | 2.7%           | 3.6%          |
| Aug 2023 | 2.3%            | 2.7%           | 3.9%          |
| Jul 2023 | 3.4%            | 3.0%           | 3.8%          |
| Jun 2023 | 3.4%            | 3.2%           | 3.8%          |
| May 2023 | 2.6%            | 2.7%           | 3.4%          |
| Apr 2023 | 2.1%            | 2.3%           | 3.1%          |
| Mar 2023 | 3.9%            | 3.0%           | 3.6%          |

Source: S.C. Department of Employment & Workforce