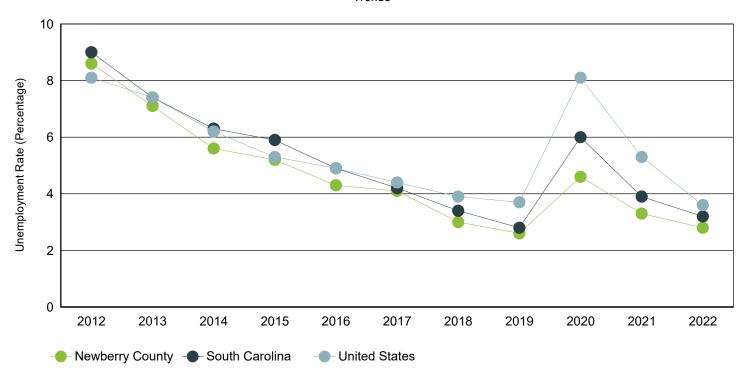

# Annual Unemployment Rate (Unadjusted)

Trends

|      | Newberry County |       |      | South Carolina |         |      | United States |            |      |
|------|-----------------|-------|------|----------------|---------|------|---------------|------------|------|
| Year | Employment      | Unemp | Rate | Employment     | Unemp   | Rate | Employment    | Unemp      | Rate |
| 2022 | 18,528          | 528   | 2.8% | 2,316,435      | 76,894  | 3.2% | 158,291,000   | 5,996,000  | 3.6% |
| 2021 | 18,534          | 627   | 3.3% | 2,266,611      | 92,558  | 3.9% | 152,581,000   | 8,623,000  | 5.3% |
| 2020 | 17,960          | 872   | 4.6% | 2,199,751      | 139,389 | 6.0% | 147,795,000   | 12,947,000 | 8.1% |
| 2019 | 18,218          | 484   | 2.6% | 2,268,884      | 64,649  | 2.8% | 157,538,000   | 6,001,000  | 3.7% |
| 2018 | 17,946          | 559   | 3.0% | 2,205,356      | 76,666  | 3.4% | 155,761,000   | 6,314,000  | 3.9% |
| 2017 | 17,281          | 739   | 4.1% | 2,166,708      | 95,058  | 4.2% | 153,337,000   | 6,982,000  | 4.4% |
| 2016 | 18,303          | 832   | 4.3% | 2,174,301      | 111,753 | 4.9% | 151,436,000   | 7,751,000  | 4.9% |
| 2015 | 17,895          | 991   | 5.2% | 2,134,087      | 133,750 | 5.9% | 148,834,000   | 8,296,000  | 5.3% |
| 2014 | 17,524          | 1,033 | 5.6% | 2,082,941      | 139,485 | 6.3% | 146,305,000   | 9,617,000  | 6.2% |
| 2013 | 16,721          | 1,272 | 7.1% | 2,034,404      | 163,472 | 7.4% | 143,929,000   | 11,460,000 | 7.4% |
| 2012 | 16,683          | 1,578 | 8.6% | 1,992,957      | 197,246 | 9.0% | 142,469,000   | 12,506,000 | 8.1% |

Source: S.C. Department of Employment & Workforce