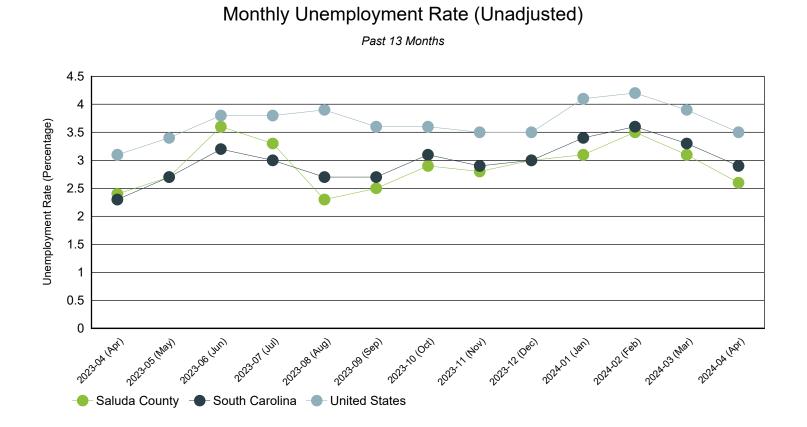

Source: S.C. Department of Employment & Workforce

| Period   | Saluda County | South Carolina | United States |
|----------|---------------|----------------|---------------|
| Apr 2024 | 2.6%          | 2.9%           | 3.5%          |
| Mar 2024 | 3.1%          | 3.3%           | 3.9%          |
| Feb 2024 | 3.5%          | 3.6%           | 4.2%          |
| Jan 2024 | 3.1%          | 3.4%           | 4.1%          |
| Dec 2023 | 3.0%          | 3.0%           | 3.5%          |
| Nov 2023 | 2.8%          | 2.9%           | 3.5%          |
| Oct 2023 | 2.9%          | 3.1%           | 3.6%          |
| Sep 2023 | 2.5%          | 2.7%           | 3.6%          |
| Aug 2023 | 2.3%          | 2.7%           | 3.9%          |
| Jul 2023 | 3.3%          | 3.0%           | 3.8%          |
| Jun 2023 | 3.6%          | 3.2%           | 3.8%          |
| May 2023 | 2.7%          | 2.7%           | 3.4%          |
| Apr 2023 | 2.4%          | 2.3%           | 3.1%          |