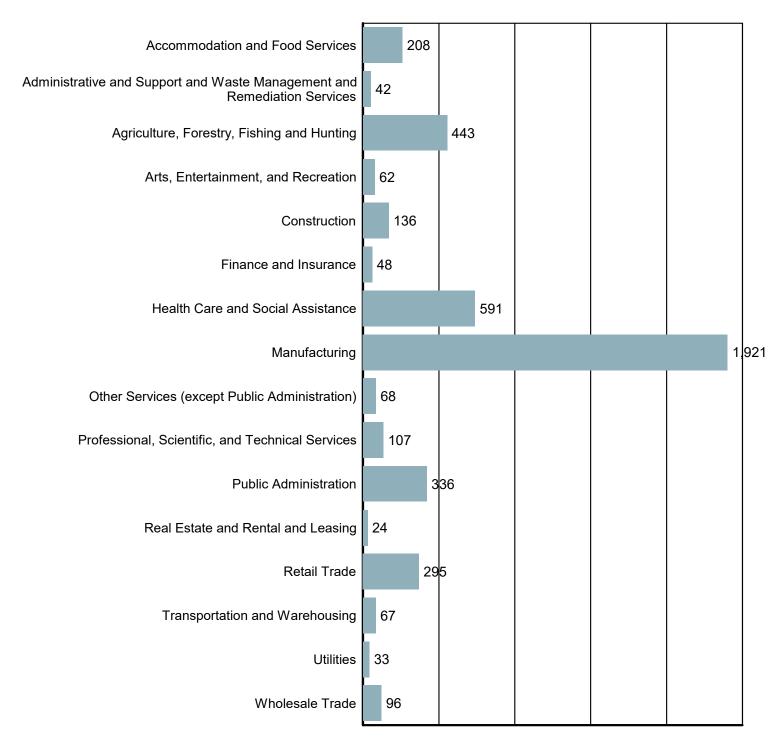

## Employment by Industry

Source: S.C. Department of Employment & Workforce Quarterly Census of Employment and Wages (QCEW) - 2023 Q3