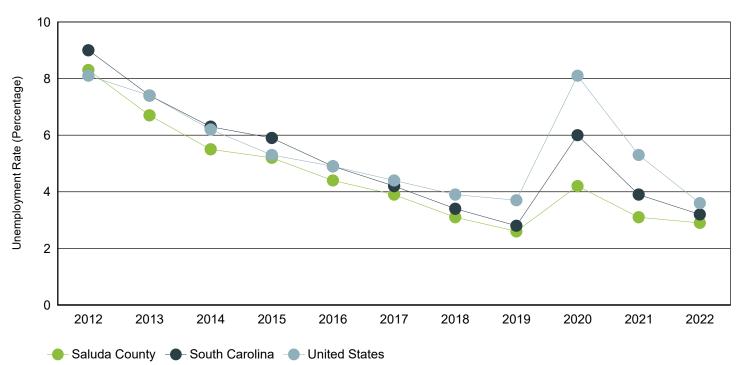

# Annual Unemployment Rate (Unadjusted)

Trends

|      | Saluda County |       |      | South Carolina |         |      | United States |            |      |
|------|---------------|-------|------|----------------|---------|------|---------------|------------|------|
| Year | Employment    | Unemp | Rate | Employment     | Unemp   | Rate | Employment    | Unemp      | Rate |
| 2022 | 8,143         | 240   | 2.9% | 2,316,435      | 76,894  | 3.2% | 158,291,000   | 5,996,000  | 3.6% |
| 2021 | 8,126         | 264   | 3.1% | 2,266,611      | 92,558  | 3.9% | 152,581,000   | 8,623,000  | 5.3% |
| 2020 | 7,987         | 348   | 4.2% | 2,199,751      | 139,389 | 6.0% | 147,795,000   | 12,947,000 | 8.1% |
| 2019 | 8,400         | 224   | 2.6% | 2,268,884      | 64,649  | 2.8% | 157,538,000   | 6,001,000  | 3.7% |
| 2018 | 8,315         | 262   | 3.1% | 2,205,356      | 76,666  | 3.4% | 155,761,000   | 6,314,000  | 3.9% |
| 2017 | 8,356         | 336   | 3.9% | 2,166,708      | 95,058  | 4.2% | 153,337,000   | 6,982,000  | 4.4% |
| 2016 | 8,476         | 394   | 4.4% | 2,174,301      | 111,753 | 4.9% | 151,436,000   | 7,751,000  | 4.9% |
| 2015 | 8,367         | 458   | 5.2% | 2,134,087      | 133,750 | 5.9% | 148,834,000   | 8,296,000  | 5.3% |
| 2014 | 8,177         | 479   | 5.5% | 2,082,941      | 139,485 | 6.3% | 146,305,000   | 9,617,000  | 6.2% |
| 2013 | 8,018         | 578   | 6.7% | 2,034,404      | 163,472 | 7.4% | 143,929,000   | 11,460,000 | 7.4% |
| 2012 | 7,895         | 714   | 8.3% | 1,992,957      | 197,246 | 9.0% | 142,469,000   | 12,506,000 | 8.1% |