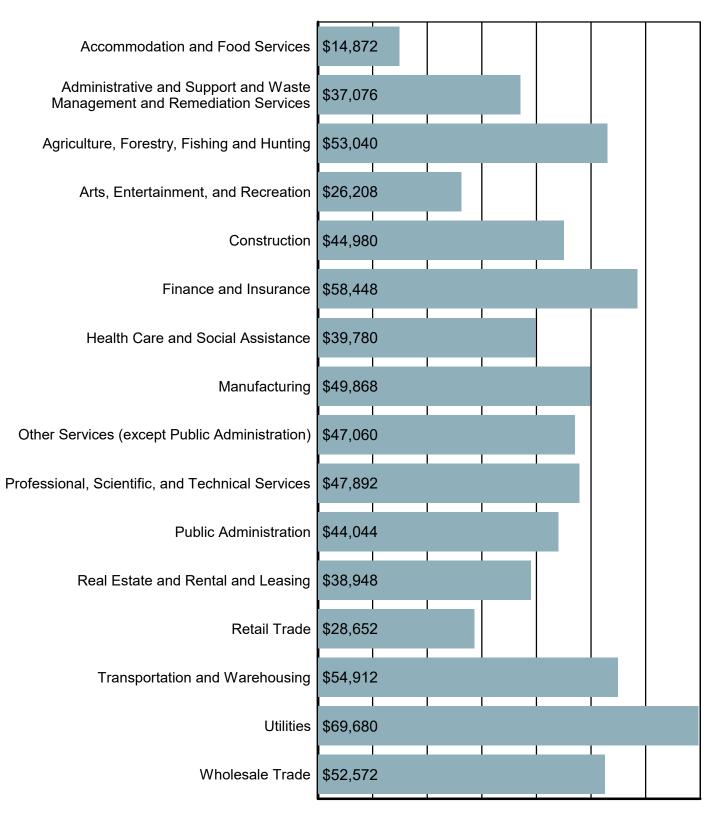

# Average Annual Wage by Industry

Source: S.C. Department of Employment & Workforce Quarterly Census of Employment and Wages (QCEW) - 2023 Q3