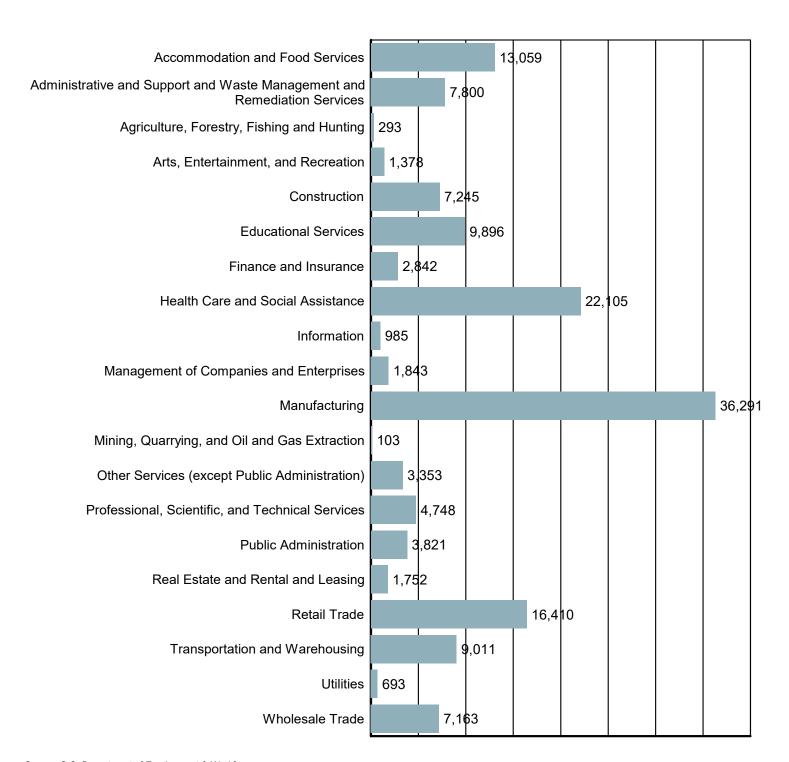

#### **Employment by Industry**

Source: S.C. Department of Employment & Workforce Quarterly Census of Employment and Wages (QCEW) - 2023 Q3