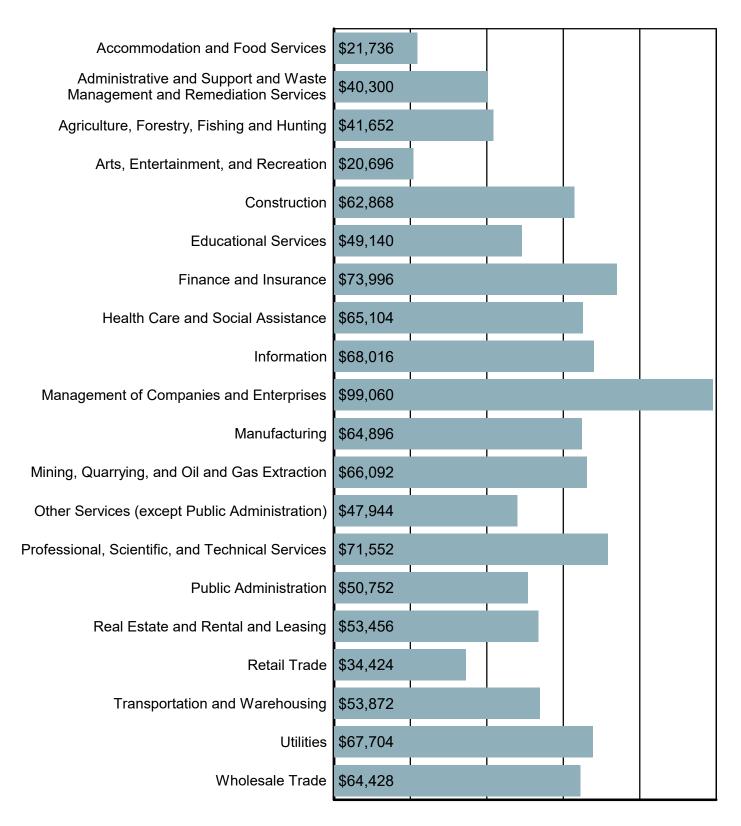

#### Average Annual Wage by Industry

Source: S.C. Department of Employment & Workforce Quarterly Census of Employment and Wages (QCEW) - 2023 Q3