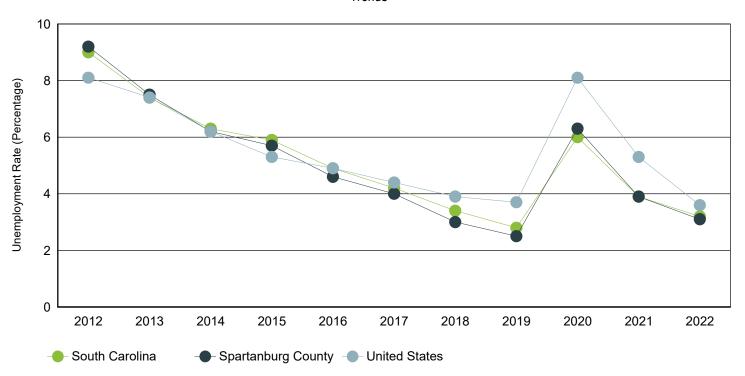

# Annual Unemployment Rate (Unadjusted)

Trends

|      | Spartanburg County |        |      | South Carolina |         |      | United States |            |      |
|------|--------------------|--------|------|----------------|---------|------|---------------|------------|------|
| Year | Employment         | Unemp  | Rate | Employment     | Unemp   | Rate | Employment    | Unemp      | Rate |
| 2022 | 149,194            | 4,851  | 3.1% | 2,316,435      | 76,894  | 3.2% | 158,291,000   | 5,996,000  | 3.6% |
| 2021 | 148,786            | 6,079  | 3.9% | 2,266,611      | 92,558  | 3.9% | 152,581,000   | 8,623,000  | 5.3% |
| 2020 | 146,077            | 9,883  | 6.3% | 2,199,751      | 139,389 | 6.0% | 147,795,000   | 12,947,000 | 8.1% |
| 2019 | 148,026            | 3,760  | 2.5% | 2,268,884      | 64,649  | 2.8% | 157,538,000   | 6,001,000  | 3.7% |
| 2018 | 141,962            | 4,466  | 3.0% | 2,205,356      | 76,666  | 3.4% | 155,761,000   | 6,314,000  | 3.9% |
| 2017 | 137,850            | 5,674  | 4.0% | 2,166,708      | 95,058  | 4.2% | 153,337,000   | 6,982,000  | 4.4% |
| 2016 | 135,410            | 6,547  | 4.6% | 2,174,301      | 111,753 | 4.9% | 151,436,000   | 7,751,000  | 4.9% |
| 2015 | 131,890            | 7,900  | 5.7% | 2,134,087      | 133,750 | 5.9% | 148,834,000   | 8,296,000  | 5.3% |
| 2014 | 128,416            | 8,455  | 6.2% | 2,082,941      | 139,485 | 6.3% | 146,305,000   | 9,617,000  | 6.2% |
| 2013 | 125,746            | 10,236 | 7.5% | 2,034,404      | 163,472 | 7.4% | 143,929,000   | 11,460,000 | 7.4% |
| 2012 | 122,526            | 12,462 | 9.2% | 1,992,957      | 197,246 | 9.0% | 142,469,000   | 12,506,000 | 8.1% |

Source: S.C. Department of Employment & Workforce