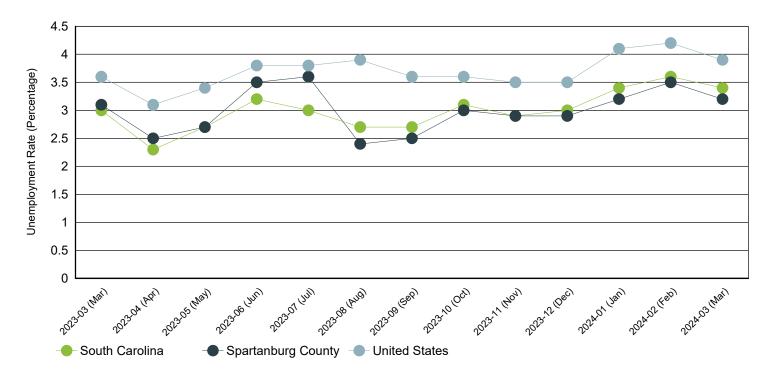

# Monthly Unemployment Rate (Unadjusted)

Past 13 Months

| Period   | Spartanburg County | South Carolina | United States |
|----------|--------------------|----------------|---------------|
| Mar 2024 | 3.2%               | 3.4%           | 3.9%          |
| Feb 2024 | 3.5%               | 3.6%           | 4.2%          |
| Jan 2024 | 3.2%               | 3.4%           | 4.1%          |
| Dec 2023 | 2.9%               | 3.0%           | 3.5%          |
| Nov 2023 | 2.9%               | 2.9%           | 3.5%          |
| Oct 2023 | 3.0%               | 3.1%           | 3.6%          |
| Sep 2023 | 2.5%               | 2.7%           | 3.6%          |
| Aug 2023 | 2.4%               | 2.7%           | 3.9%          |
| Jul 2023 | 3.6%               | 3.0%           | 3.8%          |
| Jun 2023 | 3.5%               | 3.2%           | 3.8%          |
| May 2023 | 2.7%               | 2.7%           | 3.4%          |
| Apr 2023 | 2.5%               | 2.3%           | 3.1%          |
| Mar 2023 | 3.1%               | 3.0%           | 3.6%          |

Source: S.C. Department of Employment & Workforce