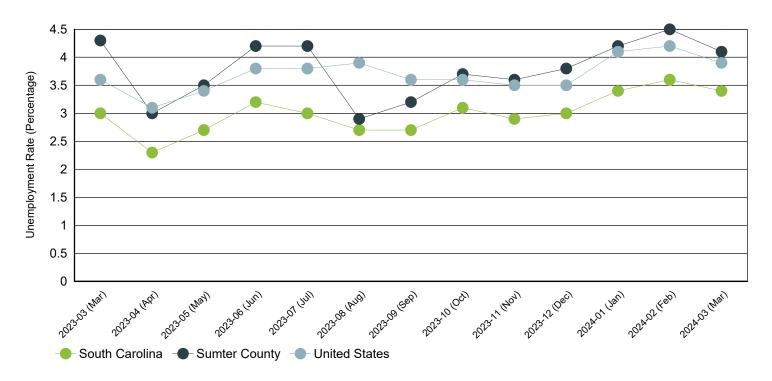

# Monthly Unemployment Rate (Unadjusted)

Past 13 Months

| Period   | Sumter County | South Carolina | United States |
|----------|---------------|----------------|---------------|
| Mar 2024 | 4.1%          | 3.4%           | 3.9%          |
| Feb 2024 | 4.5%          | 3.6%           | 4.2%          |
| Jan 2024 | 4.2%          | 3.4%           | 4.1%          |
| Dec 2023 | 3.8%          | 3.0%           | 3.5%          |
| Nov 2023 | 3.6%          | 2.9%           | 3.5%          |
| Oct 2023 | 3.7%          | 3.1%           | 3.6%          |
| Sep 2023 | 3.2%          | 2.7%           | 3.6%          |
| Aug 2023 | 2.9%          | 2.7%           | 3.9%          |
| Jul 2023 | 4.2%          | 3.0%           | 3.8%          |
| Jun 2023 | 4.2%          | 3.2%           | 3.8%          |
| May 2023 | 3.5%          | 2.7%           | 3.4%          |
| Apr 2023 | 3.0%          | 2.3%           | 3.1%          |
| Mar 2023 | 4.3%          | 3.0%           | 3.6%          |

Source: S.C. Department of Employment & Workforce