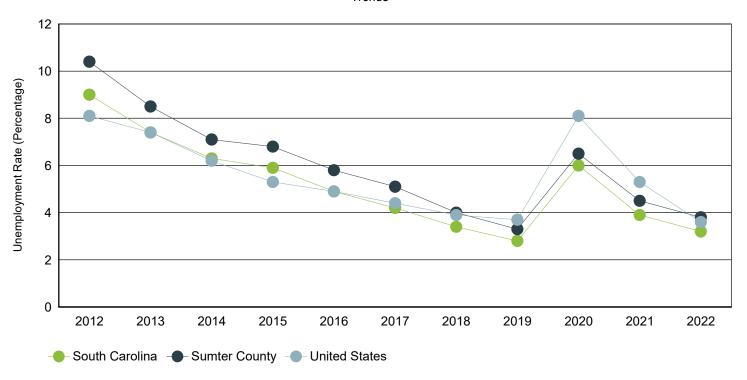

# Annual Unemployment Rate (Unadjusted)

Trends

|      | Sumter County |       |       | South      | Carolina |      | Unit        |            |      |
|------|---------------|-------|-------|------------|----------|------|-------------|------------|------|
| Year | Employment    | Unemp | Rate  | Employment | Unemp    | Rate | Employment  | Unemp      | Rate |
| 2022 | 40,268        | 1,604 | 3.8%  | 2,316,435  | 76,894   | 3.2% | 158,291,000 | 5,996,000  | 3.6% |
| 2021 | 40,615        | 1,926 | 4.5%  | 2,266,611  | 92,558   | 3.9% | 152,581,000 | 8,623,000  | 5.3% |
| 2020 | 40,147        | 2,799 | 6.5%  | 2,199,751  | 139,389  | 6.0% | 147,795,000 | 12,947,000 | 8.1% |
| 2019 | 41,144        | 1,402 | 3.3%  | 2,268,884  | 64,649   | 2.8% | 157,538,000 | 6,001,000  | 3.7% |
| 2018 | 41,057        | 1,692 | 4.0%  | 2,205,356  | 76,666   | 3.4% | 155,761,000 | 6,314,000  | 3.9% |
| 2017 | 40,864        | 2,208 | 5.1%  | 2,166,708  | 95,058   | 4.2% | 153,337,000 | 6,982,000  | 4.4% |
| 2016 | 41,595        | 2,539 | 5.8%  | 2,174,301  | 111,753  | 4.9% | 151,436,000 | 7,751,000  | 4.9% |
| 2015 | 41,354        | 3,001 | 6.8%  | 2,134,087  | 133,750  | 5.9% | 148,834,000 | 8,296,000  | 5.3% |
| 2014 | 41,229        | 3,160 | 7.1%  | 2,082,941  | 139,485  | 6.3% | 146,305,000 | 9,617,000  | 6.2% |
| 2013 | 40,545        | 3,778 | 8.5%  | 2,034,404  | 163,472  | 7.4% | 143,929,000 | 11,460,000 | 7.4% |
| 2012 | 40,111        | 4,673 | 10.4% | 1,992,957  | 197,246  | 9.0% | 142,469,000 | 12,506,000 | 8.1% |

Source: S.C. Department of Employment & Workforce