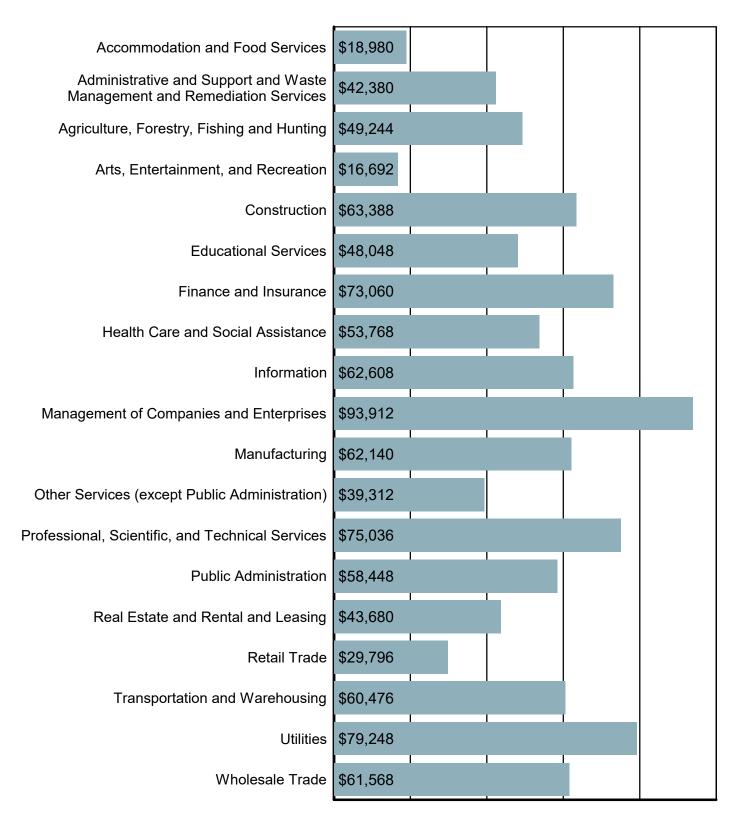

#### Average Annual Wage by Industry

Source: S.C. Department of Employment & Workforce Quarterly Census of Employment and Wages (QCEW) - 2023 Q3