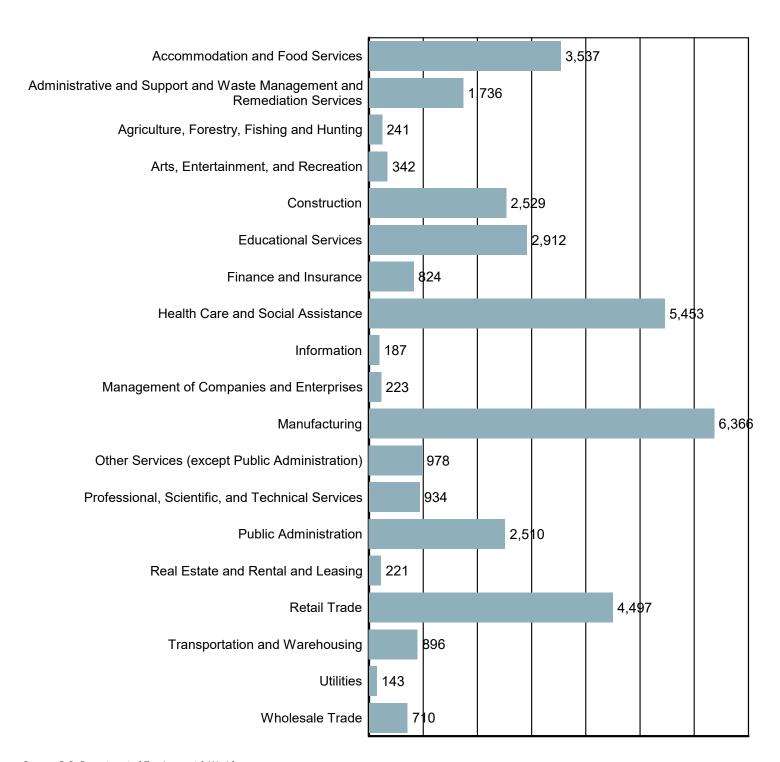

#### **Employment by Industry**

Source: S.C. Department of Employment & Workforce Quarterly Census of Employment and Wages (QCEW) - 2023 Q3