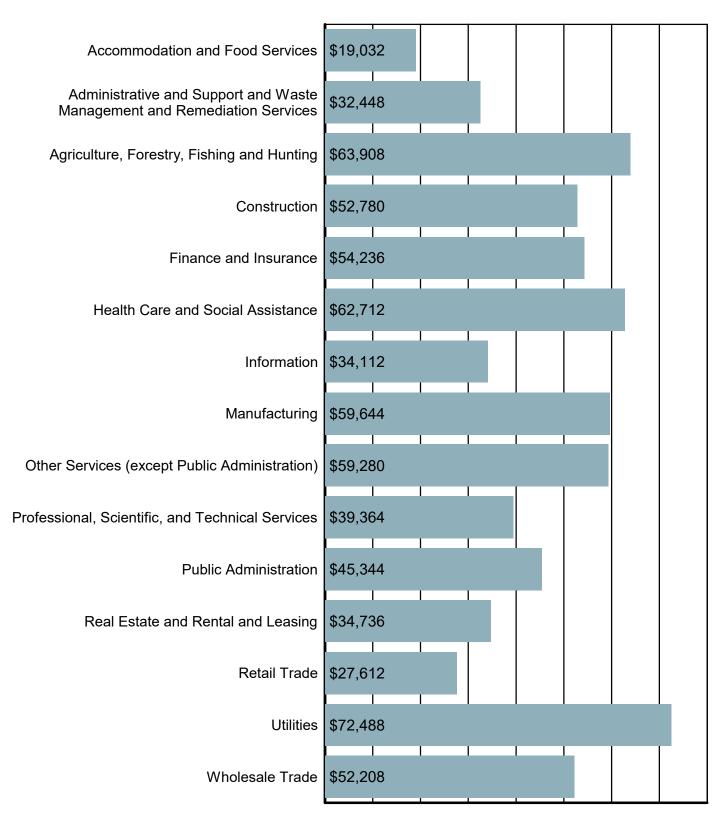

### Average Annual Wage by Industry

Source: S.C. Department of Employment & Workforce Quarterly Census of Employment and Wages (QCEW) - 2023 Q3