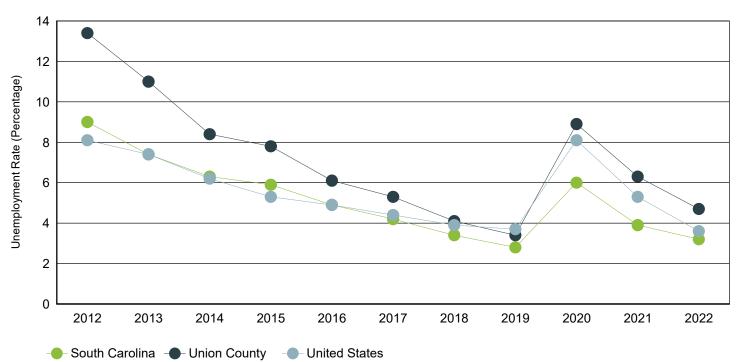

# Annual Unemployment Rate (Unadjusted)

Trends

|      | Union County |       |       | South Carolina |         |      | United States |            |      |  |
|------|--------------|-------|-------|----------------|---------|------|---------------|------------|------|--|
| Year | Employment   | Unemp | Rate  | Employment     | Unemp   | Rate | Employment    | Unemp      | Rate |  |
| 2022 | 10,661       | 527   | 4.7%  | 2,316,435      | 76,894  | 3.2% | 158,291,000   | 5,996,000  | 3.6% |  |
| 2021 | 10,630       | 711   | 6.3%  | 2,266,611      | 92,558  | 3.9% | 152,581,000   | 8,623,000  | 5.3% |  |
| 2020 | 10,431       | 1,021 | 8.9%  | 2,199,751      | 139,389 | 6.0% | 147,795,000   | 12,947,000 | 8.1% |  |
| 2019 | 10,914       | 384   | 3.4%  | 2,268,884      | 64,649  | 2.8% | 157,538,000   | 6,001,000  | 3.7% |  |
| 2018 | 10,702       | 457   | 4.1%  | 2,205,356      | 76,666  | 3.4% | 155,761,000   | 6,314,000  | 3.9% |  |
| 2017 | 10,681       | 599   | 5.3%  | 2,166,708      | 95,058  | 4.2% | 153,337,000   | 6,982,000  | 4.4% |  |
| 2016 | 10,736       | 695   | 6.1%  | 2,174,301      | 111,753 | 4.9% | 151,436,000   | 7,751,000  | 4.9% |  |
| 2015 | 10,644       | 903   | 7.8%  | 2,134,087      | 133,750 | 5.9% | 148,834,000   | 8,296,000  | 5.3% |  |
| 2014 | 10,531       | 964   | 8.4%  | 2,082,941      | 139,485 | 6.3% | 146,305,000   | 9,617,000  | 6.2% |  |
| 2013 | 10,462       | 1,296 | 11.0% | 2,034,404      | 163,472 | 7.4% | 143,929,000   | 11,460,000 | 7.4% |  |
| 2012 | 10,370       | 1,598 | 13.4% | 1,992,957      | 197,246 | 9.0% | 142,469,000   | 12,506,000 | 8.1% |  |