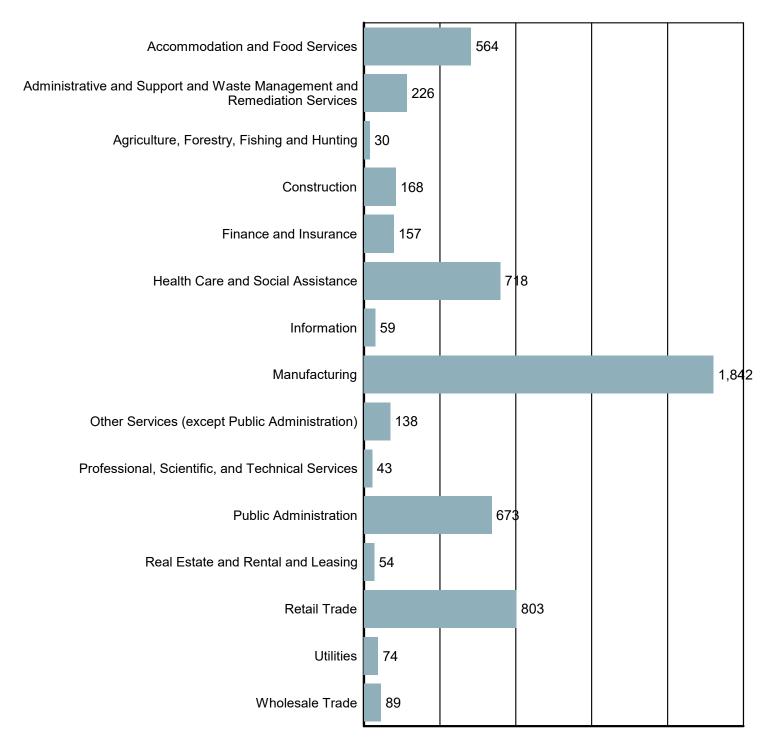

## Employment by Industry

Source: S.C. Department of Employment & Workforce Quarterly Census of Employment and Wages (QCEW) - 2023 Q3