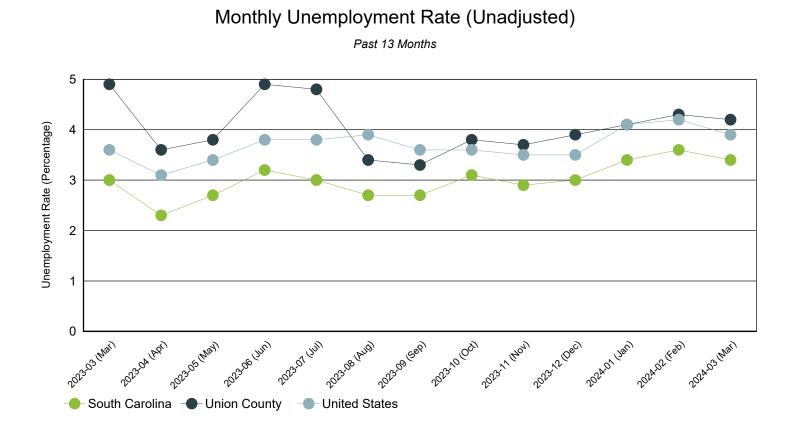

Source: S.C. Department of Employment & Workforce

| Period   | Union County | South Carolina | United States |
|----------|--------------|----------------|---------------|
| Mar 2024 | 4.2%         | 3.4%           | 3.9%          |
| Feb 2024 | 4.3%         | 3.6%           | 4.2%          |
| Jan 2024 | 4.1%         | 3.4%           | 4.1%          |
| Dec 2023 | 3.9%         | 3.0%           | 3.5%          |
| Nov 2023 | 3.7%         | 2.9%           | 3.5%          |
| Oct 2023 | 3.8%         | 3.1%           | 3.6%          |
| Sep 2023 | 3.3%         | 2.7%           | 3.6%          |
| Aug 2023 | 3.4%         | 2.7%           | 3.9%          |
| Jul 2023 | 4.8%         | 3.0%           | 3.8%          |
| Jun 2023 | 4.9%         | 3.2%           | 3.8%          |
| May 2023 | 3.8%         | 2.7%           | 3.4%          |
| Apr 2023 | 3.6%         | 2.3%           | 3.1%          |
| Mar 2023 | 4.9%         | 3.0%           | 3.6%          |