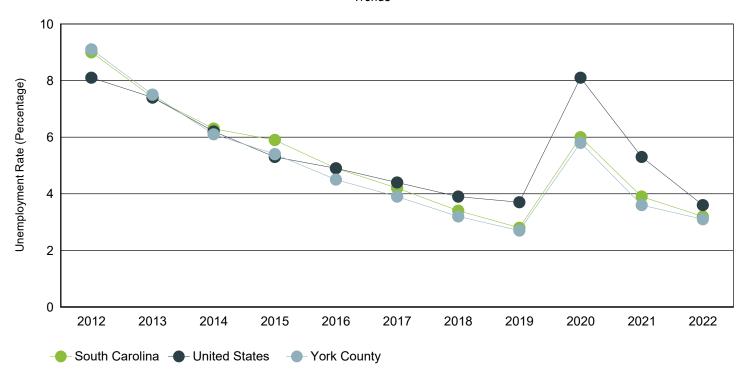

# Annual Unemployment Rate (Unadjusted)

Trends

|      | York County |        |      | South Carolina |         |      | Unit        |            |      |
|------|-------------|--------|------|----------------|---------|------|-------------|------------|------|
| Year | Employment  | Unemp  | Rate | Employment     | Unemp   | Rate | Employment  | Unemp      | Rate |
| 2022 | 142,858     | 4,629  | 3.1% | 2,316,435      | 76,894  | 3.2% | 158,291,000 | 5,996,000  | 3.6% |
| 2021 | 140,074     | 5,293  | 3.6% | 2,266,611      | 92,558  | 3.9% | 152,581,000 | 8,623,000  | 5.3% |
| 2020 | 134,514     | 8,347  | 5.8% | 2,199,751      | 139,389 | 6.0% | 147,795,000 | 12,947,000 | 8.1% |
| 2019 | 134,896     | 3,731  | 2.7% | 2,268,884      | 64,649  | 2.8% | 157,538,000 | 6,001,000  | 3.7% |
| 2018 | 129,360     | 4,266  | 3.2% | 2,205,356      | 76,666  | 3.4% | 155,761,000 | 6,314,000  | 3.9% |
| 2017 | 126,065     | 5,153  | 3.9% | 2,166,708      | 95,058  | 4.2% | 153,337,000 | 6,982,000  | 4.4% |
| 2016 | 124,395     | 5,885  | 4.5% | 2,174,301      | 111,753 | 4.9% | 151,436,000 | 7,751,000  | 4.9% |
| 2015 | 119,739     | 6,864  | 5.4% | 2,134,087      | 133,750 | 5.9% | 148,834,000 | 8,296,000  | 5.3% |
| 2014 | 115,119     | 7,505  | 6.1% | 2,082,941      | 139,485 | 6.3% | 146,305,000 | 9,617,000  | 6.2% |
| 2013 | 110,828     | 8,978  | 7.5% | 2,034,404      | 163,472 | 7.4% | 143,929,000 | 11,460,000 | 7.4% |
| 2012 | 107,974     | 10,775 | 9.1% | 1,992,957      | 197,246 | 9.0% | 142,469,000 | 12,506,000 | 8.1% |

Source: S.C. Department of Employment & Workforce