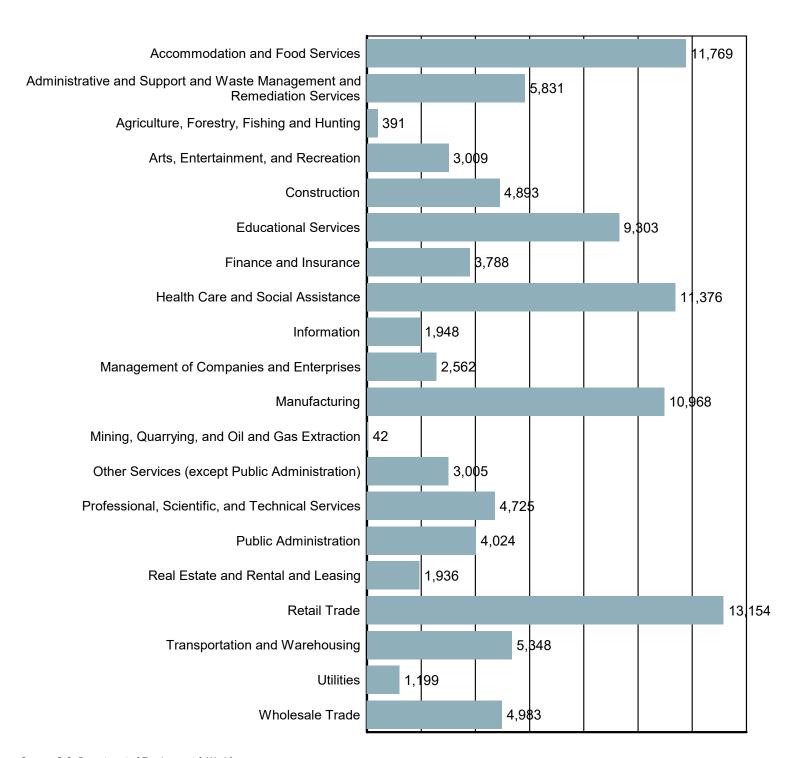

#### **Employment by Industry**

Source: S.C. Department of Employment & Workforce Quarterly Census of Employment and Wages (QCEW) - 2023 Q3