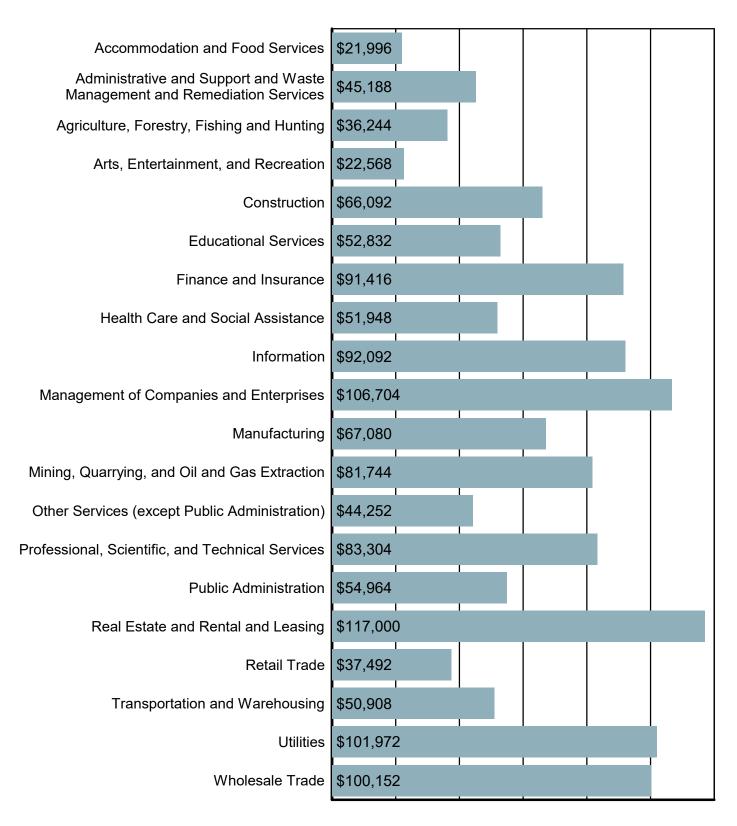

#### Average Annual Wage by Industry

Source: S.C. Department of Employment & Workforce Quarterly Census of Employment and Wages (QCEW) - 2023 Q3