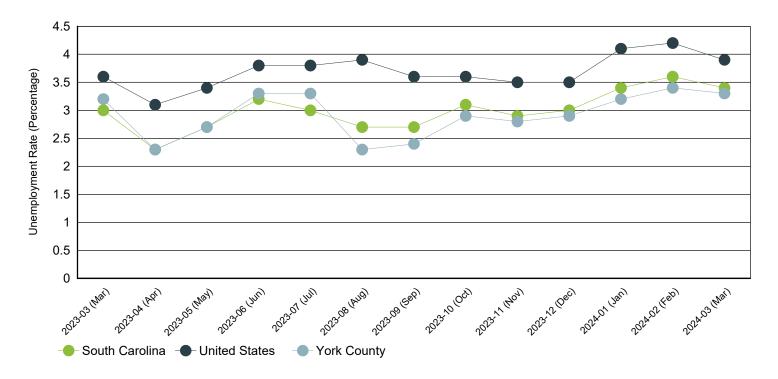

# Monthly Unemployment Rate (Unadjusted)

Past 13 Months

| Period   | York County | South Carolina | United States |
|----------|-------------|----------------|---------------|
| Mar 2024 | 3.3%        | 3.4%           | 3.9%          |
| Feb 2024 | 3.4%        | 3.6%           | 4.2%          |
| Jan 2024 | 3.2%        | 3.4%           | 4.1%          |
| Dec 2023 | 2.9%        | 3.0%           | 3.5%          |
| Nov 2023 | 2.8%        | 2.9%           | 3.5%          |
| Oct 2023 | 2.9%        | 3.1%           | 3.6%          |
| Sep 2023 | 2.4%        | 2.7%           | 3.6%          |
| Aug 2023 | 2.3%        | 2.7%           | 3.9%          |
| Jul 2023 | 3.3%        | 3.0%           | 3.8%          |
| Jun 2023 | 3.3%        | 3.2%           | 3.8%          |
| May 2023 | 2.7%        | 2.7%           | 3.4%          |
| Apr 2023 | 2.3%        | 2.3%           | 3.1%          |
| Mar 2023 | 3.2%        | 3.0%           | 3.6%          |

Source: S.C. Department of Employment & Workforce