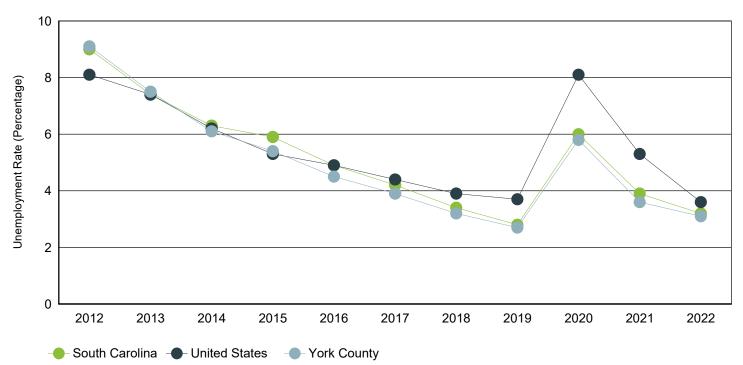

# Annual Unemployment Rate (Unadjusted)

Trends

|      | York       | South Carolina United States |      |            | ed States |      |             |            |      |
|------|------------|------------------------------|------|------------|-----------|------|-------------|------------|------|
| Year | Employment | Unemp                        | Rate | Employment | Unemp     | Rate | Employment  | Unemp      | Rate |
| 2022 | 142,858    | 4,629                        | 3.1% | 2,316,435  | 76,894    | 3.2% | 158,291,000 | 5,996,000  | 3.6% |
| 2021 | 140,074    | 5,293                        | 3.6% | 2,266,611  | 92,558    | 3.9% | 152,581,000 | 8,623,000  | 5.3% |
| 2020 | 134,514    | 8,347                        | 5.8% | 2,199,751  | 139,389   | 6.0% | 147,795,000 | 12,947,000 | 8.1% |
| 2019 | 134,896    | 3,731                        | 2.7% | 2,268,884  | 64,649    | 2.8% | 157,538,000 | 6,001,000  | 3.7% |
| 2018 | 129,360    | 4,266                        | 3.2% | 2,205,356  | 76,666    | 3.4% | 155,761,000 | 6,314,000  | 3.9% |
| 2017 | 126,065    | 5,153                        | 3.9% | 2,166,708  | 95,058    | 4.2% | 153,337,000 | 6,982,000  | 4.4% |
| 2016 | 124,395    | 5,885                        | 4.5% | 2,174,301  | 111,753   | 4.9% | 151,436,000 | 7,751,000  | 4.9% |
| 2015 | 119,739    | 6,864                        | 5.4% | 2,134,087  | 133,750   | 5.9% | 148,834,000 | 8,296,000  | 5.3% |
| 2014 | 115,119    | 7,505                        | 6.1% | 2,082,941  | 139,485   | 6.3% | 146,305,000 | 9,617,000  | 6.2% |
| 2013 | 110,828    | 8,978                        | 7.5% | 2,034,404  | 163,472   | 7.4% | 143,929,000 | 11,460,000 | 7.4% |
| 2012 | 107,974    | 10,775                       | 9.1% | 1,992,957  | 197,246   | 9.0% | 142,469,000 | 12,506,000 | 8.1% |