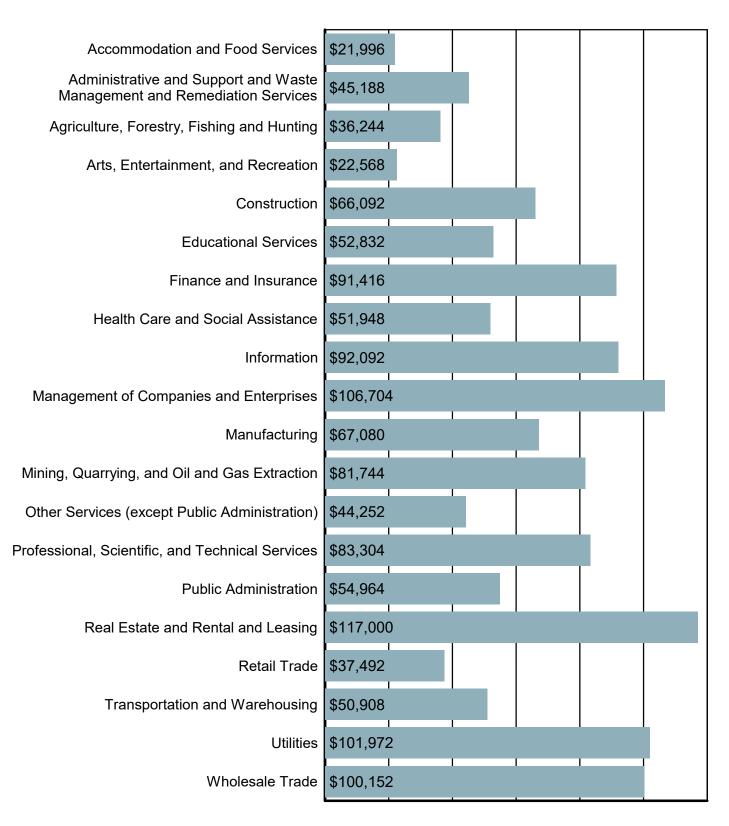

#### Average Annual Wage by Industry

Source: S.C. Department of Employment & Workforce Quarterly Census of Employment and Wages (QCEW) - 2023 Q3