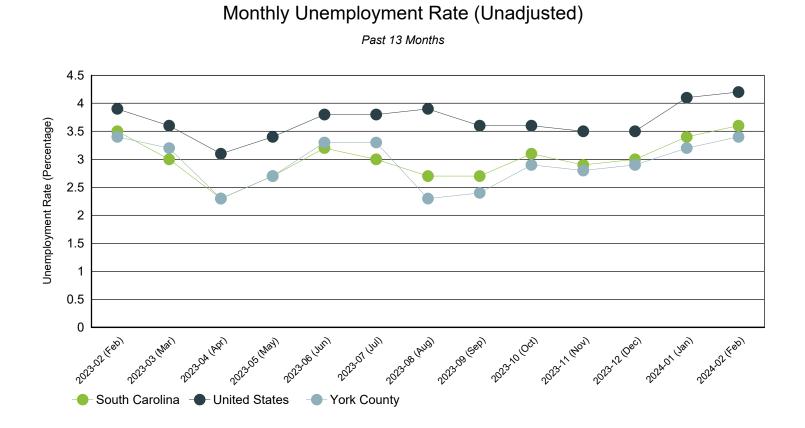

Source: S.C. Department of Employment & Workforce

| Period   | York County | South Carolina | United States |
|----------|-------------|----------------|---------------|
| Feb 2024 | 3.4%        | 3.6%           | 4.2%          |
| Jan 2024 | 3.2%        | 3.4%           | 4.1%          |
| Dec 2023 | 2.9%        | 3.0%           | 3.5%          |
| Nov 2023 | 2.8%        | 2.9%           | 3.5%          |
| Oct 2023 | 2.9%        | 3.1%           | 3.6%          |
| Sep 2023 | 2.4%        | 2.7%           | 3.6%          |
| Aug 2023 | 2.3%        | 2.7%           | 3.9%          |
| Jul 2023 | 3.3%        | 3.0%           | 3.8%          |
| Jun 2023 | 3.3%        | 3.2%           | 3.8%          |
| May 2023 | 2.7%        | 2.7%           | 3.4%          |
| Apr 2023 | 2.3%        | 2.3%           | 3.1%          |
| Mar 2023 | 3.2%        | 3.0%           | 3.6%          |
| Feb 2023 | 3.4%        | 3.5%           | 3.9%          |