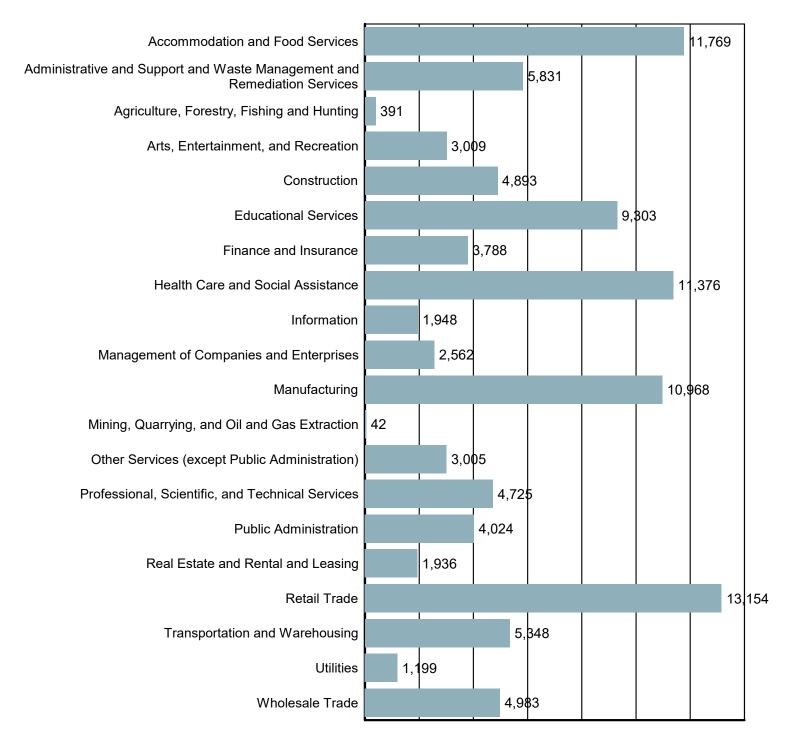

## Employment by Industry

Source: S.C. Department of Employment & Workforce Quarterly Census of Employment and Wages (QCEW) - 2023 Q3