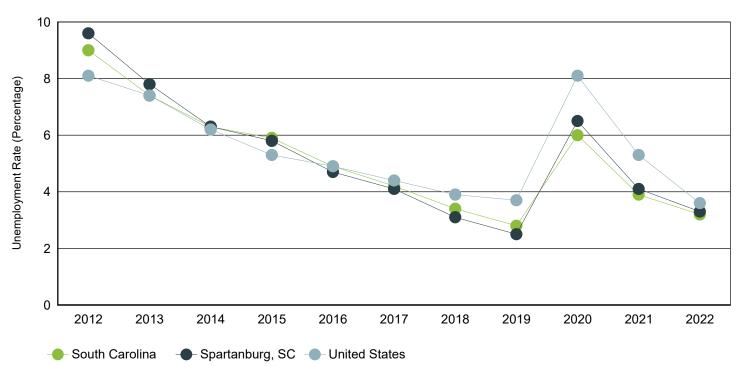

# Annual Unemployment Rate (Unadjusted)

Trends

|      | Spartar    | South Carolina United States |      |            | ed States |      |             |            |      |
|------|------------|------------------------------|------|------------|-----------|------|-------------|------------|------|
| Year | Employment | Unemp                        | Rate | Employment | Unemp     | Rate | Employment  | Unemp      | Rate |
| 2022 | 159,855    | 5,378                        | 3.3% | 2,316,435  | 76,894    | 3.2% | 158,291,000 | 5,996,000  | 3.6% |
| 2021 | 159,416    | 6,790                        | 4.1% | 2,266,611  | 92,558    | 3.9% | 152,581,000 | 8,623,000  | 5.3% |
| 2020 | 156,508    | 10,904                       | 6.5% | 2,199,751  | 139,389   | 6.0% | 147,795,000 | 12,947,000 | 8.1% |
| 2019 | 158,940    | 4,144                        | 2.5% | 2,268,884  | 64,649    | 2.8% | 157,538,000 | 6,001,000  | 3.7% |
| 2018 | 152,664    | 4,923                        | 3.1% | 2,205,356  | 76,666    | 3.4% | 155,761,000 | 6,314,000  | 3.9% |
| 2017 | 148,531    | 6,273                        | 4.1% | 2,166,708  | 95,058    | 4.2% | 153,337,000 | 6,982,000  | 4.4% |
| 2016 | 146,146    | 7,242                        | 4.7% | 2,174,301  | 111,753   | 4.9% | 151,436,000 | 7,751,000  | 4.9% |
| 2015 | 142,534    | 8,803                        | 5.8% | 2,134,087  | 133,750   | 5.9% | 148,834,000 | 8,296,000  | 5.3% |
| 2014 | 138,947    | 9,419                        | 6.3% | 2,082,941  | 139,485   | 6.3% | 146,305,000 | 9,617,000  | 6.2% |
| 2013 | 136,208    | 11,532                       | 7.8% | 2,034,404  | 163,472   | 7.4% | 143,929,000 | 11,460,000 | 7.4% |
| 2012 | 132,896    | 14,060                       | 9.6% | 1,992,957  | 197,246   | 9.0% | 142,469,000 | 12,506,000 | 8.1% |