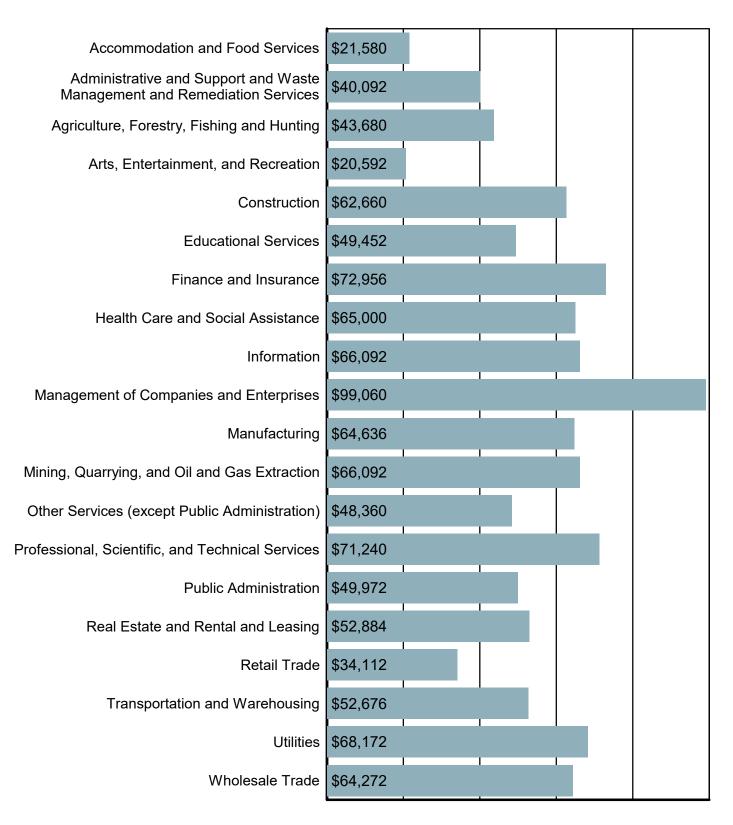

### Average Annual Wage by Industry

Source: S.C. Department of Employment & Workforce Quarterly Census of Employment and Wages (QCEW) - 2023 Q3