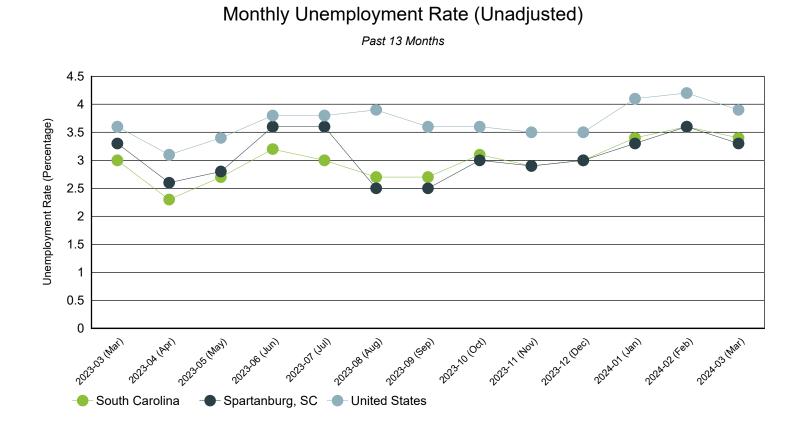

Source: S.C. Department of Employment & Workforce

| Period   | Spartanburg, SC | South Carolina | United States |
|----------|-----------------|----------------|---------------|
| Mar 2024 | 3.3%            | 3.4%           | 3.9%          |
| Feb 2024 | 3.6%            | 3.6%           | 4.2%          |
| Jan 2024 | 3.3%            | 3.4%           | 4.1%          |
| Dec 2023 | 3.0%            | 3.0%           | 3.5%          |
| Nov 2023 | 2.9%            | 2.9%           | 3.5%          |
| Oct 2023 | 3.0%            | 3.1%           | 3.6%          |
| Sep 2023 | 2.5%            | 2.7%           | 3.6%          |
| Aug 2023 | 2.5%            | 2.7%           | 3.9%          |
| Jul 2023 | 3.6%            | 3.0%           | 3.8%          |
| Jun 2023 | 3.6%            | 3.2%           | 3.8%          |
| May 2023 | 2.8%            | 2.7%           | 3.4%          |
| Apr 2023 | 2.6%            | 2.3%           | 3.1%          |
| Mar 2023 | 3.3%            | 3.0%           | 3.6%          |