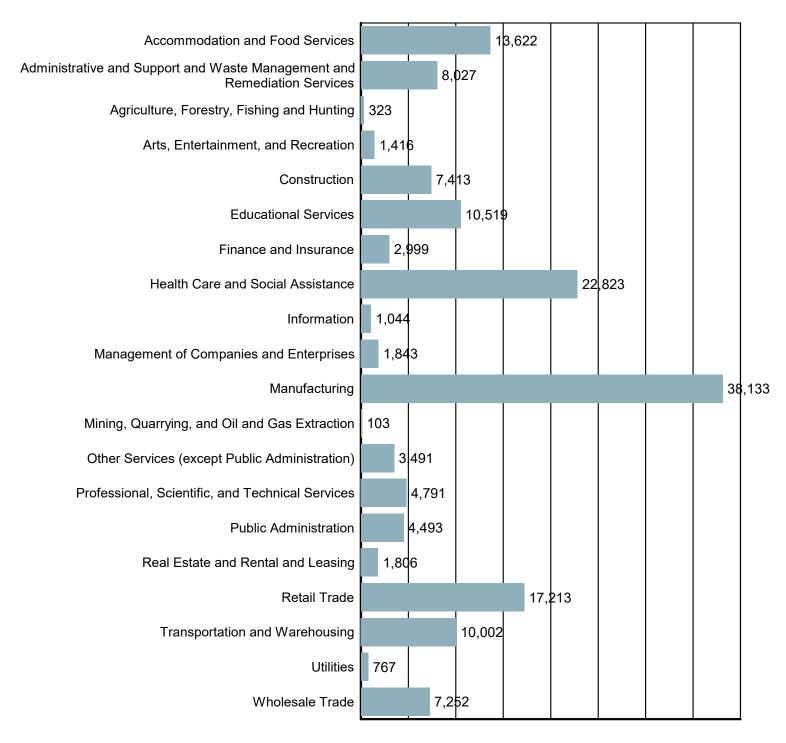

## Employment by Industry

Source: S.C. Department of Employment & Workforce Quarterly Census of Employment and Wages (QCEW) - 2023 Q3