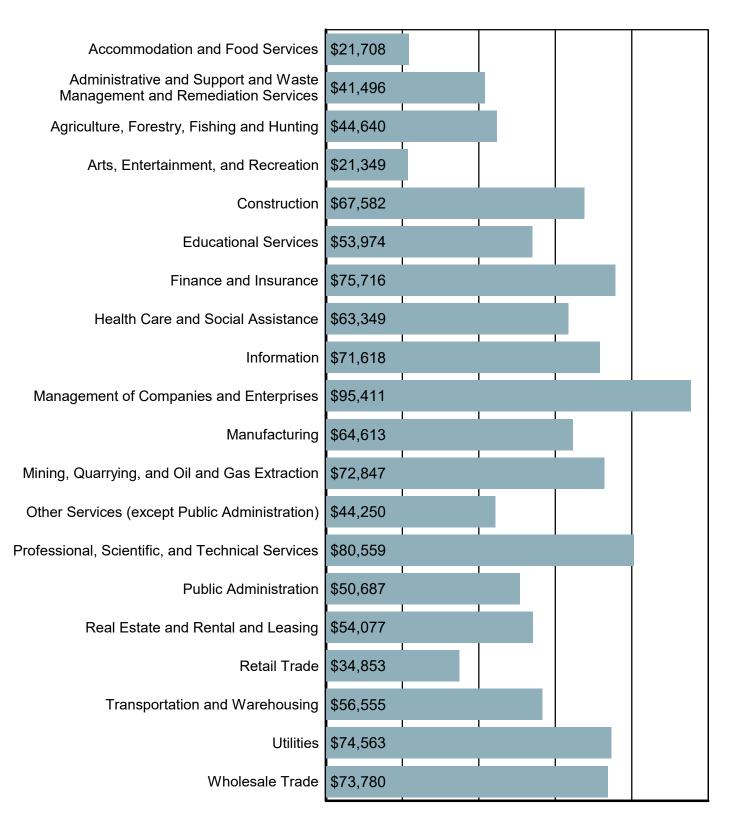

### Average Annual Wage by Industry

Source: S.C. Department of Employment & Workforce Quarterly Census of Employment and Wages (QCEW) - 2023 Q3