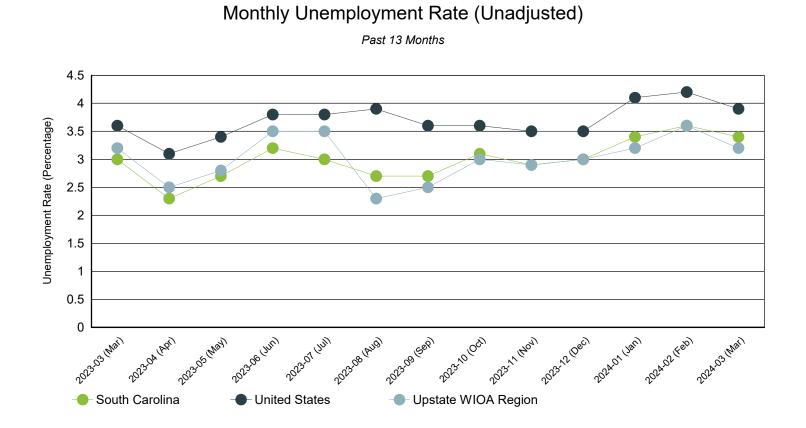

Source: S.C. Department of Employment & Workforce

| Period   | Upstate WIOA Region | South Carolina | United States |
|----------|---------------------|----------------|---------------|
| Mar 2024 | 3.2%                | 3.4%           | 3.9%          |
| Feb 2024 | 3.6%                | 3.6%           | 4.2%          |
| Jan 2024 | 3.2%                | 3.4%           | 4.1%          |
| Dec 2023 | 3.0%                | 3.0%           | 3.5%          |
| Nov 2023 | 2.9%                | 2.9%           | 3.5%          |
| Oct 2023 | 3.0%                | 3.1%           | 3.6%          |
| Sep 2023 | 2.5%                | 2.7%           | 3.6%          |
| Aug 2023 | 2.3%                | 2.7%           | 3.9%          |
| Jul 2023 | 3.5%                | 3.0%           | 3.8%          |
| Jun 2023 | 3.5%                | 3.2%           | 3.8%          |
| May 2023 | 2.8%                | 2.7%           | 3.4%          |
| Apr 2023 | 2.5%                | 2.3%           | 3.1%          |
| Mar 2023 | 3.2%                | 3.0%           | 3.6%          |