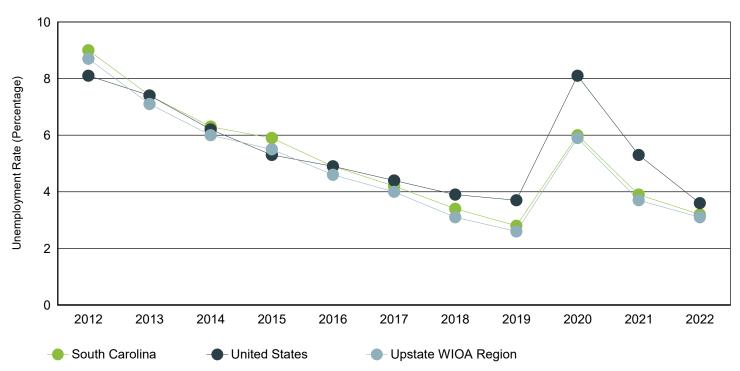

# Annual Unemployment Rate (Unadjusted)

Trends

|      | Upstate WIOA Region South |        |      | South      | Carolina |      | Unit        | ed States  |      |
|------|---------------------------|--------|------|------------|----------|------|-------------|------------|------|
| Year | Employment                | Unemp  | Rate | Employment | Unemp    | Rate | Employment  | Unemp      | Rate |
| 2022 | 719,938                   | 22,937 | 3.1% | 2,316,435  | 76,894   | 3.2% | 158,291,000 | 5,996,000  | 3.6% |
| 2021 | 709,556                   | 27,552 | 3.7% | 2,266,611  | 92,558   | 3.9% | 152,581,000 | 8,623,000  | 5.3% |
| 2020 | 690,003                   | 42,910 | 5.9% | 2,199,751  | 139,389  | 6.0% | 147,795,000 | 12,947,000 | 8.1% |
| 2019 | 710,456                   | 18,885 | 2.6% | 2,268,884  | 64,649   | 2.8% | 157,538,000 | 6,001,000  | 3.7% |
| 2018 | 693,858                   | 22,357 | 3.1% | 2,205,356  | 76,666   | 3.4% | 155,761,000 | 6,314,000  | 3.9% |
| 2017 | 678,982                   | 27,929 | 4.0% | 2,166,708  | 95,058   | 4.2% | 153,337,000 | 6,982,000  | 4.4% |
| 2016 | 681,121                   | 32,852 | 4.6% | 2,174,301  | 111,753  | 4.9% | 151,436,000 | 7,751,000  | 4.9% |
| 2015 | 670,986                   | 39,219 | 5.5% | 2,134,087  | 133,750  | 5.9% | 148,834,000 | 8,296,000  | 5.3% |
| 2014 | 655,174                   | 41,485 | 6.0% | 2,082,941  | 139,485  | 6.3% | 146,305,000 | 9,617,000  | 6.2% |
| 2013 | 640,885                   | 49,240 | 7.1% | 2,034,404  | 163,472  | 7.4% | 143,929,000 | 11,460,000 | 7.4% |
| 2012 | 626,362                   | 59,725 | 8.7% | 1,992,957  | 197,246  | 9.0% | 142,469,000 | 12,506,000 | 8.1% |