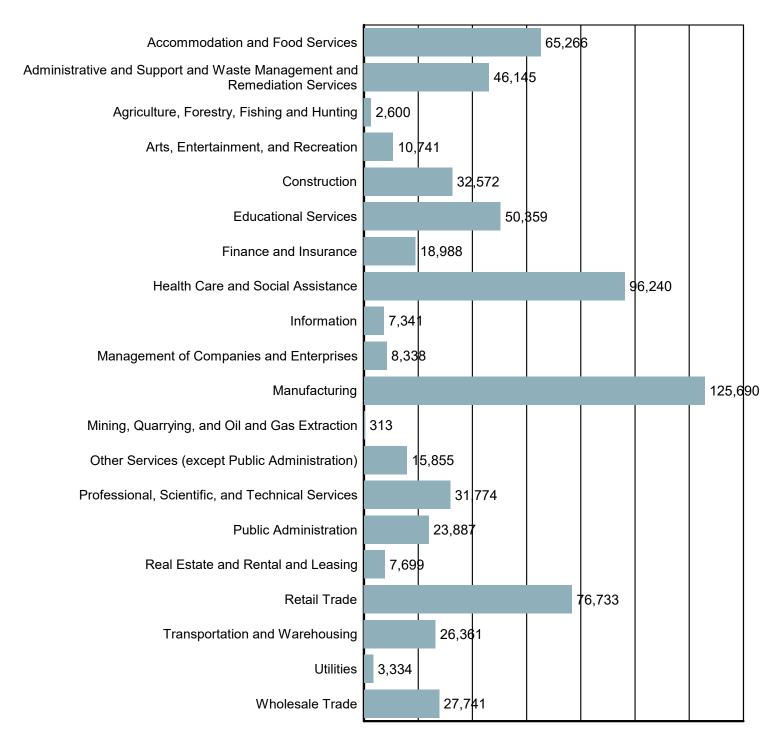

### Employment by Industry

Source: S.C. Department of Employment & Workforce Quarterly Census of Employment and Wages (QCEW) - 2023 Q3