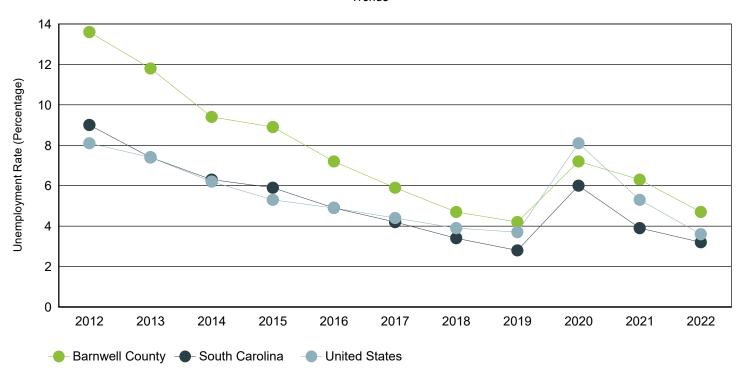

# Annual Unemployment Rate (Unadjusted)

Trends

|      | Barnwell County |       |       | South Carolina |         |      | Unit        |            |      |
|------|-----------------|-------|-------|----------------|---------|------|-------------|------------|------|
| Year | Employment      | Unemp | Rate  | Employment     | Unemp   | Rate | Employment  | Unemp      | Rate |
| 2022 | 7,134           | 349   | 4.7%  | 2,316,435      | 76,894  | 3.2% | 158,291,000 | 5,996,000  | 3.6% |
| 2021 | 7,025           | 474   | 6.3%  | 2,266,611      | 92,558  | 3.9% | 152,581,000 | 8,623,000  | 5.3% |
| 2020 | 7,206           | 558   | 7.2%  | 2,199,751      | 139,389 | 6.0% | 147,795,000 | 12,947,000 | 8.1% |
| 2019 | 7,657           | 332   | 4.2%  | 2,268,884      | 64,649  | 2.8% | 157,538,000 | 6,001,000  | 3.7% |
| 2018 | 7,755           | 380   | 4.7%  | 2,205,356      | 76,666  | 3.4% | 155,761,000 | 6,314,000  | 3.9% |
| 2017 | 7,378           | 465   | 5.9%  | 2,166,708      | 95,058  | 4.2% | 153,337,000 | 6,982,000  | 4.4% |
| 2016 | 7,462           | 581   | 7.2%  | 2,174,301      | 111,753 | 4.9% | 151,436,000 | 7,751,000  | 4.9% |
| 2015 | 7,624           | 745   | 8.9%  | 2,134,087      | 133,750 | 5.9% | 148,834,000 | 8,296,000  | 5.3% |
| 2014 | 7,822           | 815   | 9.4%  | 2,082,941      | 139,485 | 6.3% | 146,305,000 | 9,617,000  | 6.2% |
| 2013 | 7,700           | 1,033 | 11.8% | 2,034,404      | 163,472 | 7.4% | 143,929,000 | 11,460,000 | 7.4% |
| 2012 | 7,744           | 1,219 | 13.6% | 1,992,957      | 197,246 | 9.0% | 142,469,000 | 12,506,000 | 8.1% |