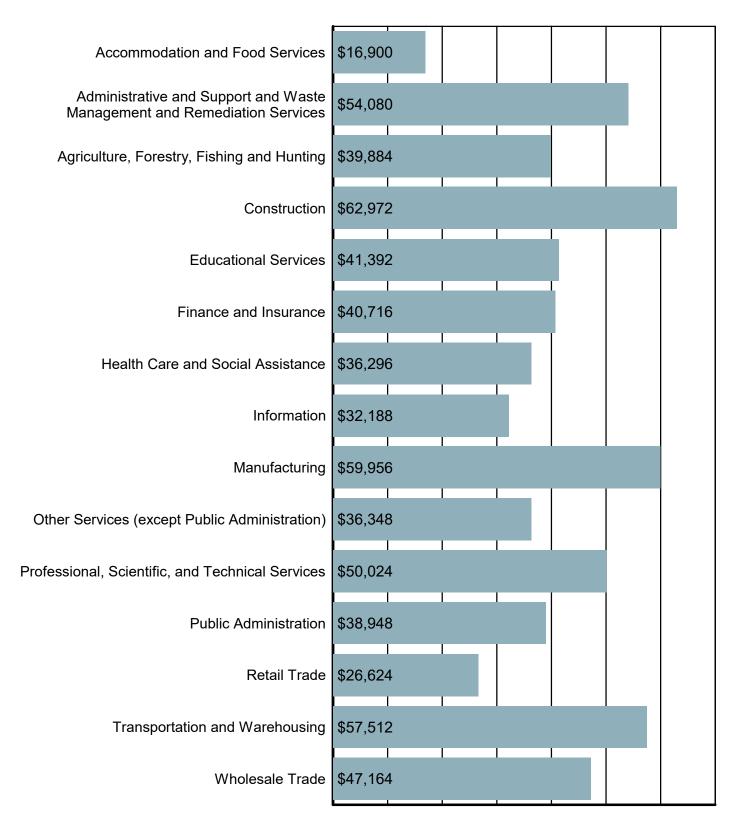

#### Average Annual Wage by Industry

Source: S.C. Department of Employment & Workforce Quarterly Census of Employment and Wages (QCEW) - 2023 Q3