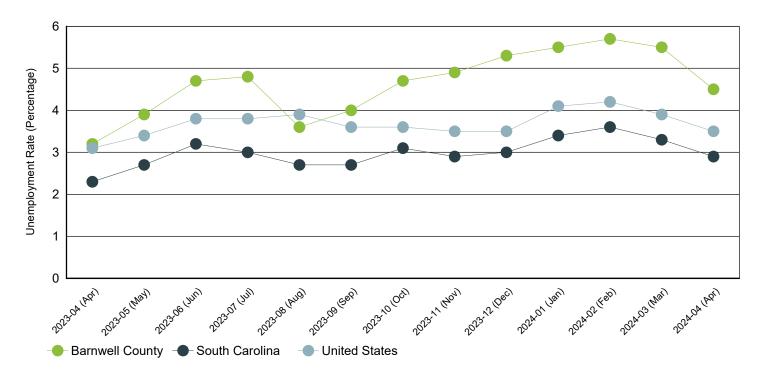

# Monthly Unemployment Rate (Unadjusted)

Past 13 Months

| Period   | Barnwell County | South Carolina | United States |
|----------|-----------------|----------------|---------------|
| Apr 2024 | 4.5%            | 2.9%           | 3.5%          |
| Mar 2024 | 5.5%            | 3.3%           | 3.9%          |
| Feb 2024 | 5.7%            | 3.6%           | 4.2%          |
| Jan 2024 | 5.5%            | 3.4%           | 4.1%          |
| Dec 2023 | 5.3%            | 3.0%           | 3.5%          |
| Nov 2023 | 4.9%            | 2.9%           | 3.5%          |
| Oct 2023 | 4.7%            | 3.1%           | 3.6%          |
| Sep 2023 | 4.0%            | 2.7%           | 3.6%          |
| Aug 2023 | 3.6%            | 2.7%           | 3.9%          |
| Jul 2023 | 4.8%            | 3.0%           | 3.8%          |
| Jun 2023 | 4.7%            | 3.2%           | 3.8%          |
| May 2023 | 3.9%            | 2.7%           | 3.4%          |
| Apr 2023 | 3.2%            | 2.3%           | 3.1%          |