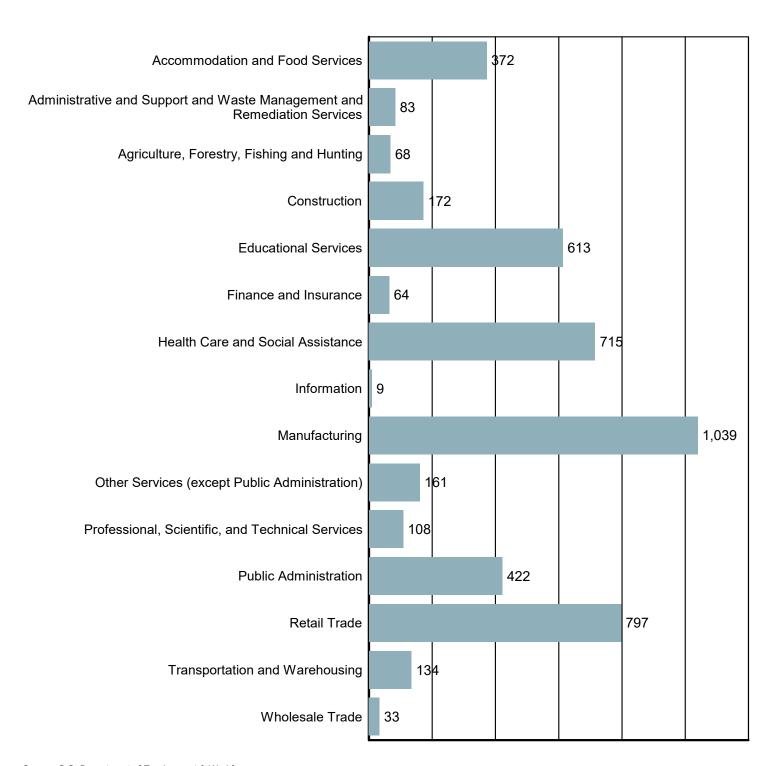

#### **Employment by Industry**

Source: S.C. Department of Employment & Workforce Quarterly Census of Employment and Wages (QCEW) - 2023 Q3